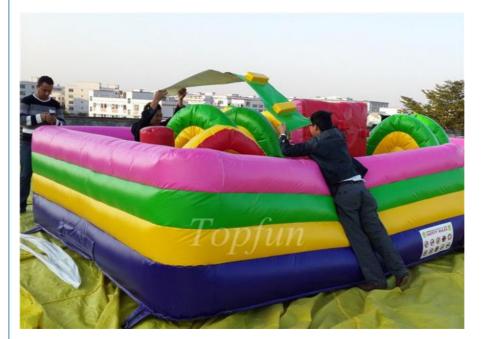

# Plato PVC tarpaulin, inflatable amusement park Obstacle Game for kids

inflatable fun city, kids amusement parks

#### Descriptions:

- 1 can be combined with slide, jumping, climbing, obstacles, tunnels nets, kids paradise. all kinds of funny cute cartoon.
- 2, 2 blower tubes for inflating, and release the air when the blowers be turned off.
- 3, Many D rings around the bottom and top as anchors with rope to tie a weigh, in case of strong wind to blow it away
- 4, Kids most attractive outdoor toys .it can be used in the all kinds of party ,family or commercial use .
- 5, Reinforced joins, double stitches at all the joins. 1.2m high walls to keep kids insidein case of falling out while they are playing.
- 6, repair kits ,blowers are free