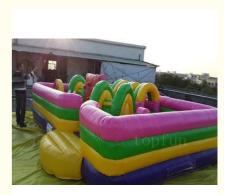

# Plato PVC tarpaulin, inflatable amusement park Obstacle Game for kids

#### Quick details:

- 1, Description: Outdoor Inflatable children amusement park
- 2, Type: amusement park
- 3, Size: 6x6x4m
- 4, Material: 0.45-0.55mm PVC tarpaulin, unti-ruptured
- 5, Color: can be customized
- 6, Logos printing: Yes ,customized
- 7, Workmanship: sewn,stitching
- 8, Guarantee: with 3 year warranty(the blower one year)

#### Descriptions:

- 1 can be combined with slide, jumping, climbing, obstacles, tunnels nets, kids paradise. all kinds of funny cute cartoon.
- 2, 2 blower tubes for inflating, and release the air when the blowers be turned off.
- 3, Many D rings around the bottom and top as anchors with rope to tie a weigh, in case of strong wind to blow it away
- 4, Kids most attractive outdoor toys .it can be used in the all kinds of party ,family or commercial use .
- 5, Reinforced joins, double stitches at all the joins. 1.2m high walls to keep kids insidein case of falling out while they are playing.
- 6, repair kits ,blowers are free