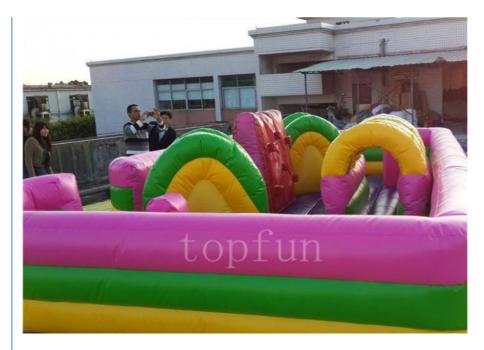

# Plato PVC tarpaulin, inflatable amusement park Obstacle Game for kids

inflatable fun city, kids amusement parks

#### Descriptions:

- 1 can be combined with slide, jumping, climbing, obstacles, tunnels nets, kids paradise. all kinds of funny cute cartoon.
- 2, 2 blower tubes for inflating, and release the air when the blowers be turned off.
- 3, Many D rings around the bottom and top as anchors with rope to tie a weigh, in case of strong wind to blow it away
- 4, Kids most attractive outdoor toys .it can be used in the all kinds of party ,family or commercial use .
- 5, Reinforced joins, double stitches at all the joins. 1.2m high walls to keep kids insidein case of falling out while they are playing.
- 6, repair kits ,blowers are free