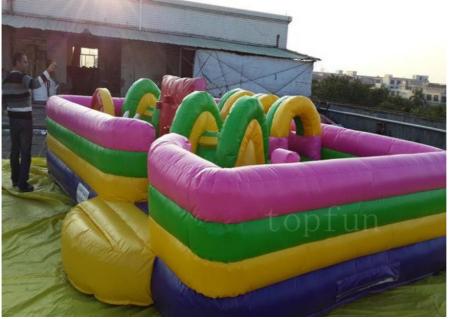

# Plato PVC tarpaulin, inflatable amusement park Obstacle Game for kids

inflatable fun city, kids amusement parks

#### Descriptions:

- 1 can be combined with slide, jumping, climbing, obstacles, tunnels nets, kids paradise. all kinds of funny cute cartoon.
- 2, 2 blower tubes for inflating, and release the air when the blowers be turned off.
- 3, Many D rings around the bottom and top as anchors with rope to tie a weigh, in case of strong wind to blow it away
- 4, Kids most attractive outdoor toys .it can be used in the all kinds of party ,family or commercial use .
- 5, Reinforced joins, double stitches at all the joins. 1.2m high walls to keep kids insidein case of falling out while they are playing.
- 6, repair kits ,blowers are free