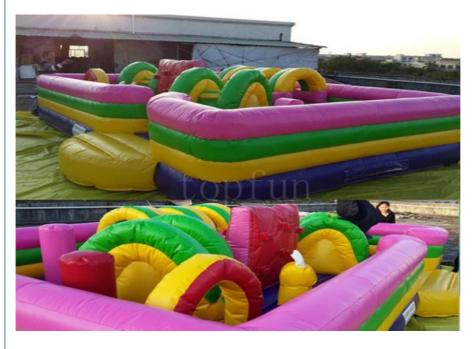

## More Images

for more products please visit us on inflatablewaterfun.com

#### Quick details:

- 1, Description: Outdoor Inflatable children amusement park
- 2, Type: amusement park
- 3, Size: 6x6x4m
- 4, Material: 0.45-0.55mm PVC tarpaulin, unti-ruptured
- 5, Color: can be customized
- 6, Logos printing: Yes ,customized
- 7, Workmanship: sewn,stitching
- 8, Guarantee: with 3 year warranty(the blower one year)

#### Descriptions:

- 1 can be combined with slide, jumping, climbing, obstacles, tunnels nets, kids paradise. all kinds of funny cute cartoon.
- 2, 2 blower tubes for inflating, and release the air when the blowers be turned off.
- 3, Many D rings around the bottom and top as anchors with rope to tie a weigh, in case of strong wind to blow it away
- 4, Kids most attractive outdoor toys .it can be used in the all kinds of party ,family or commercial use .
- 5, Reinforced joins, double stitches at all the joins. 1.2m high walls to keep kids insidein case of falling out while they are playing.
- 6, repair kits ,blowers are free