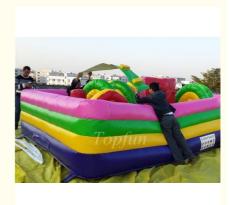

# Plato PVC tarpaulin, inflatable amusement park Obstacle Game for kids

#### Quick details:

- 1, Description: Outdoor Inflatable children amusement park
- 2, Type: amusement park
- 3, Size: 6x6x4m
- 4, Material: 0.45-0.55mm PVC tarpaulin, unti-ruptured
- 5, Color: can be customized
- 6, Logos printing: Yes ,customized
- 7, Workmanship: sewn,stitching
- 8, Guarantee: with 3 year warranty(the blower one year)

#### Descriptions:

- 1 can be combined with slide, jumping, climbing, obstacles, tunnels nets, kids paradise. all kinds of funny cute cartoon.
- 2, 2 blower tubes for inflating, and release the air when the blowers be turned off.
- 3, Many D rings around the bottom and top as anchors with rope to tie a weigh, in case of strong wind to blow it away
- 4, Kids most attractive outdoor toys .it can be used in the all kinds of party ,family or commercial use .
- 5, Reinforced joins, double stitches at all the joins. 1.2m high walls to keep kids insidein case of falling out while they are playing.
- 6, repair kits ,blowers are free