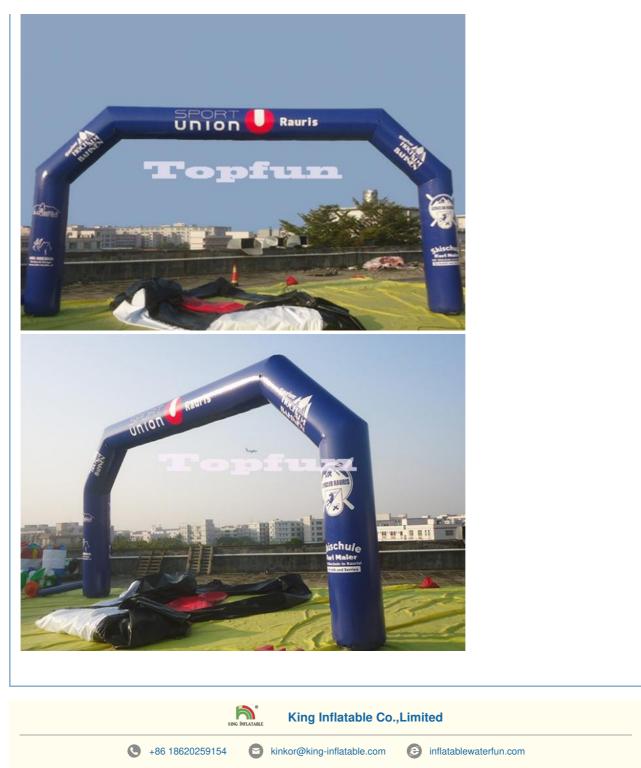

### Pictures

Customized 10m Range Inflatable Arches / Archway for Christmas Advertising

Room 813, Building A, Jingshi Plaza, No.179 Yingbin Avenue, Huadu District, Guangzhou, China

# Customized 10m Range Inflatable Arches / Archway for Christmas Advertising Specifications:

| Model No.:      | IF-IA(82)                                                                                                                                                                                                                                                             |
|-----------------|-----------------------------------------------------------------------------------------------------------------------------------------------------------------------------------------------------------------------------------------------------------------------|
| Material        | Plato PVC tarpaulin 0.55mm for sewing type.<br>Also can be customized by PVC tarpaulin 0.6mm for sealed type, 210D PVC coated oxford fabric for sewing type.                                                                                                          |
| Color           | Blue or customized.                                                                                                                                                                                                                                                   |
| Dimmension      | 10m span by 5m high or customized                                                                                                                                                                                                                                     |
| MOQ             | 1 pc                                                                                                                                                                                                                                                                  |
| Air blower/pump | CE or UL                                                                                                                                                                                                                                                              |
| Accessories     | Repair kit(material and glue),blower or pump,carry bag                                                                                                                                                                                                                |
| Place of origin | Guangzhou,China(Mainland)                                                                                                                                                                                                                                             |
| Lead time       | Fast delivery, in 7 days after orders confirmed.                                                                                                                                                                                                                      |
| Package         | Inflatables in strong PVC bag, blower or pump in standard carton.                                                                                                                                                                                                     |
| Certificates    | CE,UL,EN14960,SGS,EN71                                                                                                                                                                                                                                                |
| Payment         | T/T, Western Union, Paypal                                                                                                                                                                                                                                            |
| Shipping way    | By sea, by air or by express                                                                                                                                                                                                                                          |
| Guarantee       | With 1 year warranty                                                                                                                                                                                                                                                  |
| Features        | Water proof and fire resistance, eco-friendly,lead free, nontoxic,durable and strong.                                                                                                                                                                                 |
| Printing        | Digital printing, silk printing or hand drawing.                                                                                                                                                                                                                      |
| Remark          | Sewing type made by sewing machine with 210D PVC coated oxford fabric or Plato 0.55mm PVC tarpaulin, it need blower inflate air continuously; Sealed type made by heat sealing machine with Plato 0.60mm PVC tarpaulin it don't need blower inflate air all the time. |

### Advantages:

1, Customized 10m Range Inflatable Arches / Archway for Christmas Advertising

2, sewing type, strong and nice stitches, It need blower to inflate it continuously;

3, with blowers to get it work