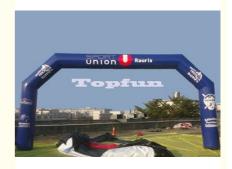

### Pictures

Customized 10m Range Inflatable Arches / Archway for Christmas Advertising

Room 813, Building A, Jingshi Plaza, No.179 Yingbin Avenue, Huadu District, Guangzhou, China

# Customized 10m Range Inflatable Arches / Archway for Christmas Advertising Specifications:

| Model No.:      | IF-IA(82)                                                                                                                                                                                                                                                             |
|-----------------|-----------------------------------------------------------------------------------------------------------------------------------------------------------------------------------------------------------------------------------------------------------------------|
| Material        | Plato PVC tarpaulin 0.55mm for sewing type.<br>Also can be customized by PVC tarpaulin 0.6mm for sealed type, 210D PVC coated oxford fabric for sewing type.                                                                                                          |
| Color           | Blue or customized.                                                                                                                                                                                                                                                   |
| Dimmension      | 10m span by 5m high or customized                                                                                                                                                                                                                                     |
| MOQ             | 1 pc                                                                                                                                                                                                                                                                  |
| Air blower/pump | CE or UL                                                                                                                                                                                                                                                              |
| Accessories     | Repair kit(material and glue),blower or pump,carry bag                                                                                                                                                                                                                |
| Place of origin | Guangzhou,China(Mainland)                                                                                                                                                                                                                                             |
| Lead time       | Fast delivery, in 7 days after orders confirmed.                                                                                                                                                                                                                      |
| Package         | Inflatables in strong PVC bag, blower or pump in standard carton.                                                                                                                                                                                                     |
| Certificates    | CE,UL,EN14960,SGS,EN71                                                                                                                                                                                                                                                |
| Payment         | T/T, Western Union, Paypal                                                                                                                                                                                                                                            |
| Shipping way    | By sea, by air or by express                                                                                                                                                                                                                                          |
| Guarantee       | With 1 year warranty                                                                                                                                                                                                                                                  |
| Features        | Water proof and fire resistance, eco-friendly,lead free, nontoxic,durable and strong.                                                                                                                                                                                 |
| Printing        | Digital printing, silk printing or hand drawing.                                                                                                                                                                                                                      |
| Remark          | Sewing type made by sewing machine with 210D PVC coated oxford fabric or Plato 0.55mm PVC tarpaulin, it need blower inflate air continuously; Sealed type made by heat sealing machine with Plato 0.60mm PVC tarpaulin it don't need blower inflate air all the time. |

### Advantages:

1, Customized 10m Range Inflatable Arches / Archway for Christmas Advertising

2, sewing type, strong and nice stitches, It need blower to inflate it continuously;

3, with blowers to get it work