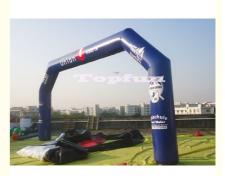

### Pictures

Customized 10m Range Inflatable Arches / Archway for Christmas Advertising

Room 813, Building A, Jingshi Plaza, No.179 Yingbin Avenue, Huadu District, Guangzhou, China

# Customized 10m Range Inflatable Arches / Archway for Christmas Advertising Specifications:

| Model No.:      | IF-IA(82)                                                                                                                                                                                                                                                             |
|-----------------|-----------------------------------------------------------------------------------------------------------------------------------------------------------------------------------------------------------------------------------------------------------------------|
| Material        | Plato PVC tarpaulin 0.55mm for sewing type.<br>Also can be customized by PVC tarpaulin 0.6mm for sealed type, 210D PVC coated oxford fabric for sewing type.                                                                                                          |
| Color           | Blue or customized.                                                                                                                                                                                                                                                   |
| Dimmension      | 10m span by 5m high or customized                                                                                                                                                                                                                                     |
| MOQ             | 1 pc                                                                                                                                                                                                                                                                  |
| Air blower/pump | CE or UL                                                                                                                                                                                                                                                              |
| Accessories     | Repair kit(material and glue),blower or pump,carry bag                                                                                                                                                                                                                |
| Place of origin | Guangzhou,China(Mainland)                                                                                                                                                                                                                                             |
| Lead time       | Fast delivery, in 7 days after orders confirmed.                                                                                                                                                                                                                      |
| Package         | Inflatables in strong PVC bag, blower or pump in standard carton.                                                                                                                                                                                                     |
| Certificates    | CE,UL,EN14960,SGS,EN71                                                                                                                                                                                                                                                |
| Payment         | T/T, Western Union, Paypal                                                                                                                                                                                                                                            |
| Shipping way    | By sea, by air or by express                                                                                                                                                                                                                                          |
| Guarantee       | With 1 year warranty                                                                                                                                                                                                                                                  |
| Features        | Water proof and fire resistance, eco-friendly,lead free, nontoxic,durable and strong.                                                                                                                                                                                 |
| Printing        | Digital printing, silk printing or hand drawing.                                                                                                                                                                                                                      |
| Remark          | Sewing type made by sewing machine with 210D PVC coated oxford fabric or Plato 0.55mm PVC tarpaulin, it need blower inflate air continuously; Sealed type made by heat sealing machine with Plato 0.60mm PVC tarpaulin it don't need blower inflate air all the time. |

### Advantages:

1, Customized 10m Range Inflatable Arches / Archway for Christmas Advertising

2, sewing type, strong and nice stitches, It need blower to inflate it continuously;

3, with blowers to get it work