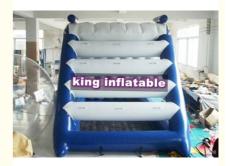

# Triangle Inflatable Water Slide With Ladder For water Parks White And Blue

#### Triangle Inflatable Water Slide With Ladder For water Parks White And Blue

#### Applications:

Triangle Inflatable Water Slide With Ladder For water Parks White And Blue can be widely used as summer water park, human-made small river, and water game parks, sun cold paradise amusement water park, for outdoor use, rental or resell business. Players can climb on the ladder and slide to the water pool, both for kids and adults.