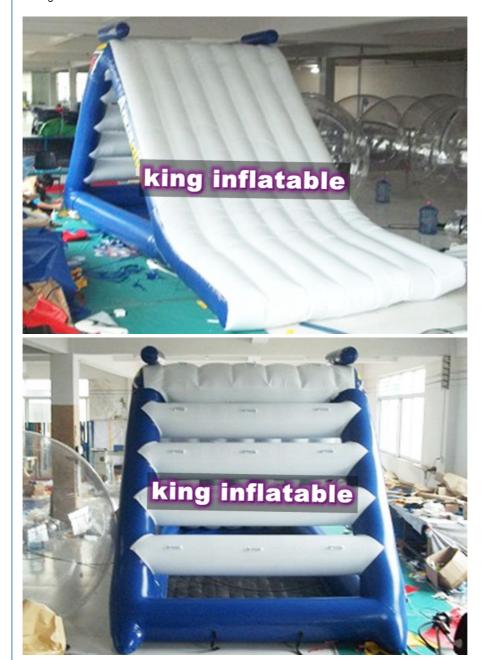

# Triangle Inflatable Water Slide With Ladder For water Parks White And Blue

#### Triangle Inflatable Water Slide With Ladder For water Parks White And Blue

#### Applications:

Triangle Inflatable Water Slide With Ladder For water Parks White And Blue can be widely used as summer water park, human-made small river, and water game parks, sun cold paradise amusement water park, for outdoor use, rental or resell business. Players can climb on the ladder and slide to the water pool, both for kids and adults.

#### Photos:

Triangle Inflatable Water Slide With Ladder For water Parks White And Blue

+86 1862U259154 KINKOr@king-inflatable.com inflatablewaterfun.com

Room 813, Building A, Jingshi Plaza, No.179 Yingbin Avenue, Huadu District, Guangzhou, China