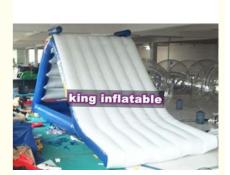

# Triangle Inflatable Water Slide With Ladder For water Parks White And Blue

#### Triangle Inflatable Water Slide With Ladder For water Parks White And Blue

#### Applications:

Triangle Inflatable Water Slide With Ladder For water Parks White And Blue can be widely used as summer water park, human-made small river, and water game parks, sun cold paradise amusement water park, for outdoor use, rental or resell business. Players can climb on the ladder and slide to the water pool, both for kids and adults.