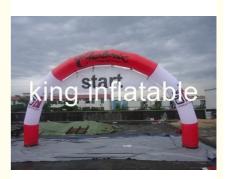

# Inflatable Start Line Arch / Inflatable Archway for Sports / Promotion

#### **Descriptions:**

1, Inflatable Archway for Sports / Promotion, come with LOGO printing

- 2, sewing type, strong and nice stitches, need blower inflate air continuously;
- 3, with blowers to get it work
- 4, many colors are available
- 5, can print logos, banners or artworks on the arch
- 6, safe, no injury or harm to people
- 7, easy assemble, move, put it away, in different occasions,
- 8, easy to repair and work again.
- 9, flashing blower is avilaible.
- 10, every product will be tested before delivery

#### Application:

An Inflatable Archway for Sports / Promotion is an inflatable structure that is inflated by an external cold air inflation fan connected to the arch via a tube. Inflatable arches are commonly used by outdoor promotional activities, events, sports teams and organizations. Multiple design capability make the arch a very versatile component for multiple event and promotional initiatives.