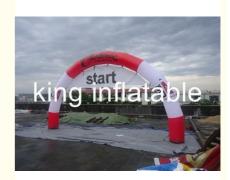

# Inflatable Start Line Arch / Inflatable Archway for Sports / Promotion

#### **Descriptions:**

1, Inflatable Archway for Sports / Promotion, come with LOGO printing

- 2, sewing type, strong and nice stitches, need blower inflate air continuously;
- 3, with blowers to get it work
- 4, many colors are available
- 5, can print logos, banners or artworks on the arch
- 6, safe, no injury or harm to people
- 7, easy assemble, move, put it away, in different occasions,
- 8, easy to repair and work again.
- 9, flashing blower is avilaible.
- 10, every product will be tested before delivery

#### Application:

An Inflatable Archway for Sports / Promotion is an inflatable structure that is inflated by an external cold air inflation fan connected to the arch via a tube. Inflatable arches are commonly used by outdoor promotional activities, events, sports teams and organizations. Multiple design capability make the arch a very versatile component for multiple event and promotional initiatives.