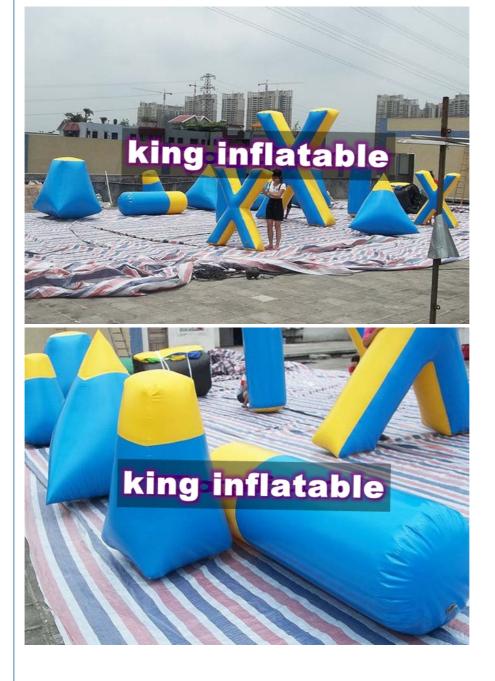

### More Images

### **Product Description**

Strong Blue / Yellow Inflatable Floating Paintball Sport Games Blindage Durable PVC

#### Specification:

| Size            | customized                                                                                                                                                                                                                                                                                                                                                                          |
|-----------------|-------------------------------------------------------------------------------------------------------------------------------------------------------------------------------------------------------------------------------------------------------------------------------------------------------------------------------------------------------------------------------------|
| Material        | Plato PVC tarpaulin 0.9mm                                                                                                                                                                                                                                                                                                                                                           |
| Color           | Blue/yellow or customized                                                                                                                                                                                                                                                                                                                                                           |
| OEM             | Available                                                                                                                                                                                                                                                                                                                                                                           |
| MOQ             | 1 pc                                                                                                                                                                                                                                                                                                                                                                                |
| Air blower/pump | CE or UL                                                                                                                                                                                                                                                                                                                                                                            |
| Accessories     | Repair kit(material and glue),air pump,carry bag                                                                                                                                                                                                                                                                                                                                    |
| Place of origin | Guangzhou,China(Mainland)                                                                                                                                                                                                                                                                                                                                                           |
| Lead time       | Fast delivery, 7-10 days after orders confirmed.                                                                                                                                                                                                                                                                                                                                    |
| Package         | Inflatables in strong PVC bag, blower or pump in standard carton.                                                                                                                                                                                                                                                                                                                   |
| Certificates    | CE,UL,EN14960,SGS,EN71                                                                                                                                                                                                                                                                                                                                                              |
| Guarantee       | With 2 years warranty                                                                                                                                                                                                                                                                                                                                                               |
| Payment         | T/T, Western Union, 50% deposit and balance before delivery                                                                                                                                                                                                                                                                                                                         |
| Shipping way    | By sea, by air or by express, or as you like                                                                                                                                                                                                                                                                                                                                        |
| Features        | Waterproof and fire resistance, eco-friendly,lead free, nontoxic, durable and strong.                                                                                                                                                                                                                                                                                               |
| Printing        | Digital printing, silk printing and hand drawing are available                                                                                                                                                                                                                                                                                                                      |
| Technology      | Strong and nice sealed by advanced welding machine and the best workers                                                                                                                                                                                                                                                                                                             |
| Produce         | 1.Tell us your demand, we will give you a free 3D design. 2.You pay 50% of total price as deposit. 3.We begin to produce after we confirm everything, including material, shape, logo etc. 4.I will send you some final photoes before we pack it, and we can make some change as you want. 5.After confirmed, you pay the balance, then we will arrange shipment for the products. |
| Туре            | Inflatable Water toy                                                                                                                                                                                                                                                                                                                                                                |