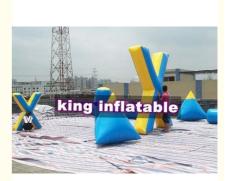

# Strong Blue / Yellow Inflatable Floating Paintball Sport Games Blindage **Durable**

### **Product Description**

Strong Blue / Yellow Inflatable Floating Paintball Sport Games Blindage Durable PVC

#### Specification:

| Size            | customized                                                                                                                                                                                                                                                                                                                                                                          |
|-----------------|-------------------------------------------------------------------------------------------------------------------------------------------------------------------------------------------------------------------------------------------------------------------------------------------------------------------------------------------------------------------------------------|
| Material        | Plato PVC tarpaulin 0.9mm                                                                                                                                                                                                                                                                                                                                                           |
| Color           | Blue/yellow or customized                                                                                                                                                                                                                                                                                                                                                           |
| OEM             | Available                                                                                                                                                                                                                                                                                                                                                                           |
| MOQ             | 1 pc                                                                                                                                                                                                                                                                                                                                                                                |
| Air blower/pump | CE or UL                                                                                                                                                                                                                                                                                                                                                                            |
| Accessories     | Repair kit(material and glue),air pump,carry bag                                                                                                                                                                                                                                                                                                                                    |
| Place of origin | Guangzhou,China(Mainland)                                                                                                                                                                                                                                                                                                                                                           |
| Lead time       | Fast delivery, 7-10 days after orders confirmed.                                                                                                                                                                                                                                                                                                                                    |
| Package         | Inflatables in strong PVC bag, blower or pump in standard carton.                                                                                                                                                                                                                                                                                                                   |
| Certificates    | CE,UL,EN14960,SGS,EN71                                                                                                                                                                                                                                                                                                                                                              |
| Guarantee       | With 2 years warranty                                                                                                                                                                                                                                                                                                                                                               |
| Payment         | T/T, Western Union, 50% deposit and balance before delivery                                                                                                                                                                                                                                                                                                                         |
| Shipping way    | By sea, by air or by express, or as you like                                                                                                                                                                                                                                                                                                                                        |
| Features        | Waterproof and fire resistance, eco-friendly,lead free, nontoxic, durable and strong.                                                                                                                                                                                                                                                                                               |
| Printing        | Digital printing, silk printing and hand drawing are available                                                                                                                                                                                                                                                                                                                      |
| Technology      | Strong and nice sealed by advanced welding machine and the best workers                                                                                                                                                                                                                                                                                                             |
| Produce         | 1.Tell us your demand, we will give you a free 3D design. 2.You pay 50% of total price as deposit. 3.We begin to produce after we confirm everything, including material, shape, logo etc. 4.I will send you some final photoes before we pack it, and we can make some change as you want. 5.After confirmed, you pay the balance, then we will arrange shipment for the products. |
| Туре            | Inflatable Water toy                                                                                                                                                                                                                                                                                                                                                                |