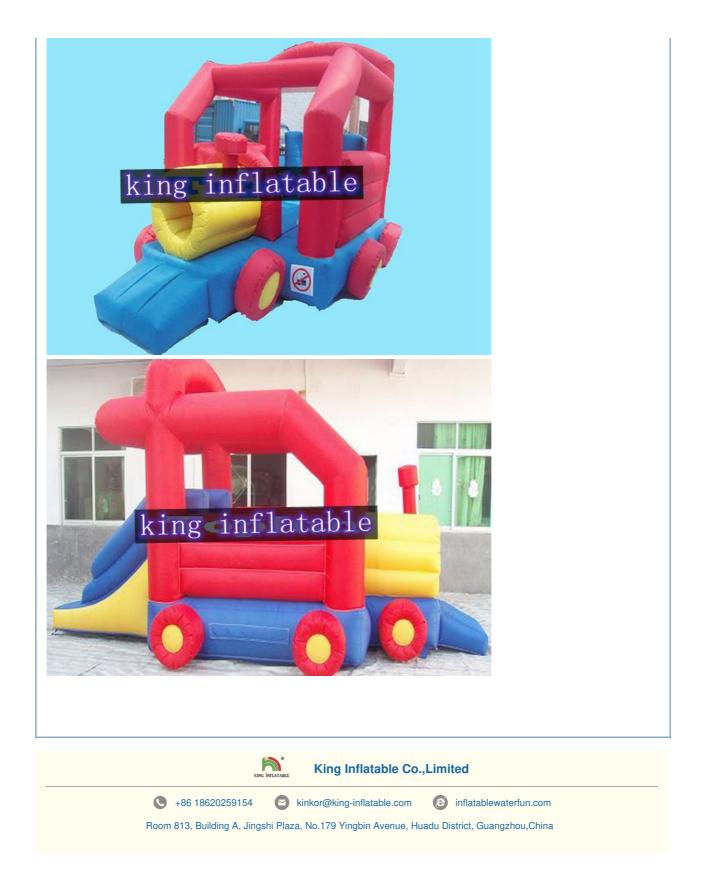

# Snail Shape Commercial Bounce Houses With Slide Of PVC Coated 210D Nylon Fabric

#### Snail Shape Commercial Bounce Houses With Slide Of PVC Coated 210D Nylon Fabric

| Spesifications: |                                                                   |  |  |
|-----------------|-------------------------------------------------------------------|--|--|
| Model No.       | IF-miniB(10)                                                      |  |  |
| Material        | PVC Coated 210D Nylon Fabric                                      |  |  |
| Color           | custom                                                            |  |  |
| Size            | 5 m by 4 m or customized                                          |  |  |
| MOQ             | 10 pcs                                                            |  |  |
| Air blower/pump | CE or UL                                                          |  |  |
| 1               | Repair kit(material and glue),blower or pump,carry bag            |  |  |
| Place of origin | Guangzhou,China(Mainland)                                         |  |  |
| Lead time       | Fast delivery, in 7 days after orders confirmed.                  |  |  |
| Package         | Inflatables in strong PVC bag, blower or pump in standard carton. |  |  |
| Certificates    | CE,UL,EN14960,SGS,EN71                                            |  |  |
| Payment         | 50% deposit before produce and 50% balance before delivery        |  |  |
| Shipping way    | By sea, by air or by express                                      |  |  |
| Guarantee       | With 1 year warranty                                              |  |  |
| Features        | eco-friendly,lead free, nontoxic,durable and strong.              |  |  |
| Туре            | Commercial Bounce Houses With Slide.                              |  |  |

#### Photos:

Snail Shape Commercial Bounce Houses With Slide Of PVC Coated 210D Nylon Fabric