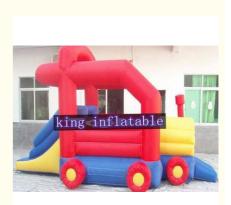

# Snail Shape Commercial Bounce Houses With Slide Of PVC Coated 210D Nylon Fabric

#### Snail Shape Commercial Bounce Houses With Slide Of PVC Coated 210D Nylon Fabric

| Spesifications: |                                                                   |  |  |
|-----------------|-------------------------------------------------------------------|--|--|
| Model No.       | IF-miniB(10)                                                      |  |  |
| Material        | PVC Coated 210D Nylon Fabric                                      |  |  |
| Color           | custom                                                            |  |  |
| Size            | 5 m by 4 m or customized                                          |  |  |
| MOQ             | 10 pcs                                                            |  |  |
| Air blower/pump | CE or UL                                                          |  |  |
| 1               | Repair kit(material and glue),blower or pump,carry bag            |  |  |
| Place of origin | Guangzhou,China(Mainland)                                         |  |  |
| Lead time       | Fast delivery, in 7 days after orders confirmed.                  |  |  |
| Package         | Inflatables in strong PVC bag, blower or pump in standard carton. |  |  |
| Certificates    | CE,UL,EN14960,SGS,EN71                                            |  |  |
| Payment         | 50% deposit before produce and 50% balance before delivery        |  |  |
| Shipping way    | By sea, by air or by express                                      |  |  |
| Guarantee       | With 1 year warranty                                              |  |  |
| Features        | eco-friendly,lead free, nontoxic,durable and strong.              |  |  |
| Туре            | Commercial Bounce Houses With Slide.                              |  |  |

#### Photos:

Snail Shape Commercial Bounce Houses With Slide Of PVC Coated 210D Nylon Fabric