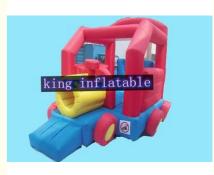

# Snail Shape Commercial Bounce Houses With Slide Of PVC Coated 210D Nylon Fabric

#### Snail Shape Commercial Bounce Houses With Slide Of PVC Coated 210D Nylon Fabric

| Spesifications: |                                                                   |  |  |
|-----------------|-------------------------------------------------------------------|--|--|
| Model No.       | IF-miniB(10)                                                      |  |  |
| Material        | PVC Coated 210D Nylon Fabric                                      |  |  |
| Color           | custom                                                            |  |  |
| Size            | 5 m by 4 m or customized                                          |  |  |
| MOQ             | 10 pcs                                                            |  |  |
| Air blower/pump | CE or UL                                                          |  |  |
| 1               | Repair kit(material and glue),blower or pump,carry bag            |  |  |
| Place of origin | Guangzhou,China(Mainland)                                         |  |  |
| Lead time       | Fast delivery, in 7 days after orders confirmed.                  |  |  |
| Package         | Inflatables in strong PVC bag, blower or pump in standard carton. |  |  |
| Certificates    | CE,UL,EN14960,SGS,EN71                                            |  |  |
| Payment         | 50% deposit before produce and 50% balance before delivery        |  |  |
| Shipping way    | By sea, by air or by express                                      |  |  |
| Guarantee       | With 1 year warranty                                              |  |  |
| Features        | eco-friendly,lead free, nontoxic,durable and strong.              |  |  |
| Туре            | Commercial Bounce Houses With Slide.                              |  |  |

#### Photos:

Snail Shape Commercial Bounce Houses With Slide Of PVC Coated 210D Nylon Fabric