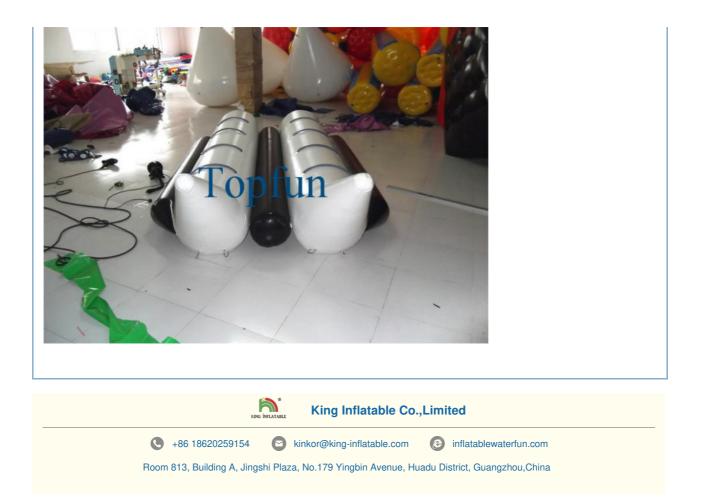

#### Water Games Inflatable Banana Boat / Double Banana Boat Water Boat Surfting Towed By Motor

Inflatable banana boat, inflatable boat, banana boat, Water Sledge, towable boat

#### **Product Specification:**

Banana Boat IF-BB53 Over Length : 450 cm Over Width: 120 cm Size:The size can be made longer or shorter according to customers' requirement Max Passenger : 5 Color:Yellow or cuatomize Material:0.9mm PVC tarpaulin

#### Boat picture: