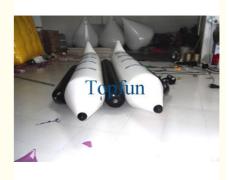

#### Water Games Inflatable Banana Boat / Double Banana Boat Water Boat Surfting Towed By Motor

Inflatable banana boat, inflatable boat, banana boat, Water Sledge, towable boat

#### **Product Specification:**

Banana Boat IF-BB53 Over Length : 450 cm Over Width: 120 cm Size:The size can be made longer or shorter according to customers' requirement Max Passenger : 5 Color:Yellow or cuatomize Material:0.9mm PVC tarpaulin