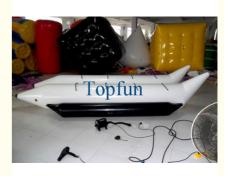

#### **Product Specification:**

Banana Boat IF-BB53 Over Length : 450 cm Over Width: 120 cm Size:The size can be made longer or shorter according to customers' requirement Max Passenger : 5 Color:Yellow or cuatomize Material:0.9mm PVC tarpaulin

Accessory:Repair kit(some material and glue water),pump, storage bag ,etc Customize:Color, size, logo, printing etc

#### Detail:

| Standard Equipment:     |                         |  |
|-------------------------|-------------------------|--|
| .Foot pump              |                         |  |
| Repairing kit           |                         |  |
|                         |                         |  |
| Payment&shipping Terms: |                         |  |
| MOQ                     | 1 pcs                   |  |
| Trade Term              | EXW                     |  |
| Port                    | Guangzhou               |  |
| Payment Term            | T/T,Western Uion,Paypal |  |