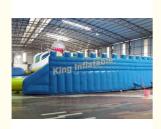

# Giant Inflatable Water park Suit with White Shark Water Slide and float toys

#### Giant Inflatable Water parks Suit with White Shark Water Slide and float toys

This water park including one giant water slide and one swimming pool, the original size for the pool is 20m in diameter, it was airtight and will come with the air pump to inflate. We can change the design for the water slide with another cartoon theme, and should you have any ideas, please feel free to contact us.

#### Photos:

Giant Inflatable Water parks Suit with White Shark Water Slide and float toys