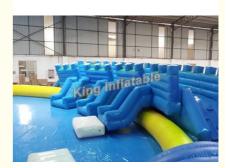

# Giant Inflatable Water park Suit with White Shark Water Slide and float toys

#### Giant Inflatable Water parks Suit with White Shark Water Slide and float toys

This water park including one giant water slide and one swimming pool, the original size for the pool is 20m in diameter, it was airtight and will come with the air pump to inflate. We can change the design for the water slide with another cartoon theme, and should you have any ideas, please feel free to contact us.

#### Photos:

Giant Inflatable Water parks Suit with White Shark Water Slide and float toys