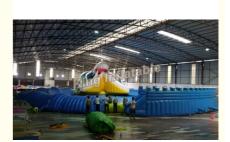

# Giant Inflatable Water park Suit with White Shark Water Slide and float toys

#### Giant Inflatable Water parks Suit with White Shark Water Slide and float toys

This water park including one giant water slide and one swimming pool, the original size for the pool is 20m in diameter, it was airtight and will come with the air pump to inflate. We can change the design for the water slide with another cartoon theme, and should you have any ideas, please feel free to contact us.

#### Photos:

Giant Inflatable Water parks Suit with White Shark Water Slide and float toys