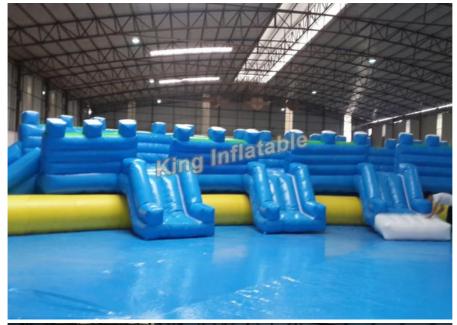

#### Giant Inflatable Water parks Suit with White Shark Water Slide and float toys

This water park including one giant water slide and one swimming pool, the original size for the pool is 20m in diameter, it was airtight and will come with the air pump to inflate. We can change the design for the water slide with another cartoon theme, and should you have any ideas, please feel free to contact us.

#### Photos:

Giant Inflatable Water parks Suit with White Shark Water Slide and float toys