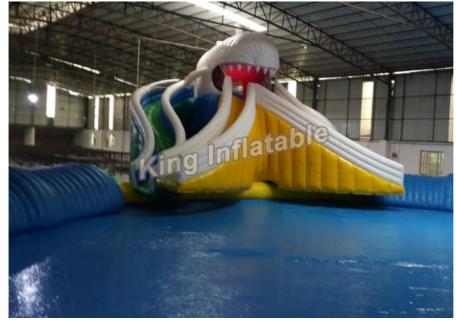

#### Giant Inflatable Water parks Suit with White Shark Water Slide and float toys

This water park including one giant water slide and one swimming pool, the original size for the pool is 20m in diameter, it was airtight and will come with the air pump to inflate. We can change the design for the water slide with another cartoon theme, and should you have any ideas, please feel free to contact us.

#### Photos:

Giant Inflatable Water parks Suit with White Shark Water Slide and float toys