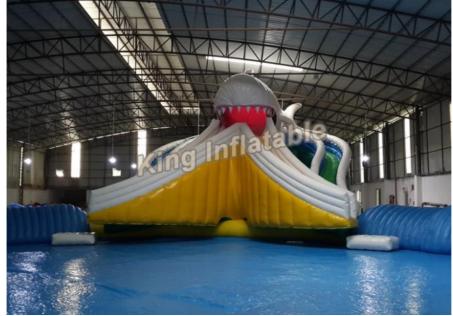

#### Giant Inflatable Water parks Suit with White Shark Water Slide and float toys

This water park including one giant water slide and one swimming pool, the original size for the pool is 20m in diameter, it was airtight and will come with the air pump to inflate. We can change the design for the water slide with another cartoon theme, and should you have any ideas, please feel free to contact us.

#### Photos:

Giant Inflatable Water parks Suit with White Shark Water Slide and float toys