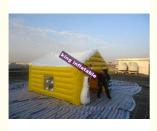

latablewaterfun.com

# Inflatable Yellow Carton House Event Tent Both For Indoor And Outdoor House

# **Basic Information**

Place of Origin: GuangZhou,ChinaBrand Name: King Inflatable

• Certification: CE ,UL,SGS,EN71,EN14960

Model Number: IF-IT(143)Minimum Order Quantity: 1pc

Price: US\$699.00~2399.00/ PC
 Packaging Details: 80x60x60 cm by PVC bag
 Delivery Time: About 10 working days

• Payment Terms: T/T,L/C,Western Union ,Money Gram,Euro

account, US dollar account

inflatable wedding tent, inflatable party tent

• Supply Ability: 200pcs/month



# **Product Specification**

Material: 0.55mm PVC Tarpaulin
Color: White And Yellow
Size: As Your Request
Application: Event,lougne,exhibition
Accessories: Blower And Repair Kits
Blower: 20v-240V Or 110-130V



# More Images

• Highlight:



# **Product Description**

#### Inflatable Dog House Both For Indoor And Outdoor Use / Inflatable House For Dog

#### Details:

Inflatable Dog House Both For Indoor And Outdoor Use / Inflatable House For Dog

- 1. 0.55mm PVC coated tarpaulin, which is water proof , fire- retardant ,anti- ruptured , Previous to light and no sound insulation function, Have CE and EN71 certifications
- 2. House shape roof
- 3. Many D rings at the bottom and top to tie a weigh ,in case of the wind blow it away .
- 4. Reinforced joins, Doulble stitching . once broken, it's easy to get fixed .
- 5. inflating, just need to turn on blowers, it assemble automatically
- 6. Different attractive colours and artworks available attractive for dog.

#### Specifications:

| Product Name  | Dog House