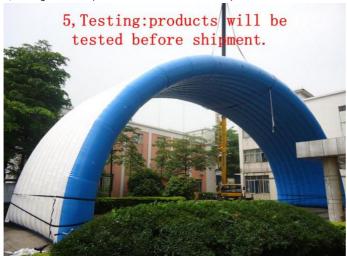

#### production process:

1,Put on our production schedule, prepare the material and waiting for start

2, Draw the design and print it out;

3, Cutting;

4,Stithing or hot air sealed;

5, Testing 4-24hours(confirm all the functions are well)