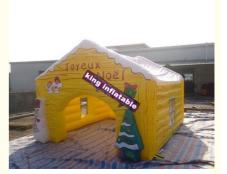

# Inflatable Yellow Carton House Event Tent Both For Indoor And Outdoor House

#### Inflatable Dog House Both For Indoor And Outdoor Use / Inflatable House For Dog

#### Details:

Inflatable Dog House Both For Indoor And Outdoor Use / Inflatable House For Dog

- 1. 0.55mm PVC coated tarpaulin, which is water proof , fire- retardant ,anti- ruptured , Previous to light and no sound insulation function, Have CE and EN71 certifications
- 2. House shape roof
- 3. Many D rings at the bottom and top to tie a weigh ,in case of the wind blow it away .
- 4. Reinforced joins, Doulble stitching . once broken, it's easy to get fixed .
- 5. inflating, just need to turn on blowers, it assemble automatically
- 6. Different attractive colours and artworks available attractive for dog.