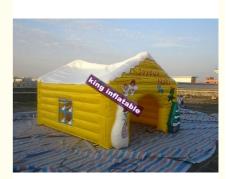

ing Inflatable Co., Limited inflatablewaterfun.com

# Inflatable Yellow Carton House Event Tent Both For Indoor And Outdoor House

# **Basic Information**

Place of Origin: GuangZhou,ChinaBrand Name: King Inflatable

• Certification: CE ,UL,SGS,EN71,EN14960

Model Number: IF-IT(143)Minimum Order Quantity: 1pc

Price: US\$699.00~2399.00/ PC
 Packaging Details: 80x60x60 cm by PVC bag
 Delivery Time: About 10 working days

• Payment Terms: T/T,L/C,Western Union ,Money Gram,Euro

account, US dollar account

inflatable wedding tent, inflatable party tent

• Supply Ability: 200pcs/month



# **Product Specification**

Material: 0.55mm PVC Tarpaulin
Color: White And Yellow
Size: As Your Request
Application: Event,lougne,exhibition
Accessories: Blower And Repair Kits
Blower: 20v-240V Or 110-130V



# More Images

• Highlight:



# **Product Description**

#### Inflatable Dog House Both For Indoor And Outdoor Use / Inflatable House For Dog

#### Details:

Inflatable Dog House Both For Indoor And Outdoor Use / Inflatable House For Dog

- 1. 0.55mm PVC coated tarpaulin, which is water proof , fire- retardant ,anti- ruptured , Previous to light and no sound insulation function, Have CE and EN71 certifications
- 2. House shape roof
- 3. Many D rings at the bottom and top to tie a weigh ,in case of the wind blow it away .
- 4. Reinforced joins, Doulble stitching . once broken, it's easy to get fixed .
- 5. inflating, just need to turn on blowers, it assemble automatically
- 6. Different attractive colours and artworks available attractive for dog.

#### Specifications:

| Product Name  |