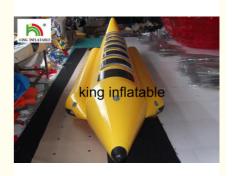

#### Exciting Water Games Inflatable Fly Fishing Boat / Inflatable Banana Boat For 10 Persons

People sit on the seat and bind safety belt ,hold on the front handle when it is starting to march on the water once connecting motor boat ,It is a very excited and interesting water games . Many people think It is a best chioce to have a race sport game on the water .

#### Specifications:

| Product Name                 | Exciting Water Games Inflatable Fly Fishing Boat / Inflatable Banana Boat For 10 Persons                                                                               |
|------------------------------|------------------------------------------------------------------------------------------------------------------------------------------------------------------------|
| Material                     | 0.9 mm PVC Tarpaulin                                                                                                                                                   |
| Size                         | 810 * 120 cm                                                                                                                                                           |
| Color                        | Grey add blue or customized                                                                                                                                            |
| Logo Printing                | Customized based on clients' needs                                                                                                                                     |
| Pump                         | CE: 220-240V 680 W UL: 110-115 V 680 W                                                                                                                                 |
| Accessories                  | Pump , Repair kits , good glue                                                                                                                                         |
| Workmanship                  | Welded by hot air                                                                                                                                                      |
| Lead time                    | Within 10 days                                                                                                                                                         |
| Packing<br>Shippg<br>Payment | Pack it in a roll , put it away into a PVC bag ; By sea , air or courier according to customers' requirements; T/T 50% deposit , T/T 50% balance after goods are ready |
| Guarantee                    | with 1 year warranty                                                                                                                                                   |
| Application                  | Water sport game for kids and adults                                                                                                                                   |