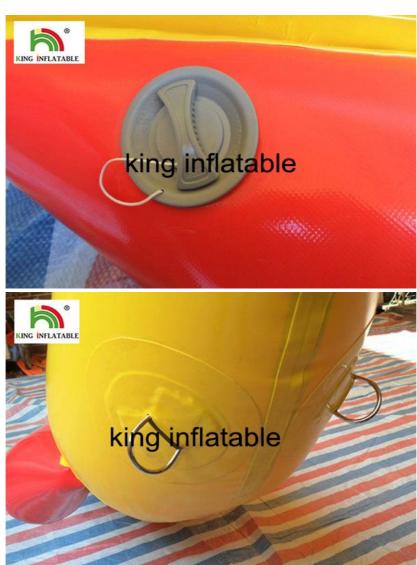

#### Details:

- 1.Material --PVC Tarpaulin: fixed width is 2.1m. it have water proof, fire- retardant and anti- ruptured function and can be used in the rainy and sunny days
- 2. Dimension : 810  $^{\star}$  120 cm in single row for 10 person , Any dimension can be customized .
- 3. Accessories: D rings at the bottom with strong ropes connecting motor boat, belts used to bind body ,elastic rubber handles ,valves ,pump
- 4. Workmanship : welded by hot air , used by best quality PVC tarpaulin material
- $5.\ \mbox{Any colors}$  are available , If you like . Logo and style can also be customized .
- 6. Inflating and deflating: Turn on the electric pump for inflating and turn off it for deflating.