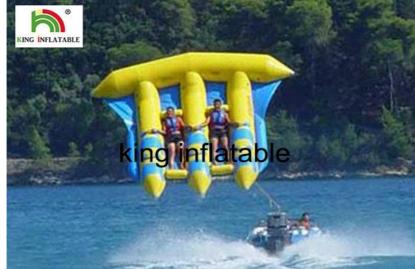

### Amusement Water Inflatable Fly Fishing Boat Inflatable Banana Boat For Surfing Games

People sit on the seat and bind safety belt ,hold on the front handle when it is starting to march on the water once connecting motor boat ,lt is a very excited and interesting water games . Many people think It is a best chioce to have a race sport game on the water .

### Details :

- 1.Material --PVC Tarpaulin: fixed width is 2.1m. it have water proof, fire- retardant and anti- ruptured function and can be used in the rainy and sunny days
- 2. Dimension: 480 \* 300 cm in two rows for 4 person, Any dimension can be customized.
- 3. Accessories: D rings at the bottom with strong ropes connecting motor boat, belts used to bind body ,elastic rubber handles ,valves ,pump
- 4. Workmanship: welded by hot air, used by best quality PVC tarpaulin material
- 5. Any colors are available ,If you like . Logo and style can also be customized .
- 6. Inflating and deflating: Turn on the electric pump for inflating and turn off it for deflating.