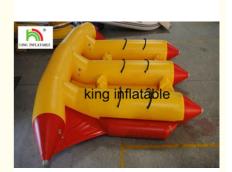

# Amusement Water Inflatable Fly Fishing Boat Inflatable Banana Boat For **Surfing Games**

### Amusement Water Inflatable Fly Fishing Boat Inflatable Banana Boat For Surfing Games

People sit on the seat and bind safety belt ,hold on the front handle when it is starting to march on the water once connecting motor boat ,lt is a very excited and interesting water games . Many people think It is a best chioce to have a race sport game on the water .

#### Specifications:

| Product Name                 | Amusement Water Inflatable Fly Fishing Boat Inflatable Banana Boat For Surfing Games                                                                               |
|------------------------------|--------------------------------------------------------------------------------------------------------------------------------------------------------------------|
| Material                     | 0.9 mm PVC Tarpaulin                                                                                                                                               |
| Size                         | 480* 300 cm                                                                                                                                                        |
| Color                        | Yellow or customized                                                                                                                                               |
| Logo Printing                | Customized based on clients' needs                                                                                                                                 |
| Pump                         | CE: 220-240V 680 W UL: 110-115 V 680 W                                                                                                                             |
| Accessories                  | Pump , Repair kits , good glue                                                                                                                                     |
| Workmanship                  | Welded by hot air                                                                                                                                                  |
| Lead time                    | Within 10 days                                                                                                                                                     |
| Packing<br>Shippg<br>Payment | Pack it in a roll, put it away into a PVC bag; By sea, air or courier according to customers' requirements; T/T 50% deposit, T/T 50% balance after goods are ready |
| Guarantee                    | with 1 year warranty                                                                                                                                               |
| Application                  | Water sport game for kids and adults                                                                                                                               |
|                              |                                                                                                                                                                    |

### Details :

- 1.Material --PVC Tarpaulin: fixed width is 2.1m. it have water proof, fire- retardant and anti- ruptured function and can be used in the rainy and sunny days
- 2. Dimension: 480 \* 300 cm in two rows for 4 person, Any dimension can be customized.
- 3. Accessories: D rings at the bottom with strong ropes connecting motor boat, belts used to bind body ,elastic rubber handles ,valves ,pump
- 4. Workmanship: welded by hot air, used by best quality PVC tarpaulin material
- 5. Any colors are available ,If you like . Logo and style can also be customized .
- 6. Inflating and deflating: Turn on the electric pump for inflating and turn off it for deflating.