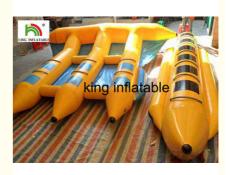

# Amusement Water Inflatable Fly Fishing Boat Inflatable Banana Boat For **Surfing Games**

### Amusement Water Inflatable Fly Fishing Boat Inflatable Banana Boat For Surfing Games

People sit on the seat and bind safety belt ,hold on the front handle when it is starting to march on the water once connecting motor boat ,lt is a very excited and interesting water games . Many people think It is a best chioce to have a race sport game on the water .

#### Specifications:

| Product Name                 | Amusement Water Inflatable Fly Fishing Boat Inflatable Banana Boat For Surfing Games                                                                               |
|------------------------------|--------------------------------------------------------------------------------------------------------------------------------------------------------------------|
| Material                     | 0.9 mm PVC Tarpaulin                                                                                                                                               |
| Size                         | 480* 300 cm                                                                                                                                                        |
| Color                        | Yellow or customized                                                                                                                                               |
| Logo Printing                | Customized based on clients' needs                                                                                                                                 |
| Pump                         | CE: 220-240V 680 W UL: 110-115 V 680 W                                                                                                                             |
| Accessories                  | Pump , Repair kits , good glue                                                                                                                                     |
| Workmanship                  | Welded by hot air                                                                                                                                                  |
| Lead time                    | Within 10 days                                                                                                                                                     |
| Packing<br>Shippg<br>Payment | Pack it in a roll, put it away into a PVC bag; By sea, air or courier according to customers' requirements; T/T 50% deposit, T/T 50% balance after goods are ready |
| Guarantee                    | with 1 year warranty                                                                                                                                               |
| Application                  | Water sport game for kids and adults                                                                                                                               |
|                              |                                                                                                                                                                    |

### Details :

- 1.Material --PVC Tarpaulin: fixed width is 2.1m. it have water proof, fire- retardant and anti- ruptured function and can be used in the rainy and sunny days
- 2. Dimension: 480 \* 300 cm in two rows for 4 person, Any dimension can be customized.
- 3. Accessories: D rings at the bottom with strong ropes connecting motor boat, belts used to bind body ,elastic rubber handles ,valves ,pump
- 4. Workmanship: welded by hot air, used by best quality PVC tarpaulin material
- 5. Any colors are available ,If you like . Logo and style can also be customized .
- 6. Inflating and deflating: Turn on the electric pump for inflating and turn off it for deflating.