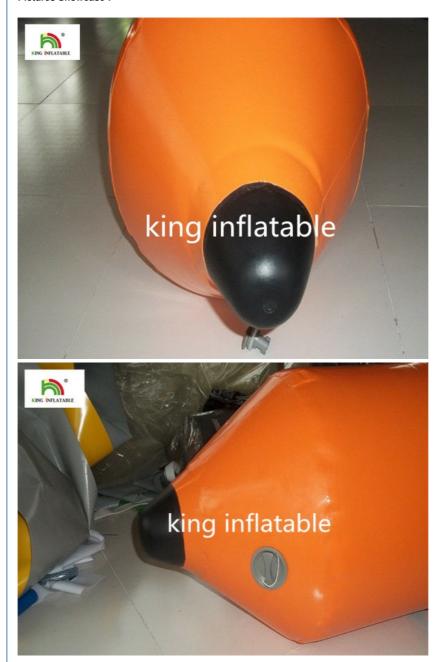

#### Details:

- 1.Material --PVC Tarpaulin: fixed width is 2.1m. it have water proof, fire- retardant and anti- ruptured function and can be used in the rainy and sunny days
- 2. Regular dimension : 320 \* 120 cm for 3 persons , 390 \* 120 cm for 4 persons ,450 \* 120 cm for 5 persons, or customized ; in addition , also two rows and three rows ,such as 360 \* 300 cm in two row for 4 persons,480 \* 390 cm in three row for 6 persons , of course , any dimensions can be customized
- 3. Accessories: D rings at the bottom with strong ropes connecting motor boat, belts used to bind body ,elastic rubber handles ,valves ,pump
- 4. Workmanship: welded by hot air, used by best quality PVC tarpaulin material
- 5. Any colors are available ,If you like . Logo and style can also be customized .
- 6. Inflating and deflating: Turn on the electric pump for inflating and turn off it for deflating .