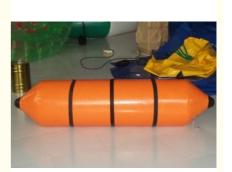

#### 3 Persons 0.9mm PVC Tarpaulin Inflatable Fly Fishing Boats / Banana Boat For Water Race Sport

People sit on the seat and bind safety belt ,hold on the front handle when it is starting to march on the water once connecting motor boat ,lt is a very excited and interesting water games . Many people think It is a best chioce to have a race sport game on the water .

#### Specifications:

| Product Name                 | 3 Persons 0.9mm PVC Tarpaulin Inflatable Fly Fishing Boats / Banana Boat For Water Race Sport                                                                      |
|------------------------------|--------------------------------------------------------------------------------------------------------------------------------------------------------------------|
| Material                     | 0.9 mm PVC Tarpaulin                                                                                                                                               |
| Size                         | 320 * 120 cm                                                                                                                                                       |
| Color                        | Orange or customized                                                                                                                                               |
| Logo Printing                | Customized based on clients' needs                                                                                                                                 |
| Pump                         | CE: 220-240V 680 W UL: 110-115 V 680 W                                                                                                                             |
| Accessories                  | Pump , Repair kits , good glue                                                                                                                                     |
| Workmanship                  | Welded by hot air                                                                                                                                                  |
| Lead time                    | Within 10 days                                                                                                                                                     |
| Packing<br>Shippg<br>Payment | Pack it in a roll, put it away into a PVC bag; By sea, air or courier according to customers' requirements; T/T 50% deposit, T/T 50% balance after goods are ready |
| Guarantee                    | with 1 year warranty                                                                                                                                               |
| Application                  | Water sport game for kids and adults                                                                                                                               |
|                              | *                                                                                                                                                                  |