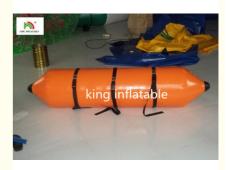

#### 3 Persons 0.9mm PVC Tarpaulin Inflatable Fly Fishing Boats / Banana Boat For Water Race Sport

People sit on the seat and bind safety belt ,hold on the front handle when it is starting to march on the water once connecting motor boat ,lt is a very excited and interesting water games . Many people think It is a best chioce to have a race sport game on the water .

#### Specifications:

| Product Name                 | 3 Persons 0.9mm PVC Tarpaulin Inflatable Fly Fishing Boats / Banana Boat For Water Race Sport                                                                      |
|------------------------------|--------------------------------------------------------------------------------------------------------------------------------------------------------------------|
| Material                     | 0.9 mm PVC Tarpaulin                                                                                                                                               |
| Size                         | 320 * 120 cm                                                                                                                                                       |
| Color                        | Orange or customized                                                                                                                                               |
| Logo Printing                | Customized based on clients' needs                                                                                                                                 |
| Pump                         | CE: 220-240V 680 W UL: 110-115 V 680 W                                                                                                                             |
| Accessories                  | Pump , Repair kits , good glue                                                                                                                                     |
| Workmanship                  | Welded by hot air                                                                                                                                                  |
| Lead time                    | Within 10 days                                                                                                                                                     |
| Packing<br>Shippg<br>Payment | Pack it in a roll, put it away into a PVC bag; By sea, air or courier according to customers' requirements; T/T 50% deposit, T/T 50% balance after goods are ready |
| Guarantee                    | with 1 year warranty                                                                                                                                               |
| Application                  | Water sport game for kids and adults                                                                                                                               |
|                              | *                                                                                                                                                                  |