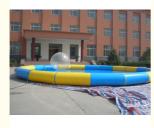

#### Quick details:

- 1, Description:inflatable swimming pool
- 2, Type: Pool
- 3, Size:10m diamater
- 4, Material: 0.9mm PVC tarpaulin, unti-riptured
- 5, Color: Customize
- 6, Features: circalar, soft PVC,inflatable.
- 7, Workmanship: by hot air welded.
- 8, Guarantee: with 2 years warranty

#### Specifications:

| Model number: | IF-SP(46)                     |
|---------------|-------------------------------|
| size:         | 10m diameter, 0.65m depth     |
| material:     | 0.9mm PVC tarpaulin           |
| Color         | Yellow,green,red or customize |
| Pump voltage  | 110 or 220V is available      |