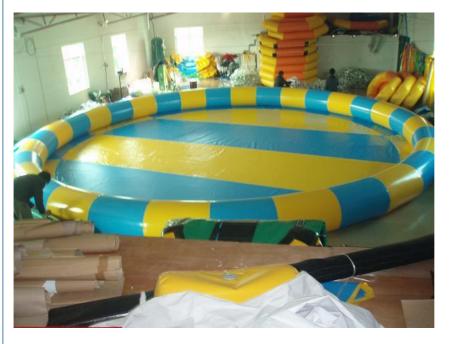

#### Quick details:

- 1, Description:inflatable swimming pool
- 2, Type: Pool
- 3, Size:10m diamater
- 4, Material: 0.9mm PVC tarpaulin, unti-riptured
- 5, Color: Customize
- 6, Features: circalar, soft PVC,inflatable.
- 7, Workmanship: by hot air welded.
- 8, Guarantee: with 2 years warranty

#### Specifications:

| Model number: | IF-SP(46)                     |
|---------------|-------------------------------|
| size:         | 10m diameter, 0.65m depth     |
| material:     | 0.9mm PVC tarpaulin           |
| Color         | Yellow,green,red or customize |
| Pump voltage  | 110 or 220V is available      |