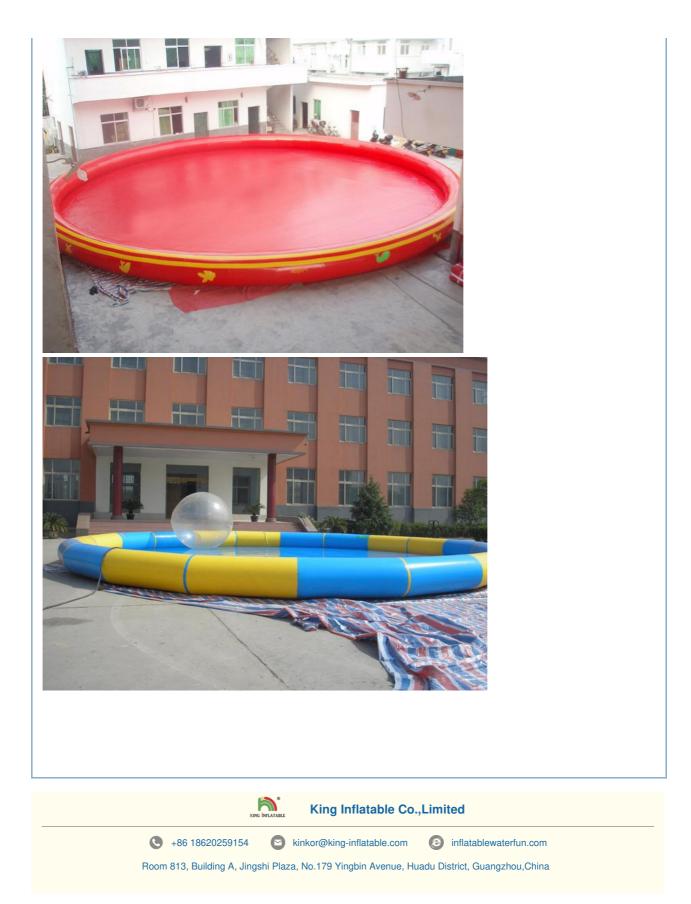

### More Images

#### Quick details:

- 1, Description:inflatable swimming pool
- 2, Type: Pool
- 3, Size:10m diamater
- 4, Material: 0.9mm PVC tarpaulin, unti-riptured
- 5, Color: Customize
- 6, Features: circalar, soft PVC,inflatable.
- 7, Workmanship: by hot air welded.
- 8, Guarantee: with 2 years warranty

#### Descriptions:

- 1, Water proof and fire resistant, can be used in the rainy and sunny days.
- 2, usually come with water balls and kids bumper/paddler boats, be used inside the pool
- 3, valve with electric pumps to inflate it, once inflated, can last for a period of time, air tight.
- 4, Any sizes, shapes/designs, colors we can work them out according to customer requirements.