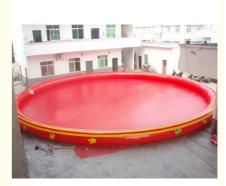

#### Quick details:

- 1, Description:inflatable swimming pool
- 2, Type: Pool
- 3, Size:10m diamater
- 4, Material: 0.9mm PVC tarpaulin, unti-riptured
- 5, Color: Customize
- 6, Features: circalar, soft PVC,inflatable.
- 7, Workmanship: by hot air welded.
- 8, Guarantee: with 2 years warranty

#### Specifications:

| Model number: | IF-SP(46)                     |
|---------------|-------------------------------|
| size:         | 10m diameter, 0.65m depth     |
| material:     | 0.9mm PVC tarpaulin           |
| Color         | Yellow,green,red or customize |
| Pump voltage  | 110 or 220V is available      |