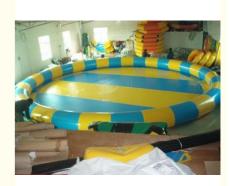

#### Quick details:

- 1, Description:inflatable swimming pool
- 2, Type: Pool
- 3, Size:10m diamater
- 4, Material: 0.9mm PVC tarpaulin, unti-riptured
- 5, Color: Customize
- 6, Features: circalar, soft PVC,inflatable.
- 7, Workmanship: by hot air welded.
- 8, Guarantee: with 2 years warranty

#### Specifications:

| Model number: | IF-SP(46)                     |
|---------------|-------------------------------|
| size:         | 10m diameter, 0.65m depth     |
| material:     | 0.9mm PVC tarpaulin           |
| Color         | Yellow,green,red or customize |
| Pump voltage  | 110 or 220V is available      |