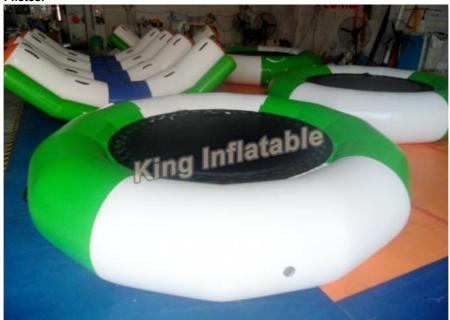

# **Product Specification**

Size: 5m Diameter Or CustomizeColor: As In The Photos Or Customized

• System: Heat Sealed

• Material: 0.65/0.9mm PVC Tarpaulin

Accessories: Repair Kit(material And Glue), air Pump, carry

#### Custom PVC Floating Inflatable Water Toy / Metal Frame Elastic Water Trampoline

#### Specifications:

| Model No.       | king-wt185                                                                                                                         |
|-----------------|------------------------------------------------------------------------------------------------------------------------------------|
| Material        | Plato PVC tarpaulin 0.65mm or 0.9mm                                                                                                |
| Color           | Green, white or customized.                                                                                                        |
| ОЕМ             | Available                                                                                                                          |
| Size            | 5m diameter or customized                                                                                                          |
| Air blower/pump | CE or UL                                                                                                                           |
| Accessories     | Repair kit(material and glue),air pump,carry bag                                                                                   |
| Place of origin | Guangzhou,China(Mainland)                                                                                                          |
| Lead time       | Fast delivery, 7-10 days after orders be confirmed.                                                                                |
| Package         | Inflatables in strong PVC bag, blower or pump in standard carton.                                                                  |
| Certificates    | CE,UL,EN14960,SGS,EN71                                                                                                             |
| Guarantee       | With 2 years warranty                                                                                                              |
| Payment         | T/T, Western Union, 50% deposit and 50% balance before delivery                                                                    |
| Shipping way    | By sea, by air or by express                                                                                                       |
| Features        | Water proof and fire resistance, eco-friendly,lead free, nontoxic,durable and strong.                                              |
| Printing        | Digital printing, silk printing or hand drawing.                                                                                   |
| Technology      | Sealed type, made by heat welding machine with Plato 0.65mm or 0.9mm PVC tarpaulin, it don't need blower inflate air all the time. |
| Туре            | Floating Inflatable Water Parks / Metal Frame Elastic Water Trampoline                                                             |
|                 |                                                                                                                                    |