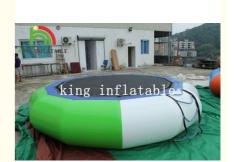

# **Product Specification**

Size: 5m Diameter Or CustomizeColor: As In The Photos Or Customized

• System: Heat Sealed

• Material: 0.65/0.9mm PVC Tarpaulin

Accessories: Repair Kit(material And Glue), air Pump, carry

#### Custom PVC Floating Inflatable Water Toy / Metal Frame Elastic Water Trampoline

#### Specifications:

| Model No.       | king-wt185                                                                                                                         |
|-----------------|------------------------------------------------------------------------------------------------------------------------------------|
| Material        | Plato PVC tarpaulin 0.65mm or 0.9mm                                                                                                |
| Color           | Green, white or customized.                                                                                                        |
| ОЕМ             | Available                                                                                                                          |
| Size            | 5m diameter or customized                                                                                                          |
| Air blower/pump | CE or UL                                                                                                                           |
| Accessories     | Repair kit(material and glue),air pump,carry bag                                                                                   |
| Place of origin | Guangzhou,China(Mainland)                                                                                                          |
| Lead time       | Fast delivery, 7-10 days after orders be confirmed.                                                                                |
| Package         | Inflatables in strong PVC bag, blower or pump in standard carton.                                                                  |
| Certificates    | CE,UL,EN14960,SGS,EN71                                                                                                             |
| Guarantee       | With 2 years warranty                                                                                                              |
| Payment         | T/T, Western Union, 50% deposit and 50% balance before delivery                                                                    |
| Shipping way    | By sea, by air or by express                                                                                                       |
| Features        | Water proof and fire resistance, eco-friendly,lead free, nontoxic,durable and strong.                                              |
| Printing        | Digital printing, silk printing or hand drawing.                                                                                   |
| Technology      | Sealed type, made by heat welding machine with Plato 0.65mm or 0.9mm PVC tarpaulin, it don't need blower inflate air all the time. |
| Туре            | Floating Inflatable Water Parks / Metal Frame Elastic Water Trampoline                                                             |
|                 |                                                                                                                                    |