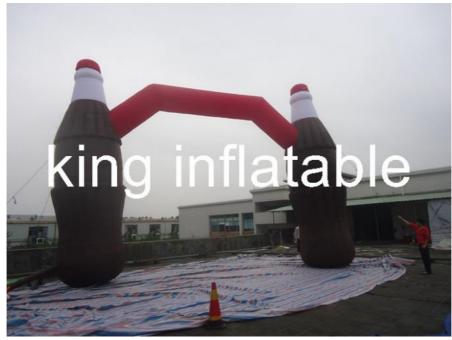

## Coca Cola Bottle Shape Inflatable Arches For Advertising / Inflatable Entrance Arch

## Coca Cola Bottle Shape Inflatable Arches for Advertising / Inflatable Entrance Arch Specification:

| Model No.                          | IF-IA(73)                                                                                                                                                                                                                                                              |
|------------------------------------|------------------------------------------------------------------------------------------------------------------------------------------------------------------------------------------------------------------------------------------------------------------------|
| Material                           | 210D PVC coated oxford fabric for sewing type, Also can be customized by Plato PVC tarpaulin 0.55mm for sewing type, 0.6mm for sealed type.                                                                                                                            |
| Color                              | White, red, brown or customized.                                                                                                                                                                                                                                       |
| Dimmension                         | 9m span by 4m high or customized                                                                                                                                                                                                                                       |
| MOQ                                | 1 pc                                                                                                                                                                                                                                                                   |
| Air blower                         | CE or UL                                                                                                                                                                                                                                                               |
| Accessories                        | Repair kit(material and glue),blower or pump,carry bag                                                                                                                                                                                                                 |
| Place of origin                    | Guangzhou,China(Mainland)                                                                                                                                                                                                                                              |
| Lead time                          | Fast delivery, in 7 days after orders confirmed.                                                                                                                                                                                                                       |
| Package                            | Inflatables in strong PVC bag, blower or pump in standard carton.                                                                                                                                                                                                      |
| Certificates                       | CE,UL,EN14960,SGS,EN71                                                                                                                                                                                                                                                 |
| Payment                            | T/T, Western Union, 50%                                                                                                                                                                                                                                                |
| Shipping way                       | By sea, by air or by express                                                                                                                                                                                                                                           |
| Guarantee                          | With 1 year warranty                                                                                                                                                                                                                                                   |
| Features                           | Water proof and fire resistance, eco-friendly,lead free, nontoxic,durable and strong.                                                                                                                                                                                  |
| Printing                           | Digital printing, silk printing and hand drawing.                                                                                                                                                                                                                      |
| Advanced<br>Splicing<br>Technology | Applying new sewing technology to make the pinhole very small to resistant the air loss.                                                                                                                                                                               |
| Remark                             | Sewing type made by sewing machine with 210D PVC coated oxford fabric or Plato 0.55mm PVC tarpaulin, it need blower inflate air continuously; Sealed type made by heat welding machine with Plato 0.60mm PVC tarpaulin, it don't need blower inflate air all the time. |