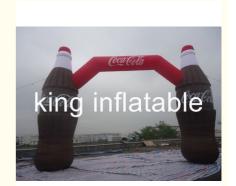

## Coca Cola Bottle Shape Inflatable Arches For Advertising / Inflatable Entrance Arch

## Coca Cola Bottle Shape Inflatable Arches for Advertising / Inflatable Entrance Arch Specification:

| Model No.                          | IF-IA(73)                                                                                                                                                                                                                                                              |
|------------------------------------|------------------------------------------------------------------------------------------------------------------------------------------------------------------------------------------------------------------------------------------------------------------------|
| Material                           | 210D PVC coated oxford fabric for sewing type, Also can be customized by Plato PVC tarpaulin 0.55mm for sewing type, 0.6mm for sealed type.                                                                                                                            |
| Color                              | White, red, brown or customized.                                                                                                                                                                                                                                       |
| Dimmension                         | 9m span by 4m high or customized                                                                                                                                                                                                                                       |
| MOQ                                | 1 pc                                                                                                                                                                                                                                                                   |
| Air blower                         | CE or UL                                                                                                                                                                                                                                                               |
| Accessories                        | Repair kit(material and glue),blower or pump,carry bag                                                                                                                                                                                                                 |
| Place of origin                    | Guangzhou,China(Mainland)                                                                                                                                                                                                                                              |
| Lead time                          | Fast delivery, in 7 days after orders confirmed.                                                                                                                                                                                                                       |
| Package                            | Inflatables in strong PVC bag, blower or pump in standard carton.                                                                                                                                                                                                      |
| Certificates                       | CE,UL,EN14960,SGS,EN71                                                                                                                                                                                                                                                 |
| Payment                            | T/T, Western Union, 50%                                                                                                                                                                                                                                                |
| Shipping way                       | By sea, by air or by express                                                                                                                                                                                                                                           |
| Guarantee                          | With 1 year warranty                                                                                                                                                                                                                                                   |
| Features                           | Water proof and fire resistance, eco-friendly,lead free, nontoxic,durable and strong.                                                                                                                                                                                  |
| Printing                           | Digital printing, silk printing and hand drawing.                                                                                                                                                                                                                      |
| Advanced<br>Splicing<br>Technology | Applying new sewing technology to make the pinhole very small to resistant the air loss.                                                                                                                                                                               |
| Remark                             | Sewing type made by sewing machine with 210D PVC coated oxford fabric or Plato 0.55mm PVC tarpaulin, it need blower inflate air continuously; Sealed type made by heat welding machine with Plato 0.60mm PVC tarpaulin, it don't need blower inflate air all the time. |