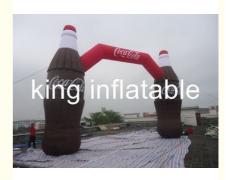

## Coca Cola Bottle Shape Inflatable Arches For Advertising / Inflatable Entrance Arch

## Coca Cola Bottle Shape Inflatable Arches for Advertising / Inflatable Entrance Arch Specification:

| Model No.                          | IF-IA(73)                                                                                                                                                                                                                                                              |
|------------------------------------|------------------------------------------------------------------------------------------------------------------------------------------------------------------------------------------------------------------------------------------------------------------------|
| Material                           | 210D PVC coated oxford fabric for sewing type, Also can be customized by Plato PVC tarpaulin 0.55mm for sewing type, 0.6mm for sealed type.                                                                                                                            |
| Color                              | White, red, brown or customized.                                                                                                                                                                                                                                       |
| Dimmension                         | 9m span by 4m high or customized                                                                                                                                                                                                                                       |
| MOQ                                | 1 pc                                                                                                                                                                                                                                                                   |
| Air blower                         | CE or UL                                                                                                                                                                                                                                                               |
| Accessories                        | Repair kit(material and glue),blower or pump,carry bag                                                                                                                                                                                                                 |
| Place of origin                    | Guangzhou,China(Mainland)                                                                                                                                                                                                                                              |
| Lead time                          | Fast delivery, in 7 days after orders confirmed.                                                                                                                                                                                                                       |
| Package                            | Inflatables in strong PVC bag, blower or pump in standard carton.                                                                                                                                                                                                      |
| Certificates                       | CE,UL,EN14960,SGS,EN71                                                                                                                                                                                                                                                 |
| Payment                            | T/T, Western Union, 50%                                                                                                                                                                                                                                                |
| Shipping way                       | By sea, by air or by express                                                                                                                                                                                                                                           |
| Guarantee                          | With 1 year warranty                                                                                                                                                                                                                                                   |
| Features                           | Water proof and fire resistance, eco-friendly,lead free, nontoxic,durable and strong.                                                                                                                                                                                  |
| Printing                           | Digital printing, silk printing and hand drawing.                                                                                                                                                                                                                      |
| Advanced<br>Splicing<br>Technology | Applying new sewing technology to make the pinhole very small to resistant the air loss.                                                                                                                                                                               |
| Remark                             | Sewing type made by sewing machine with 210D PVC coated oxford fabric or Plato 0.55mm PVC tarpaulin, it need blower inflate air continuously; Sealed type made by heat welding machine with Plato 0.60mm PVC tarpaulin, it don't need blower inflate air all the time. |