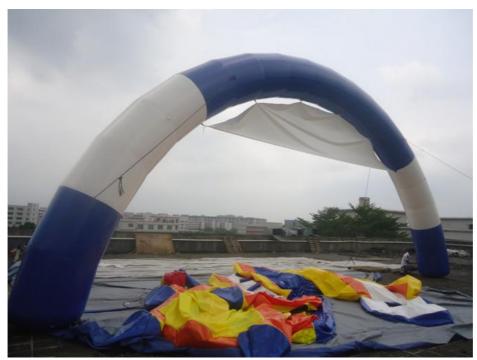

# Blue and White Color inflatable Arch for Sale / Inflatable Arch Rental

#### Blue and White Color inflatable Arch for Sale/ Inflatable Arch Rental

| Size                               | 12m span by 5m high or customized                                                                                                                                                                                                                                                                                                                                                   |
|------------------------------------|-------------------------------------------------------------------------------------------------------------------------------------------------------------------------------------------------------------------------------------------------------------------------------------------------------------------------------------------------------------------------------------|
| Material                           | Plato PVC tarpaulin 0.6mm for sealed type. Also can be customized by Plato PVC tarpaulin 0.55mm for sewing type, 210D PVC coated oxford fabric for sewing type.                                                                                                                                                                                                                     |
| Color                              | Blue or customized.                                                                                                                                                                                                                                                                                                                                                                 |
| ОЕМ                                | Available                                                                                                                                                                                                                                                                                                                                                                           |
| MOQ                                | 1 pc                                                                                                                                                                                                                                                                                                                                                                                |
| Air blower/pump                    | CE or UL                                                                                                                                                                                                                                                                                                                                                                            |
| Accessories                        | Repair kit(material and glue),blower or pump,carry bag                                                                                                                                                                                                                                                                                                                              |
| Place of origin                    | Guangzhou,China(Mainland)                                                                                                                                                                                                                                                                                                                                                           |
| Lead time                          | Fast delivery, in 7 days after orders confirmed.                                                                                                                                                                                                                                                                                                                                    |
| Package                            | Inflatables in strong PVC bag, blower or pump in standard carton.                                                                                                                                                                                                                                                                                                                   |
| Certificates                       | CE,UL,EN14960,SGS,EN71                                                                                                                                                                                                                                                                                                                                                              |
| Payment                            | T/T, Western Union, 50%                                                                                                                                                                                                                                                                                                                                                             |
| Shipping way                       | By sea, by air or by express                                                                                                                                                                                                                                                                                                                                                        |
| Guarantee                          | With 1 year warranty                                                                                                                                                                                                                                                                                                                                                                |
| Features                           | Water proof and fire resistance, eco-friendly,lead free, nontoxic,durable and strong.                                                                                                                                                                                                                                                                                               |
| Printing                           | Digital printing, silk printing and hand drawing.                                                                                                                                                                                                                                                                                                                                   |
| Advanced<br>Splicing<br>Technology | Applying new sewing technology to make the pinhole very small to resistant the air loss.                                                                                                                                                                                                                                                                                            |
| Produce                            | 1. You tell us your demand, we give you a simple design 2. You pay 50% of total price for a deposit. 3. We give you detail design, and begin to produce after we confirm everything, including material, shape, logo. 4. I will send you a photo before we pack it, and we can make some change as you want. 5. After confirmed, you pay the balance, then we deliver the products. |
| Remark                             | Sewing type made by sewing machine with 210D PVC coated oxford fabric or Plato 0.55mm PVC tarpaulin, it need blower inflate air continuously; Sealed type made by heat welding machine with Plato 0.60mm PVC tarpaulin, it don't need blower inflate air all the time.                                                                                                              |

## **Descriptions:**

- 1, inflatable arch used for advertising, entrance, sports and events
- 2, sealed type, it don't need blower inflate air all the time
- 3, color: blue and white
- 4, can print logos, banners or artworks
- 5, full colors are available
- 6, safe, no injury or hurt to people
- 7, easy assemble, move, put it away, in different occasions,
- 8, once broken, it's easy to repair, get it fixed and working again.