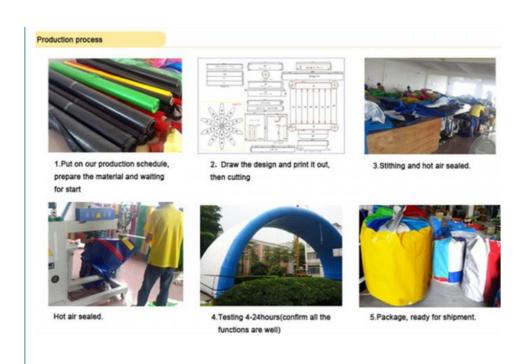

#### Blue and White Color inflatable Arch for Sale/ Inflatable Arch Rental

| Size                               | 12m span by 5m high or customized                                                                                                                                                                                                                                                                                                                                                   |
|------------------------------------|-------------------------------------------------------------------------------------------------------------------------------------------------------------------------------------------------------------------------------------------------------------------------------------------------------------------------------------------------------------------------------------|
| Material                           | Plato PVC tarpaulin 0.6mm for sealed type. Also can be customized by Plato PVC tarpaulin 0.55mm for sewing type, 210D PVC coated oxford fabric for sewing type.                                                                                                                                                                                                                     |
| Color                              | Blue or customized.                                                                                                                                                                                                                                                                                                                                                                 |
| ОЕМ                                | Available                                                                                                                                                                                                                                                                                                                                                                           |
| MOQ                                | 1 pc                                                                                                                                                                                                                                                                                                                                                                                |
| Air blower/pump                    | CE or UL                                                                                                                                                                                                                                                                                                                                                                            |
| Accessories                        | Repair kit(material and glue),blower or pump,carry bag                                                                                                                                                                                                                                                                                                                              |
| Place of origin                    | Guangzhou,China(Mainland)                                                                                                                                                                                                                                                                                                                                                           |
| Lead time                          | Fast delivery, in 7 days after orders confirmed.                                                                                                                                                                                                                                                                                                                                    |
| Package                            | Inflatables in strong PVC bag, blower or pump in standard carton.                                                                                                                                                                                                                                                                                                                   |
| Certificates                       | CE,UL,EN14960,SGS,EN71                                                                                                                                                                                                                                                                                                                                                              |
| Payment                            | T/T, Western Union, 50%                                                                                                                                                                                                                                                                                                                                                             |
| Shipping way                       | By sea, by air or by express                                                                                                                                                                                                                                                                                                                                                        |
| Guarantee                          | With 1 year warranty                                                                                                                                                                                                                                                                                                                                                                |
| Features                           | Water proof and fire resistance, eco-friendly,lead free, nontoxic,durable and strong.                                                                                                                                                                                                                                                                                               |
| Printing                           | Digital printing, silk printing and hand drawing.                                                                                                                                                                                                                                                                                                                                   |
| Advanced<br>Splicing<br>Technology | Applying new sewing technology to make the pinhole very small to resistant the air loss.                                                                                                                                                                                                                                                                                            |
| Produce                            | 1. You tell us your demand, we give you a simple design 2. You pay 50% of total price for a deposit. 3. We give you detail design, and begin to produce after we confirm everything, including material, shape, logo. 4. I will send you a photo before we pack it, and we can make some change as you want. 5. After confirmed, you pay the balance, then we deliver the products. |
| Remark                             | Sewing type made by sewing machine with 210D PVC coated oxford fabric or Plato 0.55mm PVC tarpaulin, it need blower inflate air continuously; Sealed type made by heat welding machine with Plato 0.60mm PVC tarpaulin, it don't need blower inflate air all the time.                                                                                                              |