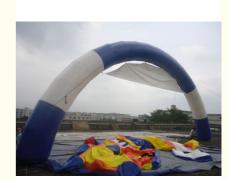

# Blue and White Color inflatable Arch for Sale / Inflatable Arch Rental

#### Blue and White Color inflatable Arch for Sale/ Inflatable Arch Rental

| Size                               | 12m span by 5m high or customized                                                                                                                                                                                                                                                                                                                                                   |
|------------------------------------|-------------------------------------------------------------------------------------------------------------------------------------------------------------------------------------------------------------------------------------------------------------------------------------------------------------------------------------------------------------------------------------|
| Material                           | Plato PVC tarpaulin 0.6mm for sealed type. Also can be customized by Plato PVC tarpaulin 0.55mm for sewing type, 210D PVC coated oxford fabric for sewing type.                                                                                                                                                                                                                     |
| Color                              | Blue or customized.                                                                                                                                                                                                                                                                                                                                                                 |
| ОЕМ                                | Available                                                                                                                                                                                                                                                                                                                                                                           |
| MOQ                                | 1 pc                                                                                                                                                                                                                                                                                                                                                                                |
| Air blower/pump                    | CE or UL                                                                                                                                                                                                                                                                                                                                                                            |
| Accessories                        | Repair kit(material and glue),blower or pump,carry bag                                                                                                                                                                                                                                                                                                                              |
| Place of origin                    | Guangzhou,China(Mainland)                                                                                                                                                                                                                                                                                                                                                           |
| Lead time                          | Fast delivery, in 7 days after orders confirmed.                                                                                                                                                                                                                                                                                                                                    |
| Package                            | Inflatables in strong PVC bag, blower or pump in standard carton.                                                                                                                                                                                                                                                                                                                   |
| Certificates                       | CE,UL,EN14960,SGS,EN71                                                                                                                                                                                                                                                                                                                                                              |
| Payment                            | T/T, Western Union, 50%                                                                                                                                                                                                                                                                                                                                                             |
| Shipping way                       | By sea, by air or by express                                                                                                                                                                                                                                                                                                                                                        |
| Guarantee                          | With 1 year warranty                                                                                                                                                                                                                                                                                                                                                                |
| Features                           | Water proof and fire resistance, eco-friendly,lead free, nontoxic,durable and strong.                                                                                                                                                                                                                                                                                               |
| Printing                           | Digital printing, silk printing and hand drawing.                                                                                                                                                                                                                                                                                                                                   |
| Advanced<br>Splicing<br>Technology | Applying new sewing technology to make the pinhole very small to resistant the air loss.                                                                                                                                                                                                                                                                                            |
| Produce                            | 1. You tell us your demand, we give you a simple design 2. You pay 50% of total price for a deposit. 3. We give you detail design, and begin to produce after we confirm everything, including material, shape, logo. 4. I will send you a photo before we pack it, and we can make some change as you want. 5. After confirmed, you pay the balance, then we deliver the products. |
| Remark                             | Sewing type made by sewing machine with 210D PVC coated oxford fabric or Plato 0.55mm PVC tarpaulin, it need blower inflate air continuously; Sealed type made by heat welding machine with Plato 0.60mm PVC tarpaulin, it don't need blower inflate air all the time.                                                                                                              |

## **Descriptions:**

- 1, inflatable arch used for advertising, entrance, sports and events
- 2, sealed type, it don't need blower inflate air all the time
- 3, color: blue and white
- 4, can print logos, banners or artworks
- 5, full colors are available
- 6, safe, no injury or hurt to people
- 7, easy assemble, move, put it away, in different occasions,
- 8, once broken, it's easy to repair, get it fixed and working again.