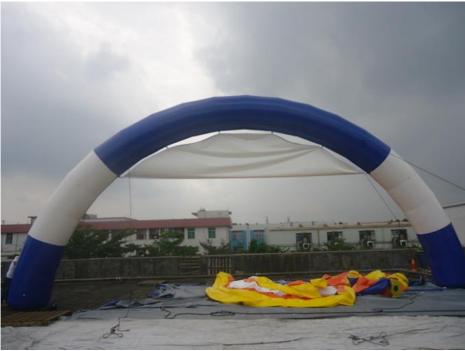

# Blue and White Color inflatable Arch for Sale / Inflatable Arch Rental

#### Blue and White Color inflatable Arch for Sale/ Inflatable Arch Rental

| Size                               | 12m span by 5m high or customized                                                                                                                                                                                                                                                                                                                                                   |
|------------------------------------|-------------------------------------------------------------------------------------------------------------------------------------------------------------------------------------------------------------------------------------------------------------------------------------------------------------------------------------------------------------------------------------|
| Material                           | Plato PVC tarpaulin 0.6mm for sealed type. Also can be customized by Plato PVC tarpaulin 0.55mm for sewing type, 210D PVC coated oxford fabric for sewing type.                                                                                                                                                                                                                     |
| Color                              | Blue or customized.                                                                                                                                                                                                                                                                                                                                                                 |
| ОЕМ                                | Available                                                                                                                                                                                                                                                                                                                                                                           |
| MOQ                                | 1 pc                                                                                                                                                                                                                                                                                                                                                                                |
| Air blower/pump                    | CE or UL                                                                                                                                                                                                                                                                                                                                                                            |
| Accessories                        | Repair kit(material and glue),blower or pump,carry bag                                                                                                                                                                                                                                                                                                                              |
| Place of origin                    | Guangzhou,China(Mainland)                                                                                                                                                                                                                                                                                                                                                           |
| Lead time                          | Fast delivery, in 7 days after orders confirmed.                                                                                                                                                                                                                                                                                                                                    |
| Package                            | Inflatables in strong PVC bag, blower or pump in standard carton.                                                                                                                                                                                                                                                                                                                   |
| Certificates                       | CE,UL,EN14960,SGS,EN71                                                                                                                                                                                                                                                                                                                                                              |
| Payment                            | T/T, Western Union, 50%                                                                                                                                                                                                                                                                                                                                                             |
| Shipping way                       | By sea, by air or by express                                                                                                                                                                                                                                                                                                                                                        |
| Guarantee                          | With 1 year warranty                                                                                                                                                                                                                                                                                                                                                                |
| Features                           | Water proof and fire resistance, eco-friendly,lead free, nontoxic,durable and strong.                                                                                                                                                                                                                                                                                               |
| Printing                           | Digital printing, silk printing and hand drawing.                                                                                                                                                                                                                                                                                                                                   |
| Advanced<br>Splicing<br>Technology | Applying new sewing technology to make the pinhole very small to resistant the air loss.                                                                                                                                                                                                                                                                                            |
| Produce                            | 1. You tell us your demand, we give you a simple design 2. You pay 50% of total price for a deposit. 3. We give you detail design, and begin to produce after we confirm everything, including material, shape, logo. 4. I will send you a photo before we pack it, and we can make some change as you want. 5. After confirmed, you pay the balance, then we deliver the products. |
| Remark                             | Sewing type made by sewing machine with 210D PVC coated oxford fabric or Plato 0.55mm PVC tarpaulin, it need blower inflate air continuously; Sealed type made by heat welding machine with Plato 0.60mm PVC tarpaulin, it don't need blower inflate air all the time.                                                                                                              |

## **Descriptions:**

- 1, inflatable arch used for advertising, entrance, sports and events
- 2, sealed type, it don't need blower inflate air all the time
- 3, color: blue and white
- 4, can print logos, banners or artworks
- 5, full colors are available
- 6, safe, no injury or hurt to people
- 7, easy assemble, move, put it away, in different occasions,
- 8, once broken, it's easy to repair, get it fixed and working again.

An inflatable arch or air-inflated arch is an inflatable structure that is inflated by an external cold air inflation fan connected to the arch via a tube. Inflatable arches are commonly used by outdoor promotional activities, events, sports teams and organizations.