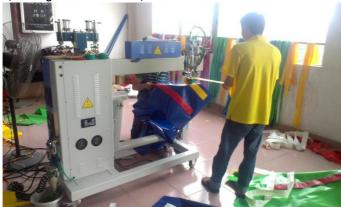

### Production Process

lopfun

1,Put on our production schedule, prepare the material and waiting for start

2, Draw the design and print it out;

3,Cutting;

4,Stithing or hot air sealed;

5, Testing 4-24hours(confirm all the functions are well)