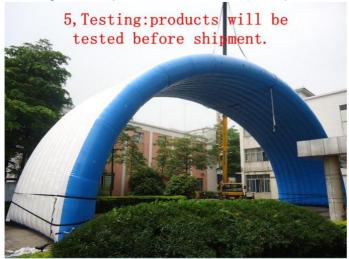

### Production Process

lopfun

1,Put on our production schedule, prepare the material and waiting for start

2, Draw the design and print it out;

3,Cutting;

4,Stithing or hot air sealed;

5, Testing 4-24hours(confirm all the functions are well)