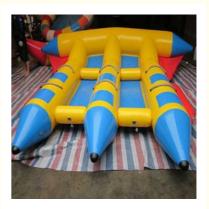

# 6 Persons Inflatable Fly Fishing Boats

#### 6 Persons Inflatable Fishing Boats Banana Boats

| Product Name                 | Inflatable Fly Fishing Boats Banana Boats 0.9mm PVC<br>Tarpaulin 480*390 cm 6 persons                                                       |
|------------------------------|---------------------------------------------------------------------------------------------------------------------------------------------|
| Material                     | 0.9mm PVC Tarpaulin                                                                                                                         |
| Size                         | 480*390 or custom                                                                                                                           |
| Color                        | Custom based on guests' needs                                                                                                               |
| Logo Printing                | Custom based on guests' needs                                                                                                               |
| Pump                         | CE : 220-240V 1000 W UL : 110-115 V 1000 W                                                                                                  |
| Accessories                  | Pump , repair kits , Strong Glue                                                                                                            |
| Workmanship                  | Welded by hot air                                                                                                                           |
| Lead time                    | Within 10 days                                                                                                                              |
| Packing<br>Shippg<br>Payment | Pack it in roll , put into a PVC bag ;By sea or air according to customers' demands;T/T 50% deposit , T/T 50% balance after goods are ready |
| Guarantee                    | with 1 year warranty                                                                                                                        |
| Application                  | Water games , surfing the water                                                                                                             |

#### Boats 0.9mm PVC Tarpaulin 480\*390 cm 6 persons

1. 0.9 mm PVC Tarpaulin : fixed width is 2.1 m , 1.1 KG /M2 ; it have water proof , fire- retardant ,anti- ruptured , light-proof and sound insulation function and can be used in the rainy and sunny days .

- 2. combined with motor boat for surfing on the water fun .
- 3. A strong D rings at the top as anchors with rope to tie a motor boat .
- 4. Reinforced joins, once broken, it's easy to repair .
- 5. Connecting valve to pump for inflating .
- 6. Different attractive colours and artworks , water games for fun .