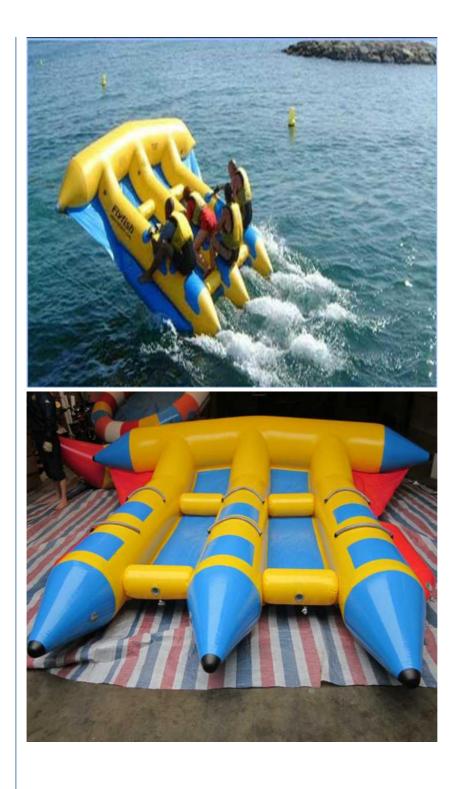

# 6 Persons Inflatable Fly Fishing Boats

#### 6 Persons Inflatable Fishing Boats Banana Boats

| Product Name                 | Inflatable Fly Fishing Boats Banana Boats 0.9mm PVC<br>Tarpaulin 480*390 cm 6 persons                                                       |
|------------------------------|---------------------------------------------------------------------------------------------------------------------------------------------|
| Material                     | 0.9mm PVC Tarpaulin                                                                                                                         |
| Size                         | 480*390 or custom                                                                                                                           |
| Color                        | Custom based on guests' needs                                                                                                               |
| Logo Printing                | Custom based on guests' needs                                                                                                               |
| Pump                         | CE : 220-240V 1000 W UL : 110-115 V 1000 W                                                                                                  |
| Accessories                  | Pump , repair kits , Strong Glue                                                                                                            |
| Workmanship                  | Welded by hot air                                                                                                                           |
| Lead time                    | Within 10 days                                                                                                                              |
| Packing<br>Shippg<br>Payment | Pack it in roll , put into a PVC bag ;By sea or air according to customers' demands;T/T 50% deposit , T/T 50% balance after goods are ready |
| Guarantee                    | with 1 year warranty                                                                                                                        |
| Application                  | Water games , surfing the water                                                                                                             |

#### Boats 0.9mm PVC Tarpaulin 480\*390 cm 6 persons

1. 0.9 mm PVC Tarpaulin : fixed width is 2.1 m , 1.1 KG /M2 ; it have water proof , fire- retardant ,anti- ruptured , light-proof and sound insulation function and can be used in the rainy and sunny days .

- 2. combined with motor boat for surfing on the water fun .
- 3. A strong D rings at the top as anchors with rope to tie a motor boat .
- 4. Reinforced joins, once broken, it's easy to repair .
- 5. Connecting valve to pump for inflating .
- 6. Different attractive colours and artworks , water games for fun .