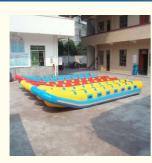

-------------------------------------------------|
| King Inflatable                                                   |
| CE ,UL,SGS,EN71,EN14960                                           |
| IF-BB(36)                                                         |
| 1pc                                                               |
| Negotiable                                                        |
| 90x45x45cm by PVC bag                                             |
| In 10days                                                         |
| T/T,L/C,Western Union ,Money Gram,Euro account, US dollar account |
| 200pcs/month                                                      |



## **Product Specification**

• Highlight:

inflatable fishing boats, sea eagle inflatable boats



## More Images





**Our Product Introduction** 

#### 6 Persons Inflatable Fishing Boats Banana Boats

| Product Name                 | Inflatable Fly Fishing Boats Banana Boats 0.9mm PVC<br>Tarpaulin 480*390 cm 6 persons                                                       |
|------------------------------|---------------------------------------------------------------------------------------------------------------------------------------------|
| Material                     | 0.9mm PVC Tarpaulin                                                                                                                         |
| Size                         | 480*390 or custom                                                                                                                           |
| Color