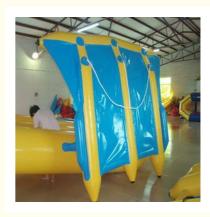

#### Advantages

Topfun

Topfun

Inflatable Fly Fishing Boats Banana

- Inflatable Fly Fishing Boats Banana Boats 0.9mm PVC Tarpaulin 480\*390 cm 6 persons 1, strong weled by hot air
- 2, with pump to inflate it and collecting a motor boat to get it work .
- 3, full colors are available
- 4, can print logos, banners or artworks
- 5, durable, 3-5years usage life span
- 6, safety for water fun
- 7, once broken, it's easy to repair, get it fixed and working again.