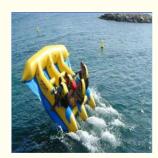

# 6 Persons Inflatable Fly Fishing Boats

#### 6 Persons Inflatable Fishing Boats Banana Boats

| Product Name                 | Inflatable Fly Fishing Boats Banana Boats 0.9mm PVC<br>Tarpaulin 480*390 cm 6 persons                                                       |
|------------------------------|---------------------------------------------------------------------------------------------------------------------------------------------|
| Material                     | 0.9mm PVC Tarpaulin                                                                                                                         |
| Size                         | 480*390 or custom                                                                                                                           |
| Color                        | Custom based on guests' needs                                                                                                               |
| Logo Printing                | Custom based on guests' needs                                                                                                               |
| Pump                         | CE : 220-240V 1000 W UL : 110-115 V 1000 W                                                                                                  |
| Accessories                  | Pump , repair kits , Strong Glue                                                                                                            |
| Workmanship                  | Welded by hot air                                                                                                                           |
| Lead time                    | Within 10 days                                                                                                                              |
| Packing<br>Shippg<br>Payment | Pack it in roll , put into a PVC bag ;By sea or air according to customers' demands;T/T 50% deposit , T/T 50% balance after goods are ready |
| Guarantee                    | with 1 year warranty                                                                                                                        |
| Application                  | Water games , surfing the water                                                                                                             |

- 2. combined with motor boat for surfing on the water fun .
- 3. A strong D rings at the top as anchors with rope to tie a motor boat .
- 4. Reinforced joins, once broken, it's easy to repair .
- 5. Connecting valve to pump for inflating .
- 6. Different attractive colours and artworks , water games for fun .