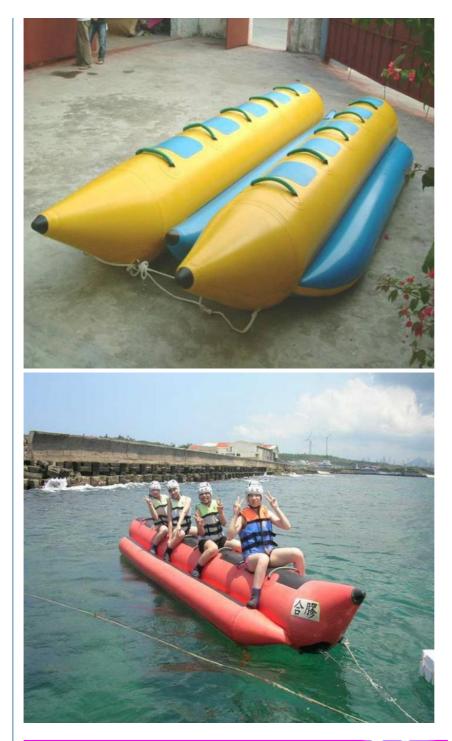

# 6 Persons Inflatable Fly Fishing Boats

#### 6 Persons Inflatable Fishing Boats Banana Boats

| Product Name                 | Inflatable Fly Fishing Boats Banana Boats 0.9mm PVC<br>Tarpaulin 480*390 cm 6 persons                                                       |
|------------------------------|---------------------------------------------------------------------------------------------------------------------------------------------|
| Material                     | 0.9mm PVC Tarpaulin                                                                                                                         |
| Size                         | 480*390 or custom                                                                                                                           |
| Color                        | Custom based on guests' needs                                                                                                               |
| Logo Printing                | Custom based on guests' needs                                                                                                               |
| Pump                         | CE : 220-240V 1000 W UL : 110-115 V 1000 W                                                                                                  |
| Accessories                  | Pump , repair kits , Strong Glue                                                                                                            |
| Workmanship                  | Welded by hot air                                                                                                                           |
| Lead time                    | Within 10 days                                                                                                                              |
| Packing<br>Shippg<br>Payment | Pack it in roll , put into a PVC bag ;By sea or air according to customers' demands;T/T 50% deposit , T/T 50% balance after goods are ready |
| Guarantee                    | with 1 year warranty                                                                                                                        |
| Application                  | Water games , surfing the water                                                                                                             |

#### Boats 0.9mm PVC Tarpaulin 480\*390 cm 6 persons

1. 0.9 mm PVC Tarpaulin : fixed width is 2.1 m , 1.1 KG /M2 ; it have water proof , fire- retardant ,anti- ruptured , light-proof and sound insulation function and can be used in the rainy and sunny days .

- 2. combined with motor boat for surfing on the water fun .
- 3. A strong D rings at the top as anchors with rope to tie a motor boat .
- 4. Reinforced joins, once broken, it's easy to repair .
- 5. Connecting valve to pump for inflating .
- 6. Different attractive colours and artworks , water games for fun .