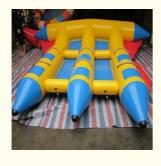

# Durabla pvc from plato vivid colors various shape double fly-fishing banana boat

# Basic Information

Place of Origin: GuangZhou,ChinaBrand Name: King Inflatable

• Certification: CE ,UL,SGS,EN71,EN14960

Model Number: IF-BB(36)

Product name: inflatable flyfish boat
Color: yellow,blue orcustomized
Material: 0.9mm pvc tarpaulin

• Type: banana boat

• Guarantee: with 3 years warranty

• Minimum Order Quantity: 1 PC



# **Product Specification**

 Highlight: inflatable banana boat, sea eagle inflatable boats



# More Images



## **Product Description**

Durabla pvc from plato vivid colors various shape double fly-fishing banana boat

### **Descriptions:**

- 1,This boat can sit for 3-6persons.
- 2, Required a motor boat to pull it driving in the water.
- 3, Several air chambers to assure it 100% safe, unsinkable,
- 4, Any sizes, shapes/designs, colors we can work them out according to customer requirements.
- 5, At the two sides and bottoms, the anti collision lines be fixed, Tri- layers D rings strong nylon rope to tie a motor boat.

### **Applications:**

The boat can widely used as summer water park, water game parks, sun cold paradise amusement water park, for outdoor use, or other entertainments activities and purposes.

#### **Specifications:**

| Model number: | IF-BB(36)                |
|------------