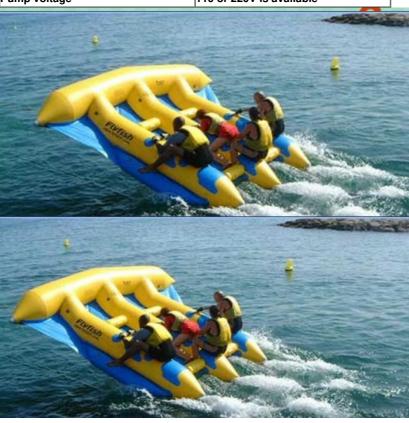

# Durabla pvc from plato vivid colors various shape double fly-fishing banana boat

## **Product Description**

Durabla pvc from plato vivid colors various shape double fly-fishing banana boat

### **Descriptions:**

- 1,This boat can sit for 3-6persons.
- 2, Required a motor boat to pull it driving in the water.
- 3, Several air chambers to assure it 100% safe, unsinkable,
- 4, Any sizes, shapes/designs, colors we can work them out according to customer requirements.
- 5, At the two sides and bottoms, the anti collision lines be fixed, Tri- layers D rings strong nylon rope to tie a motor boat.

### **Applications:**

The boat can widely used as summer water park, water game parks, sun cold paradise amusement water park, for outdoor use, or other entertainments activities and purposes.