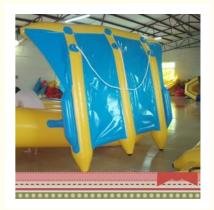

# Durabla pvc from plato vivid colors various shape double fly-fishing banana boat

# Basic Information

Place of Origin: GuangZhou,ChinaBrand Name: King Inflatable

• Certification: CE ,UL,SGS,EN71,EN14960

Model Number: IF-BB(36)

Product name: inflatable flyfish boat
Color: yellow,blue orcustomized
Material: 0.9mm pvc tarpaulin

• Type: banana boat

• Guarantee: with 3 years warranty

• Minimum Order Quantity: 1 PC



# **Product Specification**

 Highlight: inflatable banana boat, sea eagle inflatable boats



# More Images



## **Product Description**

Durabla pvc from plato vivid colors various shape double fly-fishing banana boat

### **Descriptions:**

- 1,This boat can sit for 3-6persons.
- 2, Required a motor boat to pull it driving in the water.
- 3, Several air chambers to assure it 100% safe, unsinkable,
- 4, Any sizes, shapes/designs, colors we can work them out according to customer requirements.
- 5, At the two sides and bottoms, the anti collision lines be fixed, Tri- layers D rings strong nylon rope to tie a motor boat.

### **Applications:**

The boat can widely used as summer water park, water game parks, sun cold paradise amusement water park, for outdoor use, or other entertainments activities and purposes.

#### **Specifications:**

| Model number: | IF-BB(36)