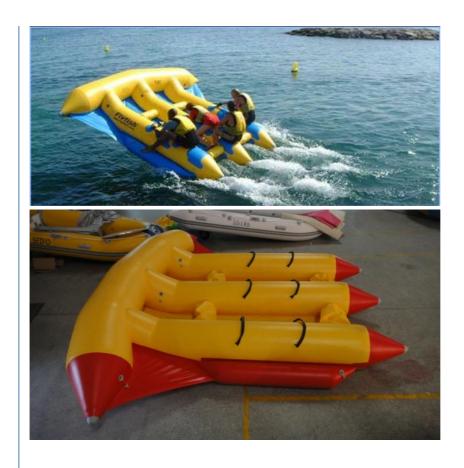

# 6 Person Bb36 Pvc Inflatable Fly Fishing Boats Strong And Nice Welds

### **Product Specification**

Product Name: Inflatable Flying Fish Boat

Type: Banana BoatSize: 4.8mL By 3.9WWorkmanship: By Hot Air Welded

Color: Yellow,blue Orcustomized
Feature: Flying In The Water
Highlight: inflatable banana boat, sea eagle inflatable boats

#### 6 Person Bb36 Pvc Inflatable Fly Fishing Boats Strong And Nice Welds

#### Descriptions:

- 1,This boat can sit 3-6persons.
- 2, Required a motor boat to pull it driving in the water.
- 3, Several air chambers to assure it 100% safe, unsinkable.
- 4, Any sizes, shapes/designs, colors we can work them out according to customer requirements.
- 5, At the two sides and bottom, the anti collision lines be fixed, Tri- layers D rings strong nylon rope to tie a motor boat. Applications: be widely used as summer water park, water game parks, sun cold paradise amusement water park, for outdoor use, or other entertainments activities and purposes.