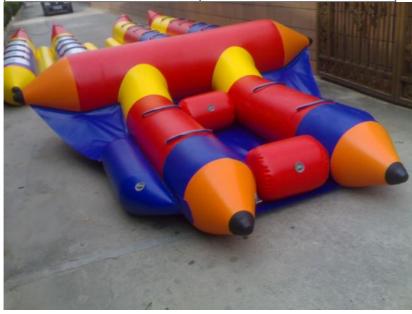

# 6 Person Bb36 Pvc Inflatable Fly Fishing Boats Strong And Nice Welds

### **Product Specification**

Product Name: Inflatable Flying Fish Boat

Type: Banana BoatSize: 4.8mL By 3.9WWorkmanship: By Hot Air Welded

Color: Yellow,blue Orcustomized
Feature: Flying In The Water
Highlight: inflatable banana boat, sea eagle inflatable boats

#### 6 Person Bb36 Pvc Inflatable Fly Fishing Boats Strong And Nice Welds

#### Descriptions:

- 1,This boat can sit 3-6persons.
- 2, Required a motor boat to pull it driving in the water.
- 3, Several air chambers to assure it 100% safe, unsinkable.
- 4, Any sizes, shapes/designs, colors we can work them out according to customer requirements.
- 5, At the two sides and bottom, the anti collision lines be fixed, Tri- layers D rings strong nylon rope to tie a motor boat. Applications: be widely used as summer water park, water game parks, sun cold paradise amusement water park, for outdoor use, or other entertainments activities and purposes.