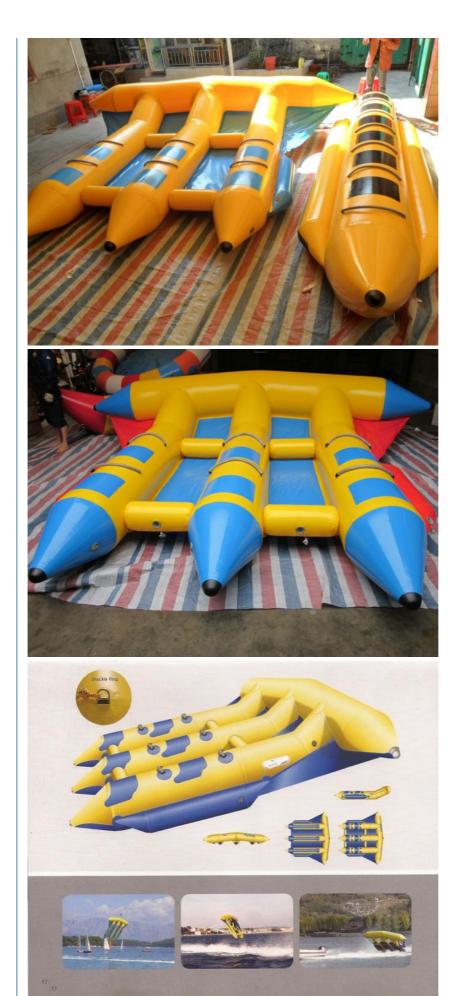

# 6 Person Bb36 Pvc Inflatable Fly Fishing Boats Strong And Nice Welds

### **Product Specification**

Product Name: Inflatable Flying Fish Boat

Type: Banana BoatSize: 4.8mL By 3.9WWorkmanship: By Hot Air Welded

Color: Yellow,blue Orcustomized
Feature: Flying In The Water
Highlight: inflatable banana boat, sea eagle inflatable boats

#### 6 Person Bb36 Pvc Inflatable Fly Fishing Boats Strong And Nice Welds

#### Descriptions:

- 1,This boat can sit 3-6persons.
- 2, Required a motor boat to pull it driving in the water.
- 3, Several air chambers to assure it 100% safe, unsinkable.
- 4, Any sizes, shapes/designs, colors we can work them out according to customer requirements.
- 5, At the two sides and bottom, the anti collision lines be fixed, Tri- layers D rings strong nylon rope to tie a motor boat. Applications: be widely used as summer water park, water game parks, sun cold paradise amusement water park, for outdoor use, or other entertainments activities and purposes.