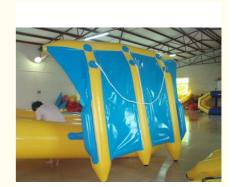

# 6 Person Bb36 Pvc Inflatable Fly Fishing Boats Strong And Nice Welds

### **Product Specification**

Product Name: Inflatable Flying Fish Boat

Type: Banana BoatSize: 4.8mL By 3.9WWorkmanship: By Hot Air Welded

Color: Yellow,blue Orcustomized
Feature: Flying In The Water
Highlight: inflatable banana boat, sea eagle inflatable boats

#### 6 Person Bb36 Pvc Inflatable Fly Fishing Boats Strong And Nice Welds