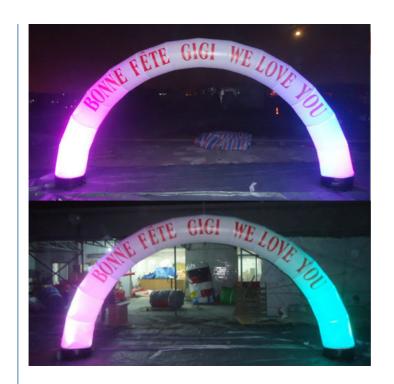

### LED Lighting Decorations Inflatable Arches For Promotion , Customized Logo or banners print

#### Quick details:

1, Description:inflatable advertising leds arch

2, Type: arch

3, Size: 8m span by 4m high

4, Material: 210D PVC coated oxford fabric

5, Color: light color/white or customized

6, Logos printing: Yes 7, Workmanship: sewn 8, Features: lighting

#### Descriptions:

- 1, water proof material, best for lettering, can use in rainny days
- 2, two blowers with different color lamps.
- 3, Many D rings around the bottom and top as anchors with rope to tie a weigh, in case of strong wind to blow it away
- $\ \, \text{4, usually come with lettering, banners for promotion purpose}$
- 5, easy assemble, turn on the blowers, tie a weigh, it working
- 6, Reinforced joins, double stitches at all the joins.

### Advantages:

- 1, strong and nice stitches
- 2, with blowers to get it work
- 3, full colors are available
- 4, can print logos, banners or artworks
- 5, suitable for outdoor activitives, events, advertising
- 7, safe, no injury or hurt to people
- 8, easy assemble, move, put it away, in different occasions,
- 9, once broken, it's easy to repair, get it fixed and working again.
- 10, LEDs inside, it's a colorful with lettering or artworks, attractive.