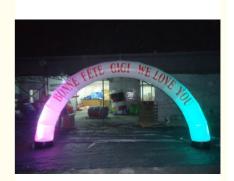

### LED Lighting Decorations Inflatable Arches For Promotion , Customized Logo or banners print

#### Quick details:

1, Description:inflatable advertising leds arch

2, Type: arch

3, Size: 8m span by 4m high

4, Material: 210D PVC coated oxford fabric

5, Color: light color/white or customized

6, Logos printing: Yes 7, Workmanship: sewn 8, Features: lighting

#### Descriptions:

- 1, water proof material, best for lettering, can use in rainny days
- 2, two blowers with different color lamps.
- 3, Many D rings around the bottom and top as anchors with rope to tie a weigh, in case of strong wind to blow it away
- $\ \, \text{4, usually come with lettering, banners for promotion purpose}$
- 5, easy assemble, turn on the blowers, tie a weigh, it working
- 6, Reinforced joins, double stitches at all the joins.

### Advantages:

- 1, strong and nice stitches
- 2, with blowers to get it work
- 3, full colors are available
- 4, can print logos, banners or artworks
- 5, suitable for outdoor activitives, events, advertising
- 7, safe, no injury or hurt to people
- 8, easy assemble, move, put it away, in different occasions,
- 9, once broken, it's easy to repair, get it fixed and working again.
- 10, LEDs inside, it's a colorful with lettering or artworks, attractive.