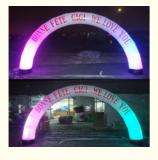

### LED Lighting Decorations Inflatable Arches For Promotion , Customized Logo or banners print

#### Quick details:

1, Description:inflatable advertising leds arch

2, Type: arch

3, Size: 8m span by 4m high

4, Material: 210D PVC coated oxford fabric

5, Color: light color/white or customized

6, Logos printing: Yes 7, Workmanship: sewn 8, Features: lighting

#### Descriptions:

- 1, water proof material, best for lettering, can use in rainny days
- 2, two blowers with different color lamps.
- 3, Many D rings around the bottom and top as anchors with rope to tie a weigh, in case of strong wind to blow it away
- $\ \, \text{4, usually come with lettering, banners for promotion purpose}$
- 5, easy assemble, turn on the blowers, tie a weigh, it working
- 6, Reinforced joins, double stitches at all the joins.

### Advantages:

- 1, strong and nice stitches
- 2, with blowers to get it work
- 3, full colors are available
- 4, can print logos, banners or artworks
- 5, suitable for outdoor activitives, events, advertising
- 7, safe, no injury or hurt to people
- 8, easy assemble, move, put it away, in different occasions,
- 9, once broken, it's easy to repair, get it fixed and working again.
- 10, LEDs inside, it's a colorful with lettering or artworks, attractive.