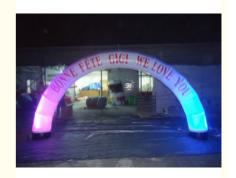

### LED Lighting Decorations Inflatable Arches For Promotion , Customized Logo or banners print

#### Quick details:

1, Description:inflatable advertising leds arch

2, Type: arch

3, Size: 8m span by 4m high

4, Material: 210D PVC coated oxford fabric

5, Color: light color/white or customized

6, Logos printing: Yes 7, Workmanship: sewn 8, Features: lighting

#### Descriptions:

- 1, water proof material, best for lettering, can use in rainny days
- 2, two blowers with different color lamps.
- 3, Many D rings around the bottom and top as anchors with rope to tie a weigh, in case of strong wind to blow it away
- $\ \, \text{4, usually come with lettering, banners for promotion purpose}$
- 5, easy assemble, turn on the blowers, tie a weigh, it working
- 6, Reinforced joins, double stitches at all the joins.

### Advantages:

- 1, strong and nice stitches
- 2, with blowers to get it work
- 3, full colors are available
- 4, can print logos, banners or artworks
- 5, suitable for outdoor activitives, events, advertising
- 7, safe, no injury or hurt to people
- 8, easy assemble, move, put it away, in different occasions,
- 9, once broken, it's easy to repair, get it fixed and working again.
- 10, LEDs inside, it's a colorful with lettering or artworks, attractive.