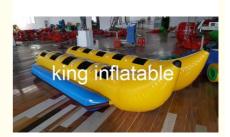

# 10 Ride Bouble Tube Water Inflatable Fly Fishing Boats for surfing water game

# **Product Specification**

Material: 0.9mm PVC Tarpaulin

Size: 4.5m LengthType: Banana Boat

Color: Yellow, Or Customize

• Guarantee: 1 Year

 Highlight: inflatable banana boat, sea eagle inflatable boats

#### Quick details:

- 1, Description:inflatable banana shaped boat
- 2, Type: banana boat
- 3, Size: 4.5m length
- 4, Material: 0.9mm PVC tarpaulin
- 5, Color: yellow, or Customize
- 6, Features: banana shape water game
- 7, Workmanship: by hot air welded.
- 8, Guarantee: with 3years warranty