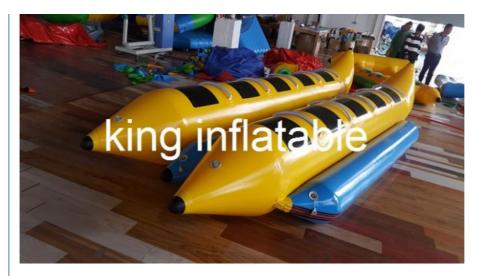

# 10 Ride Bouble Tube Water Inflatable Fly Fishing Boats for surfing water game

# **Product Specification**

Material: 0.9mm PVC Tarpaulin

Size: 4.5m LengthType: Banana Boat

Color: Yellow, Or Customize

• Guarantee: 1 Year

 Highlight: inflatable banana boat, sea eagle inflatable boats

#### Quick details:

- 1, Description:inflatable banana shaped boat
- 2, Type: banana boat
- 3, Size: 4.5m length
- 4, Material: 0.9mm PVC tarpaulin
- 5, Color: yellow, or Customize
- 6, Features: banana shape water game
- 7, Workmanship: by hot air welded.
- 8, Guarantee: with 3years warranty