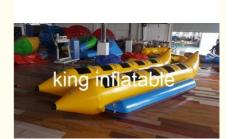

# 10 Ride Bouble Tube Water Inflatable Fly Fishing Boats for surfing water game

# **Product Specification**

Material: 0.9mm PVC Tarpaulin

Size: 4.5m LengthType: Banana Boat

Color: Yellow, Or Customize

• Guarantee: 1 Year

 Highlight: inflatable banana boat, sea eagle inflatable boats

#### Quick details:

- 1, Description:inflatable banana shaped boat
- 2, Type: banana boat
- 3, Size: 4.5m length
- 4, Material: 0.9mm PVC tarpaulin
- 5, Color: yellow, or Customize
- 6, Features: banana shape water game
- 7, Workmanship: by hot air welded.
- 8, Guarantee: with 3years warranty