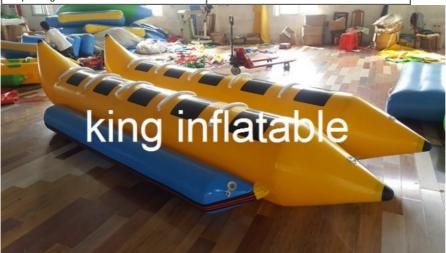

# 10 Ride Bouble Tube Water Inflatable Fly Fishing Boats for surfing water game

# **Product Specification**

Material: 0.9mm PVC Tarpaulin

Size: 4.5m LengthType: Banana Boat

Color: Yellow, Or Customize

• Guarantee: 1 Year

 Highlight: inflatable banana boat, sea eagle inflatable boats

#### Quick details:

- 1, Description:inflatable banana shaped boat
- 2, Type: banana boat
- 3, Size: 4.5m length
- 4, Material: 0.9mm PVC tarpaulin
- 5, Color: yellow, or Customize
- 6, Features: banana shape water game
- 7, Workmanship: by hot air welded.
- 8, Guarantee: with 3years warranty