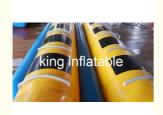

# 10 Ride Bouble Tube Water Inflatable Fly Fishing Boats for surfing water game

# **Product Specification**

Material: 0.9mm PVC Tarpaulin

Size: 4.5m LengthType: Banana Boat

Color: Yellow, Or Customize

• Guarantee: 1 Year

 Highlight: inflatable banana boat, sea eagle inflatable boats

#### Quick details:

- 1, Description:inflatable banana shaped boat
- 2, Type: banana boat
- 3, Size: 4.5m length
- 4, Material: 0.9mm PVC tarpaulin
- 5, Color: yellow, or Customize
- 6, Features: banana shape water game
- 7, Workmanship: by hot air welded.
- 8, Guarantee: with 3years warranty