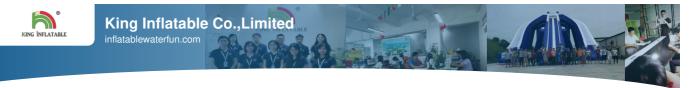

#### Quick details:

- 1, Description:inflatable flyfish,flying fish boat
- 2, Type: banana boat
- 3, Size:4.8m long by 3.9m wide
- 4, Material: 0.9mm PVC tarpaulin
- 5, Color: yellow, or Customize
- 6, Features: flying in the water fish
- 7, Workmanship: by hot air welded.
- 8, Guarantee: with 3years warranty

#### Descriptions:

- 1, for 3-6persons
- 2, required a motor boat to pull it driving in the water
- 3, several air chambers to assure it 100% safe, unsinkable,
- $4, Any \ sizes, shapes/designs, colors \ we \ can \ work \ them \ out \ according \ to \ customer \ requirements.$
- 5, at the two sides and bottom, the anti collision lines be fixed, Tri- layers D rings strong nylon rope to tie a motor boat.

#### Specifications:

| Model number: | IF-BB(36)                |
|---------------|--------------------------|
| size:         | 4.8m in Length           |
| material:     | 0.9mm PVC tarpaulin      |
| Color         | Full colors can get      |
| Pump voltage  | 110 or 220V is available |