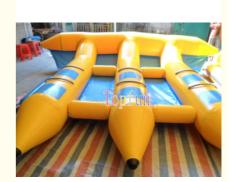

#### Quick details:

- 1, Description:inflatable flyfish,flying fish boat
- 2, Type: banana boat
- 3, Size:4.8m long by 3.9m wide
- 4, Material: 0.9mm PVC tarpaulin
- 5, Color: yellow, or Customize
- 6, Features: flying in the water fish
- 7, Workmanship: by hot air welded.
- 8, Guarantee: with 3years warranty

#### Descriptions:

- 1, for 3-6persons
- 2, required a motor boat to pull it driving in the water
- 3, several air chambers to assure it 100% safe, unsinkable,
- $4, Any \ sizes, shapes/designs, colors \ we \ can \ work \ them \ out \ according \ to \ customer \ requirements.$
- 5, at the two sides and bottom, the anti collision lines be fixed, Tri- layers D rings strong nylon rope to tie a motor boat.

#### Specifications:

| Model number: | IF-BB(36)                |
|---------------|--------------------------|
| size:         | 4.8m in Length           |
| material:     | 0.9mm PVC tarpaulin      |
| Color         | Full colors can get      |
| Pump voltage  | 110 or 220V is available |