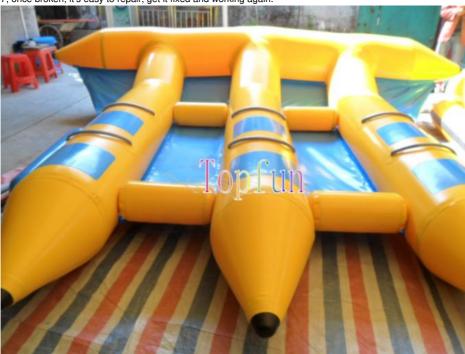

#### Descriptions:

- 1, for 3-6persons
- 2, required a motor boat to pull it driving in the water
- 3, several air chambers to assure it 100% safe, unsinkable,
- $4, Any \ sizes, shapes/designs, colors \ we \ can \ work \ them \ out \ according \ to \ customer \ requirements.$
- 5, at the two sides and bottom, the anti collision lines be fixed, Tri- layers D rings strong nylon rope to tie a motor boat.

#### Applications:

inflatable flyfish boat be widely used as summer water park, water game parks, sun cold paradise amusement water park, for outdoor use, or other entertainments activities and purposes.