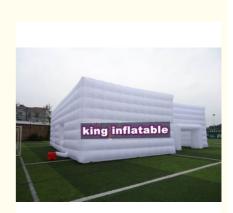

# White Trade Show Inflatable Event Tent House / Party Tent For Wedding Or **Exhibition**

### **Product Specification**

• Material: Size:

• Type:

Color:

- 210D PVC Coated Oxford Fabric 15X16X5M Or Customize Tent White Or Customize Yes
- Guarantee: • Highlight:

• Logos Printing:

With 1years Warranty outdoor event tent, inflatable wedding tent

### Quick details:

- 1, Description: Airtight trade show tent
- 2, Type: tent
- 3, Size: 15X16X5M or customize
- 4, Material: 210D PVC coated oxford fabric
- 5, Color: White or Customize
- 6, Logos printing: Yes
- 7, Workmanship: sewn, by stitching.strips inside to form the air tent
- 8, Guarantee: with 1 years warranty

#### Applications:

inflatable trade show event tent can be widely used as warehouse, trade show booth etc whether temporarily or permanently, both indoor and outdoor use, rental or resell business.