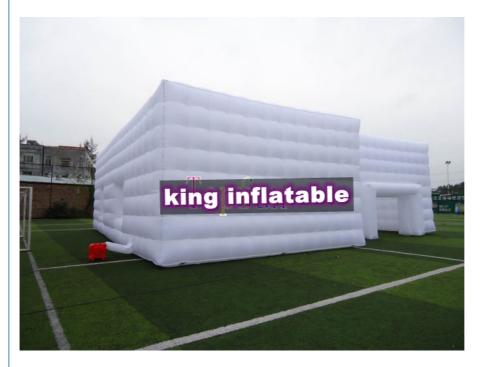

# White Trade Show Inflatable Event Tent House / Party Tent For Wedding Or **Exhibition**

### **Product Specification**

• Material: Size:

• Type:

Color:

- 210D PVC Coated Oxford Fabric 15X16X5M Or Customize Tent White Or Customize Yes
- Guarantee: • Highlight:

• Logos Printing:

With 1years Warranty outdoor event tent, inflatable wedding tent

### Quick details:

- 1, Description: Airtight trade show tent
- 2, Type: tent
- 3, Size: 15X16X5M or customize
- 4, Material: 210D PVC coated oxford fabric
- 5, Color: White or Customize
- 6, Logos printing: Yes
- 7, Workmanship: sewn, by stitching.strips inside to form the air tent
- 8, Guarantee: with 1 years warranty

#### Applications:

inflatable trade show event tent can be widely used as warehouse, trade show booth etc whether temporarily or permanently, both indoor and outdoor use, rental or resell business.