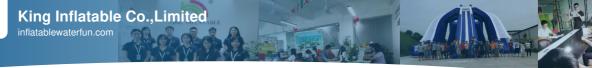

# Giant Yellow Advertising inflatable entrance arch for promotional show

## **Product Specification**

• Material: 0.65mm Pvc Tarpaulin

· Size: 9\*4m

Yellow, Red Or Other · Color:

• Workmanship: Sewn . Logos Printing: Yes

• Guarantee: With 1year Warranty

• Highlight: custom advertising inflatables,

#### Quick details:

1, Description:inflatable advertising leds arch

2, Type: arch

3, Size: 9m span by 4m high

4, Material: 210D PVC coated oxford fabric

5, Color: light color/white or customized

6, Logos printing: Yes 7, Workmanship: sewn 8, Features: lighting

#### Specifications:

8m span by 4m height.

| Model number:                   | IF-AI(63)                              |
|---------------------------------|----------------------------------------|
| Overall size:                   | 9mW x 4mH                              |
| Arch round:                     | 50-70cmD                               |
| Way to connect arch to blowers: | By Velcro                              |
| Color                           | Light color,like white, or customize   |
| Blower voltage                  | 110 or 220V is available,colored lamps |