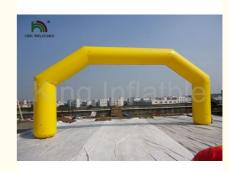

# Giant Yellow Advertising inflatable entrance arch for promotional show

## **Product Specification**

• Material: 0.65mm Pvc Tarpaulin

· Size: 9\*4m

Yellow, Red Or Other · Color:

• Workmanship: Sewn . Logos Printing: Yes

• Guarantee: With 1year Warranty

• Highlight: custom advertising inflatables,

#### Quick details:

1, Description:inflatable advertising leds arch

2, Type: arch

3, Size: 9m span by 4m high

4, Material: 210D PVC coated oxford fabric

5, Color: light color/white or customized

6, Logos printing: Yes 7, Workmanship: sewn 8, Features: lighting

#### Specifications:

8m span by 4m height.

| Model number:                   | IF-AI(63)                              |
|---------------------------------|----------------------------------------|
| Overall size:                   | 9mW x 4mH                              |
| Arch round:                     | 50-70cmD                               |
| Way to connect arch to blowers: | By Velcro                              |
| Color                           | Light color,like white, or customize   |
| Blower voltage                  | 110 or 220V is available,colored lamps |