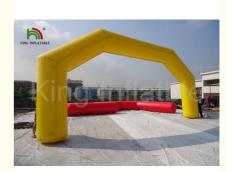

# Giant Yellow Advertising inflatable entrance arch for promotional show

## **Product Specification**

• Material: 0.65mm Pvc Tarpaulin

· Size: 9\*4m

Yellow, Red Or Other · Color:

• Workmanship: Sewn . Logos Printing: Yes

• Guarantee: With 1year Warranty

• Highlight: custom advertising inflatables,

#### Quick details:

1, Description:inflatable advertising leds arch

2, Type: arch

3, Size: 9m span by 4m high

4, Material: 210D PVC coated oxford fabric

5, Color: light color/white or customized

6, Logos printing: Yes 7, Workmanship: sewn 8, Features: lighting

#### Specifications:

8m span by 4m height.

| Model number:                   | IF-AI(63)                              |
|---------------------------------|----------------------------------------|
| Overall size:                   | 9mW x 4mH                              |
| Arch round:                     | 50-70cmD                               |
| Way to connect arch to blowers: | By Velcro                              |
| Color                           | Light color,like white, or customize   |
| Blower voltage                  | 110 or 220V is available,colored lamps |