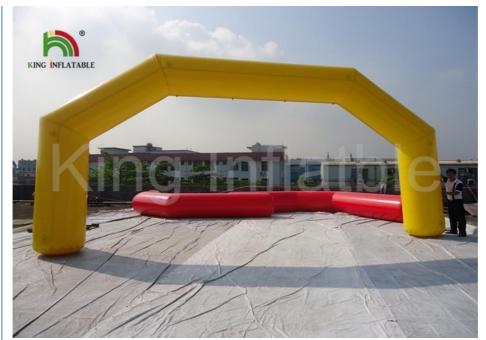

# Giant Yellow Advertising inflatable entrance arch for promotional show

#### Giant Yellow Advertising inflatable entrance arch for promotional show

#### Quick details:

1, Description:inflatable advertising leds arch

2, Type: arch

3, Size: 9m span by 4m high

4, Material: 210D PVC coated oxford fabric

5, Color: light color/white or customized

6, Logos printing: Yes 7, Workmanship: sewn 8, Features: lighting

#### Specifications:

8m span by 4m height.

| Model number:                   | IF-AI(63)                              |
|---------------------------------|----------------------------------------|
| Overall size:                   | 9mW x 4mH                              |
| Arch round:                     | 50-70cmD                               |
| Way to connect arch to blowers: | By Velcro                              |
| Color                           | Light color,like white, or customize   |
| Blower voltage                  | 110 or 220V is available,colored lamps |