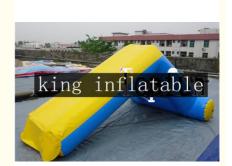

# **Product Specification**

• Material: Plato 0.65/0.9mm PVCtarpaulin

Color: Yellow And Blue 3.2m\*2m\*1.7m Size: Airtight . System:

· Logo: Customized Logo Inflatable Slide Type:

Highlight: giant inflatable pool floats, blow up water toys

#### Detail:

- 1, Description:inflatable water slide floating game
- 2, Type: water slide
- 3, Size: customized
- 4, Material: 0.9mm PVC tarpaulin, unti-riptured
- 5, Color: Customize
- 6, MOQ 1pc
- 7, Workmanship: by hot air welded.
- 8, Guarantee: with 2years warranty

#### **Descriptions:**

- 1, Water proof and fire resistant, can be used in the rainy and sunny days.
- 2, People climbing up the top of the slide, and sliding down into water.
- 3, Hooks at the bottom to tie weights for anchoring.
- 4, Any sizes, shapes/designs, colors can be manufactured according to customers' requirements.
- 5, We add reinforcement strips for all our slides, so the items have good airtightness and more durable.
- 6, For parts like anchor rings and handles, we use the big high frequency welding machine to weld on the products instead of glue on by hand. The parts and the main body are fused together so the quality is very stable and will not peel off.
- 7, We install high quality air relief valve madein on our slides, so the items can release air to a safety level automatically when it's getting hot in the noon.