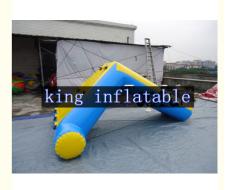

# **Product Specification**

• Material: Plato 0.65/0.9mm PVCtarpaulin

Color: Yellow And Blue 3.2m\*2m\*1.7m Size: Airtight . System:

· Logo: Customized Logo Inflatable Slide Type:

Highlight: giant inflatable pool floats, blow up water toys

#### Detail:

- 1, Description:inflatable water slide floating game
- 2, Type: water slide
- 3, Size: customized
- 4, Material: 0.9mm PVC tarpaulin, unti-riptured
- 5, Color: Customize
- 6, MOQ 1pc
- 7, Workmanship: by hot air welded.
- 8, Guarantee: with 2years warranty

#### **Descriptions:**

- 1, Water proof and fire resistant, can be used in the rainy and sunny days.
- 2, People climbing up the top of the slide, and sliding down into water.
- 3, Hooks at the bottom to tie weights for anchoring.
- 4, Any sizes, shapes/designs, colors can be manufactured according to customers' requirements.
- 5, We add reinforcement strips for all our slides, so the items have good airtightness and more durable.
- 6, For parts like anchor rings and handles, we use the big high frequency welding machine to weld on the products instead of glue on by hand. The parts and the main body are fused together so the quality is very stable and will not peel off.
- 7, We install high quality air relief valve madein on our slides, so the items can release air to a safety level automatically when it's getting hot in the noon.