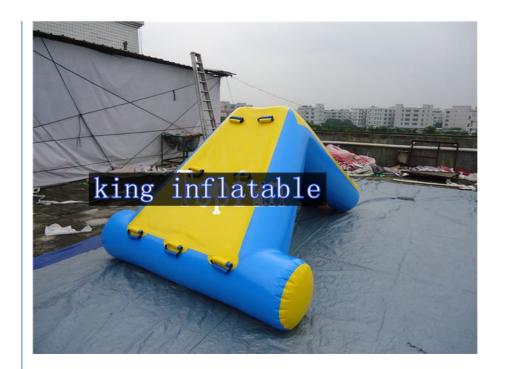

# **Product Specification**

• Material: Plato 0.65/0.9mm PVCtarpaulin

Color: Yellow And Blue 3.2m\*2m\*1.7m Size: Airtight . System:

· Logo: Customized Logo Inflatable Slide Type:

Highlight: giant inflatable pool floats, blow up water toys

#### Detail:

- 1, Description:inflatable water slide floating game
- 2, Type: water slide
- 3, Size: customized
- 4, Material: 0.9mm PVC tarpaulin, unti-riptured
- 5, Color: Customize
- 6, MOQ 1pc
- 7, Workmanship: by hot air welded.
- 8, Guarantee: with 2years warranty

#### **Descriptions:**

- 1, Water proof and fire resistant, can be used in the rainy and sunny days.
- 2, People climbing up the top of the slide, and sliding down into water.
- 3, Hooks at the bottom to tie weights for anchoring.
- 4, Any sizes, shapes/designs, colors can be manufactured according to customers' requirements.
- 5, We add reinforcement strips for all our slides, so the items have good airtightness and more durable.
- 6, For parts like anchor rings and handles, we use the big high frequency welding machine to weld on the products instead of glue on by hand. The parts and the main body are fused together so the quality is very stable and will not peel off.
- 7, We install high quality air relief valve madein on our slides, so the items can release air to a safety level automatically when it's getting hot in the noon.