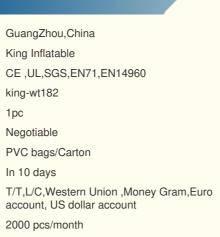

## Specifications:

| Model number: | king-wt182                                                          |
|---------------|---------------------------------------------------------------------|
| Description:  | inflatable water slide floating game                                |
| type:         | heat sealed water slide                                             |
| size:         | Customized                                                          |
| material:     | 0.65/0.9mm PVC tarpaulin, anti-riptured, waterproof, fire retardant |
| Color         | White/blue or customize                                             |
| MOQ           | 1 pc                                                                |
| Technology    | hot air welded                                                      |
| Guarantee     | 2 years warranty under correct operation                            |
| Pump voltage  | 110 or 220V is available                                            |

### **Descriptions:**

This product is very suitable for playing in water park, pool, lake and sea. People can climb up to the top of the slide tower, and then glide down into water, it full of exciting and cool feeling. It has anchored with heavy weigh for fixation, so don't worry about it will wave away or fall down.

This product is made form 0.65-0.9mm Plato PVC tarpaulin with water proof and fire resistant, so it can be used in the rainy and sunny days. It is heat sealed very well, once inflated, it can keep enough airpressure for playing at least 1 week. Any sizes, shapes/designs, colors we can work them out according to customer requirements.