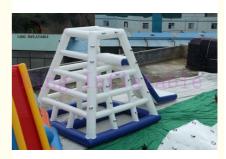

## Specifications:

| Model number: | king-wt182                                                          |
|---------------|---------------------------------------------------------------------|
| Description:  | inflatable water slide floating game                                |
| type:         | heat sealed water slide                                             |
| size:         | Customized                                                          |
| material:     | 0.65/0.9mm PVC tarpaulin, anti-riptured, waterproof, fire retardant |
| Color         | White/blue or customize                                             |
| MOQ           | 1 pc                                                                |
| Technology    | hot air welded                                                      |
| Guarantee     | 2 years warranty under correct operation                            |
| Pump voltage  | 110 or 220V is available                                            |

### **Descriptions:**

This product is very suitable for playing in water park, pool, lake and sea. People can climb up to the top of the slide tower, and then glide down into water, it full of exciting and cool feeling. It has anchored with heavy weigh for fixation, so don't worry about it will wave away or fall down.

This product is made form 0.65-0.9mm Plato PVC tarpaulin with water proof and fire resistant, so it can be used in the rainy and sunny days. It is heat sealed very well, once inflated, it can keep enough airpressure for playing at least 1 week. Any sizes, shapes/designs, colors we can work them out according to customer requirements.