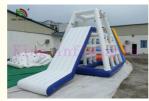

### **Descriptions:**

This product is very suitable for playing in water park, pool, lake and sea. People can climb up to the top of the slide tower, and then glide down into water, it full of exciting and cool feeling. It has anchored with heavy weigh for fixation, so don't worry about it will wave away or fall down.

This product is made form 0.65-0.9mm Plato PVC tarpaulin with water proof and fire resistant, so it can be used in the rainy and sunny days. It is heat sealed very well, once inflated, it can keep enough airpressure for playing at least 1 week. Any sizes, shapes/designs, colors we can work them out according to customer requirements.