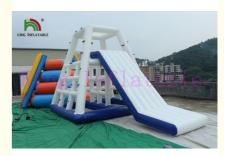

## Specifications:

| Model number: | king-wt182                                                          |
|---------------|---------------------------------------------------------------------|
| Description:  | inflatable water slide floating game                                |
| type:         | heat sealed water slide                                             |
| size:         | Customized                                                          |
| material:     | 0.65/0.9mm PVC tarpaulin, anti-riptured, waterproof, fire retardant |
| Color         | White/blue or customize                                             |
| MOQ           | 1 pc                                                                |
| Technology    | hot air welded                                                      |
| Guarantee     | 2 years warranty under correct operation                            |
| Pump voltage  | 110 or 220V is available                                            |

### **Descriptions:**

This product is very suitable for playing in water park, pool, lake and sea. People can climb up to the top of the slide tower, and then glide down into water, it full of exciting and cool feeling. It has anchored with heavy weigh for fixation, so don't worry about it will wave away or fall down.

This product is made form 0.65-0.9mm Plato PVC tarpaulin with water proof and fire resistant, so it can be used in the rainy and sunny days. It is heat sealed very well, once inflated, it can keep enough airpressure for playing at least 1 week. Any sizes, shapes/designs, colors we can work them out according to customer requirements.