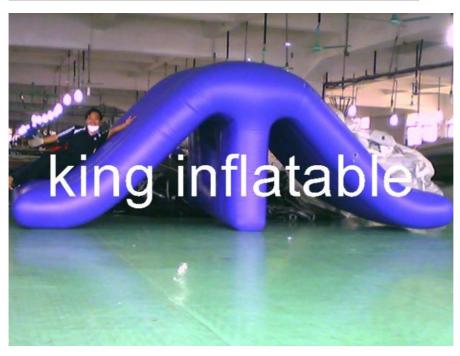

# Big Kahuna Inflatable Water Slide / Large Plastic Water Slide For **Backyard**

#### Descriptions:

- 1, Water proof and fire resistant, can be used in the rainy and sunny days.
- 2, People climbing up the top of the slide, and sliding down into water
- 3, hooks at the bottom to tie a weigh for anchoring
- 4, Any sizes, shapes/designs, colors we can work them out according to customer requirements.