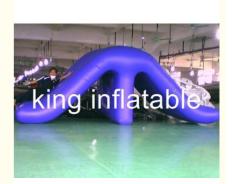

# Big Kahuna Inflatable Water Slide / Large Plastic Water Slide For **Backyard**

#### Descriptions:

- 1, Water proof and fire resistant, can be used in the rainy and sunny days.
- 2, People climbing up the top of the slide, and sliding down into water
- 3, hooks at the bottom to tie a weigh for anchoring
- 4, Any sizes, shapes/designs, colors we can work them out according to customer requirements.