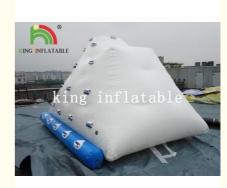

# Backyard White Inflatable Water Iceberg / Durable PVC Custom Logo Printed Water Toy

#### Quick details:

- 1, Description: 5\*3m inflatable water park game for kids and adults
- 2, Type: soft water play equipment
- 3, Size: 5\*3m
- 4, Material: 0.6-0.9mm PVC tarpaulin, unti-riptured
- 5, Color: Customize
- 6, Logos printing: Yes
- 7, Workmanship: inflatable slide by stitching, pool by hot air welded.
- 8, Guarantee: with 2years warranty

#### **Descriptions:**

- 1, It is made from water proof and fire resistant material, so it can be used in the rainy and sunny days.
- 2, People climbing up the top of the slide, and sliding down to the huge pool. it can hold more than 5-10 people at the same time.
- 3, Any sizes, shapes/designs, colors can be customized according to your requirements.
- 4, Inflatable Water Parks Iceberg For Lake / Swimming Pools Amusement can be widely used in summer water park, man-made small river, and water game parks, sun cold paradise amusement water park, for outdoor use, rental or resell business.

#### Specifications:

| Model number: | king-wt203               |
|---------------|--------------------------|
| Size:         | 6*4.5*5m                 |
| Color:        | customize                |
| Pump voltage: | 110 or 220V is available |