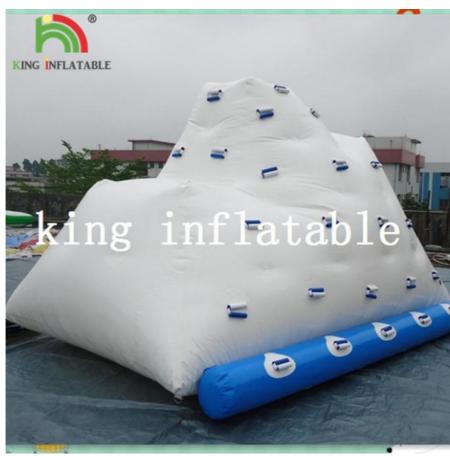

# Backyard White Inflatable Water Iceberg / Durable PVC Custom Logo Printed Water Toy

#### Quick details:

- 1, Description: 5\*3m inflatable water park game for kids and adults
- 2, Type: soft water play equipment
- 3, Size: 5\*3m
- 4, Material: 0.6-0.9mm PVC tarpaulin, unti-riptured
- 5, Color: Customize
- 6, Logos printing: Yes
- 7, Workmanship: inflatable slide by stitching, pool by hot air welded.
- 8, Guarantee: with 2years warranty

#### **Descriptions:**

- 1, It is made from water proof and fire resistant material, so it can be used in the rainy and sunny days.
- 2, People climbing up the top of the slide, and sliding down to the huge pool. it can hold more than 5-10 people at the same time.
- 3, Any sizes, shapes/designs, colors can be customized according to your requirements.
- 4, Inflatable Water Parks Iceberg For Lake / Swimming Pools Amusement can be widely used in summer water park, man-made small river, and water game parks, sun cold paradise amusement water park, for outdoor use, rental or resell business.

#### Specifications:

| Model number: | king-wt203               |
|---------------|--------------------------|
| Size:         | 6*4.5*5m                 |
| Color:        | customize                |
| Pump voltage: | 110 or 220V is available |