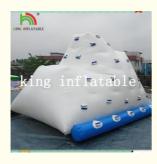

# Backyard White Inflatable Water Iceberg / Durable PVC Custom Logo Printed Water Toy

#### Quick details:

- 1, Description: 5\*3m inflatable water park game for kids and adults
- 2, Type: soft water play equipment
- 3, Size: 5\*3m
- 4, Material: 0.6-0.9mm PVC tarpaulin, unti-riptured
- 5, Color: Customize
- 6, Logos printing: Yes
- 7, Workmanship: inflatable slide by stitching, pool by hot air welded.
- 8, Guarantee: with 2years warranty

#### **Descriptions:**

- 1, It is made from water proof and fire resistant material, so it can be used in the rainy and sunny days.
- 2, People climbing up the top of the slide, and sliding down to the huge pool. it can hold more than 5-10 people at the same time.
- 3, Any sizes, shapes/designs, colors can be customized according to your requirements.
- 4, Inflatable Water Parks Iceberg For Lake / Swimming Pools Amusement can be widely used in summer water park, man-made small river, and water game parks, sun cold paradise amusement water park, for outdoor use, rental or resell business.

#### Specifications:

| Model number: | king-wt203               |
|---------------|--------------------------|
| Size:         | 6*4.5*5m                 |
| Color:        | customize                |
| Pump voltage: | 110 or 220V is available |