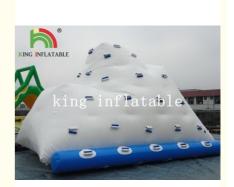

# Backyard White Inflatable Water Iceberg / Durable PVC Custom Logo Printed Water Toy

#### Quick details:

- 1, Description: 5\*3m inflatable water park game for kids and adults
- 2, Type: soft water play equipment
- 3, Size: 5\*3m
- 4, Material: 0.6-0.9mm PVC tarpaulin, unti-riptured
- 5, Color: Customize
- 6, Logos printing: Yes
- 7, Workmanship: inflatable slide by stitching, pool by hot air welded.
- 8, Guarantee: with 2years warranty

#### **Descriptions:**

- 1, It is made from water proof and fire resistant material, so it can be used in the rainy and sunny days.
- 2, People climbing up the top of the slide, and sliding down to the huge pool. it can hold more than 5-10 people at the same time.
- 3, Any sizes, shapes/designs, colors can be customized according to your requirements.
- 4, Inflatable Water Parks Iceberg For Lake / Swimming Pools Amusement can be widely used in summer water park, man-made small river, and water game parks, sun cold paradise amusement water park, for outdoor use, rental or resell business.

#### Specifications:

| Model number: | king-wt203               |
|---------------|--------------------------|
| Size:         | 6*4.5*5m                 |
| Color:        | customize                |
| Pump voltage: | 110 or 220V is available |