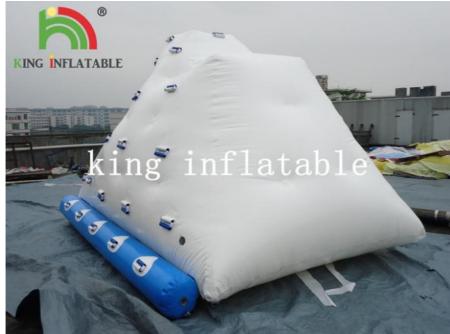

#### Backyard White Inflatable Water Iceberg / Durable PVC Custom Logo Printed Water Toy

#### Quick details:

- 1, Description: 5\*3m inflatable water park game for kids and adults
- 2, Type: soft water play equipment
- 3, Size: 5\*3m
- 4, Material: 0.6-0.9mm PVC tarpaulin, unti-riptured
- 5, Color: Customize
- 6, Logos printing: Yes
- 7, Workmanship: inflatable slide by stitching, pool by hot air welded.
- 8, Guarantee: with 2years warranty

#### **Descriptions:**

- 1, It is made from water proof and fire resistant material, so it can be used in the rainy and sunny days.
- 2, People climbing up the top of the slide, and sliding down to the huge pool. it can hold more than 5-10 people at the same time.
- 3, Any sizes, shapes/designs, colors can be customized according to your requirements.
- 4, Inflatable Water Parks Iceberg For Lake / Swimming Pools Amusement can be widely used in summer water park, man-made small river, and water game parks, sun cold paradise amusement water park, for outdoor use, rental or resell business.