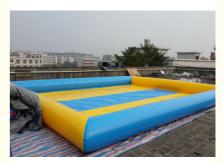

# Commercial large inflatable swimming pools multi color for summer water park 8m

#### Quick details:

1, Description: man-made inflatable swimming pool

2, Type: Inflatable Pool

3, Size:10x8x0.65m

4, Material: 0.9mm PVC tarpaulin, unti-riptured

5, Color: Customize

6, Features: sqaure, soft PVC,inflatable.

#### Specifications:

| Model number: | IF-SP(53)                   |
|---------------|-----------------------------|
| size:         | 10 by 8m, 0.65m depth       |
| material:     | 0.9mm PVC tarpaulin         |
| Color         | Yellow in blue or customize |
| Pump voltage  | 110 or 220V is available    |