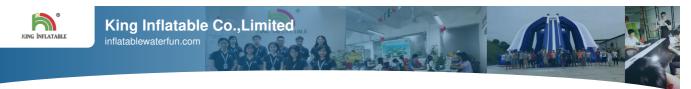

# Commercial large inflatable swimming pools multi color for summer water park 8m

#### Quick details:

1, Description: man-made inflatable swimming pool

2, Type: Inflatable Pool

3, Size:10x8x0.65m

4, Material: 0.9mm PVC tarpaulin, unti-riptured

5, Color: Customize

6, Features: sqaure, soft PVC,inflatable.

#### Specifications:

| Model number: | IF-SP(53)                   |
|---------------|-----------------------------|
| size:         | 10 by 8m, 0.65m depth       |
| material:     | 0.9mm PVC tarpaulin         |
| Color         | Yellow in blue or customize |
| Pump voltage  | 110 or 220V is available    |