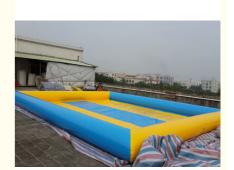

# Commercial large inflatable swimming pools multi color for summer water park 8m

#### Quick details:

1, Description: man-made inflatable swimming pool

2, Type: Inflatable Pool

3, Size:10x8x0.65m

4, Material: 0.9mm PVC tarpaulin, unti-riptured

5, Color: Customize

6, Features: sqaure, soft PVC,inflatable.

#### Specifications:

| Model number: | IF-SP(53)                   |
|---------------|-----------------------------|
| size:         | 10 by 8m, 0.65m depth       |
| material:     | 0.9mm PVC tarpaulin         |
| Color         | Yellow in blue or customize |
| Pump voltage  | 110 or 220V is available    |