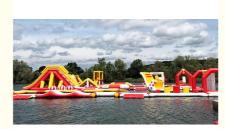

### Colorful Inflatable Water Equipments Park Water Obstacle Castle

This water park maximum capacity at the same time is 160 people. For a better playing experience for your guests and safer operation, the recommended capacity is 110 people. This park changed the original color scheme yellow/white/sky blue to yellow/white/red. It looks more visible on the water.