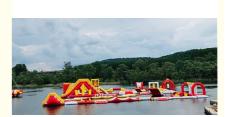

### Colorful Inflatable Water Equipments Park Water Obstacle Castle

This water park maximum capacity at the same time is 160 people. For a better playing experience for your guests and safer operation, the recommended capacity is 110 people. This park changed the original color scheme yellow/white/sky blue to yellow/white/red. It looks more visible on the water.