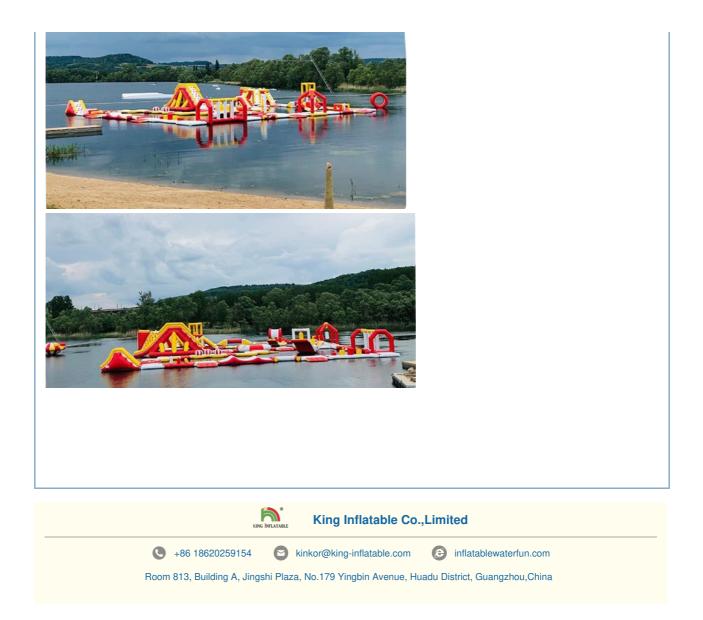

### Colorful Inflatable Water Equipments Park Water Obstacle Castle

This water park maximum capacity at the same time is 160 people. For a better playing experience for your guests and safer operation, the recommended capacity is 110 people. This park changed the original color scheme yellow/white/sky blue to yellow/white/red. It looks more visible on the water.