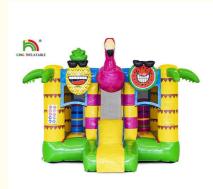

# Kindergarten 3m Pink Inflatable Flamingo Bouncy Castle With Slide

## **Product Specification**

• Print: Digital Printing, Silk Printing Or Hand Drawing. • Size: 3.4\*3M Or Customized • Name: 3m Pink Flamingo Inflatable Castle With Slide For Kindergarten Color: Pink, Blue, Yellow Material: 0.4mm +0.55 Mm PVC Tarpaulin Certificates: CE,UL,SGS,EN14960,EN71 • Highlight: Inflatable flamingo bouncy castle, Kindergarten flamingo bouncy castle, 3M flamingo bouncy castle

#### 3m Pink Flamingo Inflatable Castle With Slide For Kindergarten