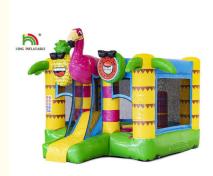

# Kindergarten 3m Pink Inflatable Flamingo Bouncy Castle With Slide

## **Product Specification**

• Print: Digital Printing, Silk Printing Or Hand Drawing. • Size: 3.4\*3M Or Customized • Name: 3m Pink Flamingo Inflatable Castle With Slide For Kindergarten Color: Pink, Blue, Yellow Material: 0.4mm +0.55 Mm PVC Tarpaulin Certificates: CE,UL,SGS,EN14960,EN71 • Highlight: Inflatable flamingo bouncy castle, Kindergarten flamingo bouncy castle, 3M flamingo bouncy castle

#### 3m Pink Flamingo Inflatable Castle With Slide For Kindergarten