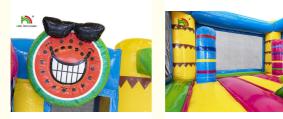

## **Product Specification**

• Print: Digital Printing, Silk Printing Or Hand Drawing. • Size: 3.4\*3M Or Customized • Name: 3m Pink Flamingo Inflatable Castle With Slide For Kindergarten Color: Pink, Blue, Yellow Material: 0.4mm +0.55 Mm PVC Tarpaulin Certificates: CE,UL,SGS,EN14960,EN71 • Highlight: Inflatable flamingo bouncy castle, Kindergarten flamingo bouncy castle, 3M flamingo bouncy castle

#### Description:

Give children the day of their lives with this inflatable Bounce flamingo castle. This compact bouncy castle fits in almost any backyard or driveway. Ideal, because this bouncer can easily be placed anywhere. The walls and conveniently placed nets ensure extra safety and room for supervision. There are obstacles on the jumping surface and a cool slide in the middle. With the inflatable Bounce flamingo castle every children's party is a success! It will surely catch customers' attention.