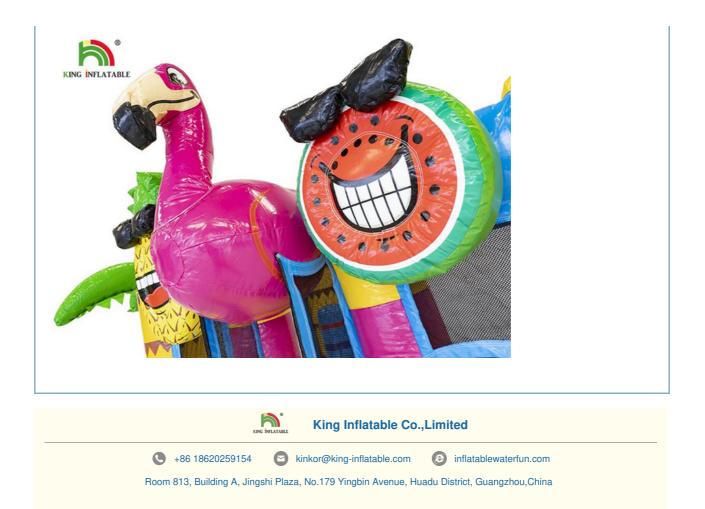

# Kindergarten 3m Pink Inflatable Flamingo Bouncy Castle With Slide

### More Images

#### 3m Pink Flamingo Inflatable Castle With Slide For Kindergarten