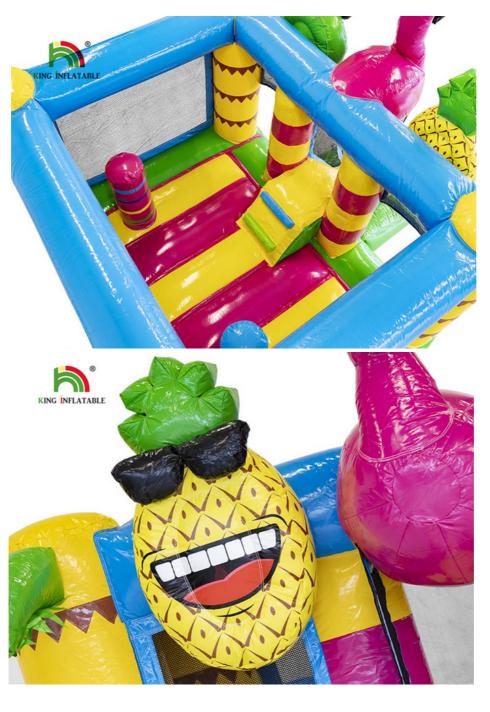

## **Product Specification**

• Print: Digital Printing, Silk Printing Or Hand Drawing. • Size: 3.4\*3M Or Customized • Name: 3m Pink Flamingo Inflatable Castle With Slide For Kindergarten Color: Pink, Blue, Yellow Material: 0.4mm +0.55 Mm PVC Tarpaulin Certificates: CE,UL,SGS,EN14960,EN71 • Highlight: Inflatable flamingo bouncy castle, Kindergarten flamingo bouncy castle, 3M flamingo bouncy castle

#### Description:

Give children the day of their lives with this inflatable Bounce flamingo castle. This compact bouncy castle fits in almost any backyard or driveway. Ideal, because this bouncer can easily be placed anywhere. The walls and conveniently placed nets ensure extra safety and room for supervision. There are obstacles on the jumping surface and a cool slide in the middle. With the inflatable Bounce flamingo castle every children's party is a success! It will surely catch customers' attention.

**Oversized Bouncer Room With Roof** – more than 15ft jumping area with obstacles and roof. Kids can bounce and run around all over on sunny, sprinkle or snowy days.

Xmas Decoration – Red floor and snow-white roof, Xmas artworks, welcome by Santa Clause, and gift boxes. That will be a fantastic Christmas for kids.