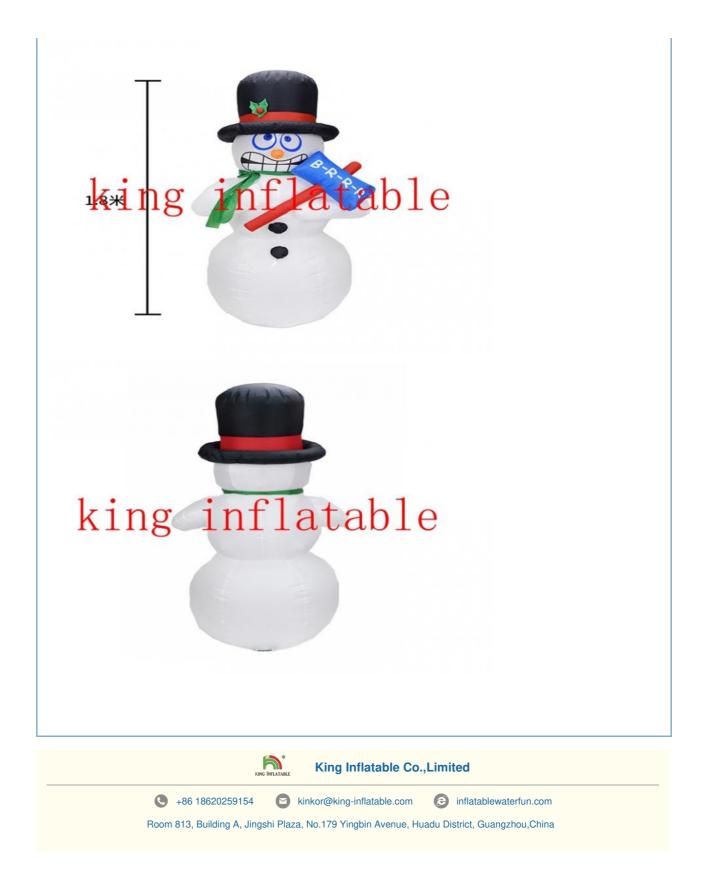

# **Product Specification**

- Usage:
- Product Size:
- Color:
- Material:
- Accessories:
- Logo:
- Highlight:

| Outdoor Christmas Decoration Advertising               |
|--------------------------------------------------------|
| 6ft H Or Customized                                    |
| Red +white As The Picture Shown                        |
| 210D Nylon                                             |
| Air Blower And Repair Kits                             |
| Can Add Your Logo On The Product                       |
| 6ft Shivering Snowman,<br>210D Nylon Shivering Snowman |

### Customized inflatable Giant Christmas 6ft Shivering Snowman Inflatable For Sale