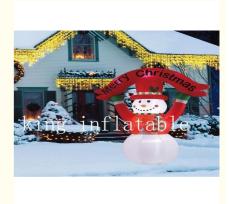

### Customized Size Air blown inflatable Christmas holiday snowman with Merry Christmas

#### Descriton

The man we know as Santa Claus has a history all his own. Today, he is thought of mainly as the jolly man in red, but his story stretches all the way back to the 3rd century. With self-inflating design, this Inflatable will be presented in front of your family or love ones in seconds. it is the perfect decoration at your front door or backyard at night. Worried about storage? Simply let the air out and fold it! Caution: Do not inflate during storms or strong winds. Protect fan and power cord from water. Operation not recommended in temperatures below 14 degrees F (or -10 degrees C). Share the joy of the wonderful festival with GOT INFLATABLES. Please check out our other King inflatable Halloween and Christmas Decorations!