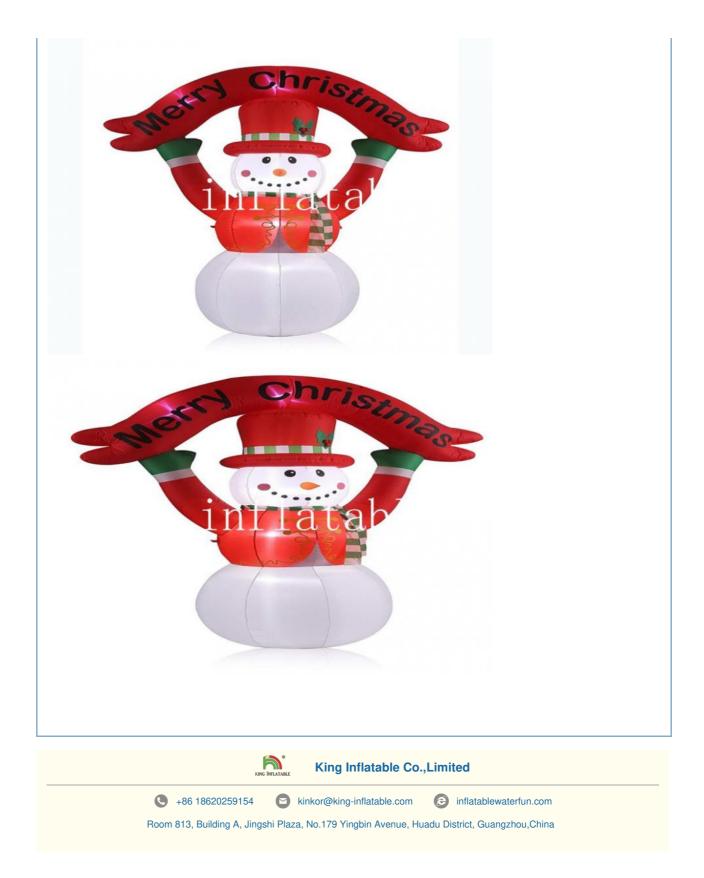

# Outdoor 10 m Inflatable Christmas Products Air Blown Holiday Snowman

10m Air Blown Holiday Snowman, ROHS Airblown Holiday Snowman

### Customized Size Air blown inflatable Christmas holiday snowman with Merry Christmas