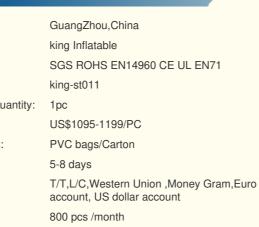

### Customized Size Air blown inflatable Christmas holiday snowman with Merry Christmas

#### Descriton

The man we know as Santa Claus has a history all his own. Today, he is thought of mainly as the jolly man in red, but his story stretches all the way back to the 3rd century. With self-inflating design, this Inflatable will be presented in front of your family or love ones in seconds. it is the perfect decoration at your front door or backyard at night. Worried about storage? Simply let the air out and fold it! Caution: Do not inflate during storms or strong winds. Protect fan and power cord from water. Operation not recommended in temperatures below 14 degrees F (or -10 degrees C). Share the joy of the wonderful festival with GOT INFLATABLES. Please check out our other King inflatable Halloween and Christmas Decorations!