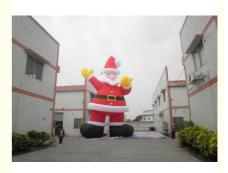

# Fireproof 210D Nylon Xmas Holiday Inflatable Santa Claus

210D Nylon Inflatable Santa Claus, Fireproof Inflatable Santa Claus, Commercial Christmas Santa Outhouse

#### Xmas Holiday Inflatable Santa Claus, Large Commercial Christmas Santa Outhouse Christmas Inflatable Decoration

#### Descriton

The man we know as Santa Claus has a history all his own. Today, he is thought of mainly as the jolly man in red, but his story stretches all the way back to the 3rd century. With self-inflating design, this Inflatable will be presented in front of your family or love ones in seconds. it is the perfect decoration at your front door or backyard at night. Worried about storage? Simply let the air out and fold it! Caution: Do not inflate during storms or strong winds. Protect fan and power cord from water. Operation not recommended in temperatures below 14 degrees F (or -10 degrees C). Share the joy of the wonderful festival with GOT INFLATABLES. Please check out our other King inflatable Halloween and Christmas Decorations!