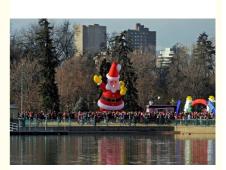

# Fireproof 210D Nylon Xmas Holiday Inflatable Santa Claus

210D Nylon Inflatable Santa Claus, Fireproof Inflatable Santa Claus, Commercial Christmas Santa Outhouse

#### Xmas Holiday Inflatable Santa Claus, Large Commercial Christmas Santa Outhouse Christmas Inflatable Decoration

#### Descriton

The man we know as Santa Claus has a history all his own. Today, he is thought of mainly as the jolly man in red, but his story stretches all the way back to the 3rd century. With self-inflating design, this Inflatable will be presented in front of your family or love ones in seconds. it is the perfect decoration at your front door or backyard at night. Worried about storage? Simply let the air out and fold it! Caution: Do not inflate during storms or strong winds. Protect fan and power cord from water. Operation not recommended in temperatures below 14 degrees F (or -10 degrees C). Share the joy of the wonderful festival with GOT INFLATABLES. Please check out our other King inflatable Halloween and Christmas Decorations!