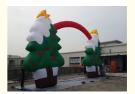

# 11m By 5m Giant Inflatable Decoration Christmas Tree For Christmas

The original dimension for this Christmas tree was 11m\*5m diameter, with the customized color and logo printing. We could do some changes for this model to meet your needs, and 3D drawing could be provided for you to check the details before the production. After the goods finished, we'll send you photos to confirm and pay the balance, then we arrange the shipment. The package will come with the air blower to inflate, and we'll guide you to install and maintain the items. Should you have any questions please feel free to contact us, we'll provide you our professional service 24/7.

### Photos

Merry Christmas Tree Inflatable Archway For Santa Claus Xmas Decoration 11m