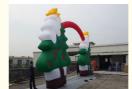

# 11m By 5m Giant Inflatable Decoration Christmas Tree For Christmas

The original dimension for this Christmas tree was 11m\*5m diameter, with the customized color and logo printing. We could do some changes for this model to meet your needs, and 3D drawing could be provided for you to check the details before the production. After the goods finished, we'll send you photos to confirm and pay the balance, then we arrange the shipment. The package will come with the air blower to inflate, and we'll guide you to install and maintain the items. Should you have any questions please feel free to contact us, we'll provide you our professional service 24/7.

### Photos

Merry Christmas Tree Inflatable Archway For Santa Claus Xmas Decoration 11m