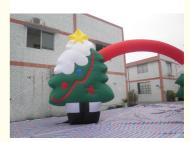

## **Product Specification**

Oxford Fabric · Material:

Double Stitch Sewing · Workmanship: · Name: Christmas Tree

Similar As The Picture Or Customized · Color:

11m\*5m • Size:

Air Blower & Repair Kits Accessory:

# 11m By 5m Giant Inflatable Decoration Christmas Tree For Christmas

The original dimension for this Christmas tree was 11m\*5m diameter, with the customized color and logo printing. We could do some changes for this model to meet your needs, and 3D drawing could be provided for you to check the details before the production. After the goods finished, we'll send you photos to confirm and pay the balance, then we arrange the shipment. The package will come with the air blower to inflate, and we'll guide you to install and maintain the items. Should you have any questions please feel free to contact us, we'll provide you our professional service 24/7.