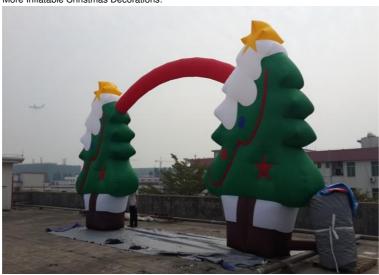

# 11m By 5m Giant Inflatable Decoration Christmas Tree For Christmas

The original dimension for this Christmas tree was 11m\*5m diameter, with the customized color and logo printing. We could do some changes for this model to meet your needs, and 3D drawing could be provided for you to check the details before the production. After the goods finished, we'll send you photos to confirm and pay the balance, then we arrange the shipment. The package will come with the air blower to inflate, and we'll guide you to install and maintain the items. Should you have any questions please feel free to contact us, we'll provide you our professional service 24/7.

# More Inflatable Christmas Decorations:

Inflatable Christmas bounce house, Christmas Inflatable tent, Inflatable Santa claus, Inflatable Snowman, Inflatable Christmas ball, Inflatable christmas tree, Inflatable Reindeer, Inflatable Christmas playground etc.

### Photos

Merry Christmas Tree Inflatable Archway For Santa Claus Xmas Decoration 11m