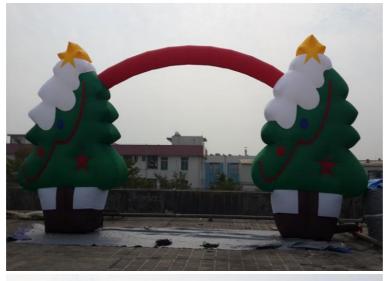

# Party Christmas Tree Decoration Inflatable Arches Event Snowflake

# **Basic Information**

• Place of Origin: GuangZhou,China • Brand Name: King Inflatable

. Certification: CE ,UL,SGS,EN71,EN14960

King Inflatable Co., Limited

IF-ST(68) . Model Number:

• Size: 11m span by 5m high

## **Product Specification**

Oxford Fabric · Material:

Double Stitch Sewing · Workmanship: · Name: Christmas Tree

Similar As The Picture Or Customized · Color:

11m\*5m • Size:

Air Blower & Repair Kits Accessory:

# 11m By 5m Giant Inflatable Decoration Christmas Tree For Christmas

The original dimension for this Christmas tree was 11m\*5m diameter, with the customized color and logo printing. We could do some changes for this model to meet your needs, and 3D drawing could be provided for you to check the details before the production. After the goods finished, we'll send you photos to confirm and pay the balance, then we arrange the shipment. The package will come with the air blower to inflate, and we'll guide you to install and maintain the items. Should you have any questions please feel free to contact us, we'll provide you our professional service 24/7.

### Photos

Merry Christmas Tree Inflatable Archway For Santa Claus Xmas Decoration 11m