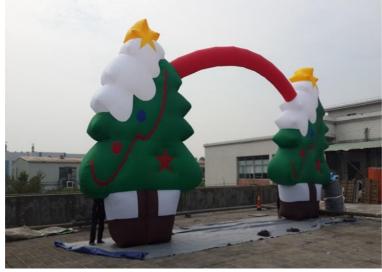

# Party Christmas Tree Decoration Inflatable Arches Event Snowflake

# **Basic Information**

• Place of Origin: GuangZhou,China • Brand Name: King Inflatable

. Certification: CE ,UL,SGS,EN71,EN14960

King Inflatable Co., Limited

IF-ST(68) . Model Number:

• Size: 11m span by 5m high

## **Product Specification**

Oxford Fabric · Material:

Double Stitch Sewing · Workmanship: · Name: Christmas Tree

Similar As The Picture Or Customized · Color:

11m\*5m • Size:

Air Blower & Repair Kits Accessory:

# 11m By 5m Giant Inflatable Decoration Christmas Tree For Christmas

The original dimension for this Christmas tree was 11m\*5m diameter, with the customized color and logo printing. We could do some changes for this model to meet your needs, and 3D drawing could be provided for you to check the details before the production. After the goods finished, we'll send you photos to confirm and pay the balance, then we arrange the shipment. The package will come with the air blower to inflate, and we'll guide you to install and maintain the items. Should you have any questions please feel free to contact us, we'll provide you our professional service 24/7.

### Photos

Merry Christmas Tree Inflatable Archway For Santa Claus Xmas Decoration 11m