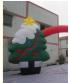

# 11m By 5m Giant Inflatable Decoration Christmas Tree For Christmas

The original dimension for this Christmas tree was 11m\*5m diameter, with the customized color and logo printing. We could do some changes for this model to meet your needs, and 3D drawing could be provided for you to check the details before the production. After the goods finished, we'll send you photos to confirm and pay the balance, then we arrange the shipment. The package will come with the air blower to inflate, and we'll guide you to install and maintain the items. Should you have any questions please feel free to contact us, we'll provide you our professional service 24/7.

### Photos

Merry Christmas Tree Inflatable Archway For Santa Claus Xmas Decoration 11m