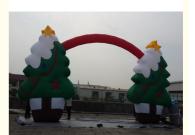

# Party Christmas Tree Decoration Inflatable Arches Event Snowflake

# **Basic Information**

• Place of Origin: GuangZhou,China • Brand Name: King Inflatable

. Certification: CE ,UL,SGS,EN71,EN14960

King Inflatable Co., Limited

IF-ST(68) . Model Number:

• Size: 11m span by 5m high

# 11m By 5m Giant Inflatable Decoration Christmas Tree For Christmas

The original dimension for this Christmas tree was 11m\*5m diameter, with the customized color and logo printing. We could do some changes for this model to meet your needs, and 3D drawing could be provided for you to check the details before the production. After the goods finished, we'll send you photos to confirm and pay the balance, then we arrange the shipment. The package will come with the air blower to inflate, and we'll guide you to install and maintain the items. Should you have any questions please feel free to contact us, we'll provide you our professional service 24/7.

### Photos

Merry Christmas Tree Inflatable Archway For Santa Claus Xmas Decoration 11m