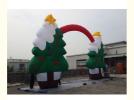

# Party Christmas Tree Decoration Inflatable Arches Event Snowflake

# **Basic Information**

• Place of Origin: GuangZhou,China • Brand Name: King Inflatable

. Certification: CE ,UL,SGS,EN71,EN14960

King Inflatable Co., Limited

IF-ST(68) . Model Number:

• Size: 11m span by 5m high

# 11m By 5m Giant Inflatable Decoration Christmas Tree For Christmas

The original dimension for this Christmas tree was 11m\*5m diameter, with the customized color and logo printing. We could do some changes for this model to meet your needs, and 3D drawing could be provided for you to check the details before the production. After the goods finished, we'll send you photos to confirm and pay the balance, then we arrange the shipment. The package will come with the air blower to inflate, and we'll guide you to install and maintain the items. Should you have any questions please feel free to contact us, we'll provide you our professional service 24/7.

### Photos

Merry Christmas Tree Inflatable Archway For Santa Claus Xmas Decoration 11m