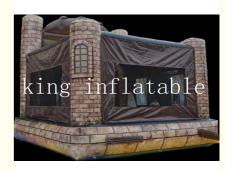

ull Bounce House

### **Basic Information**

. Place of Origin: GuangZhou,China Brand Name: King Inflatable

CE ,UL,SGS,EN71,EN14960 · Certification:

Model Number: king-st308

Material: 0.55mm PVC tarpaulin

Minimum Order Quantity: 1pc

• Price: us\$999-1098 /pc

· Packaging Details: 120\*70\*70cm by PVC bag

Delivery Time: In 10 days

• Payment Terms: T/T,L/C,Western Union ,Money Gram,Euro

account, US dollar account



## **Product Specification**

• Print: Digital Printing, Silk Printing Or Hand

Drawing.

Customized Size:

Skull Island Bounce Name: · Color: As The Picture

0.4mm+0.55 Mm PVC Tarpaulin Material: CE,UL,SGS,EN14960,EN71 Certificates:

· Highlight: **EN71 Inflatable Combo Bounce House**,

0.4mm Inflatable Halloween Skull Bounce House

, Inflatable Halloween Haunted House



## More Images



#### **Product Description**

# Hot Sale Halloween Decorations Inflatable Halloween Skull Bounce House/ Haunted House For Holidays Application:

This inflatable bouncer castle is very popular .Doing commercial promotions or business is a great choice.

- 1. 0.55 PVC tarpaulin :water proof, fire-retardant, anti-ruptured, UV-proof.
- 2. Merry Christmas Inflatable Santa Claus Bouncy Castle For Xmas Decoration, rental or resale.
- 3. Turn on the blower connecting tube for inflating; turn off the blower for deflating.
- 4. Many D rings at the bottom and top as anchors with rope to tie a weigh, in case of strong wind
- 5. Reinforced joins with double stitching, Come with repair kits, once broken, it's easy to repair.
- 6. Bounce in the room, run and jump across the obstacles.