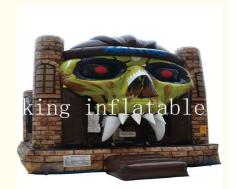

# Double Stitching EN14960 Inflatable Halloween Skull Bounce House

# Hot Sale Halloween Decorations Inflatable Halloween Skull Bounce House/ Haunted House For Holidays Application:

This inflatable bouncer castle is very popular .Doing commercial promotions or business is a great choice.