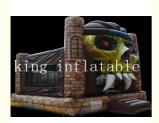

# Double Stitching EN14960 Inflatable Halloween Skull Bounce House

# Hot Sale Halloween Decorations Inflatable Halloween Skull Bounce House/ Haunted House For Holidays Application:

This inflatable bouncer castle is very popular .Doing commercial promotions or business is a great choice.