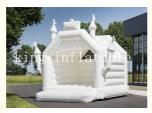

#### Popular White Inflatable Wedding Bouncer Inflatable Jumping Castle For Wedding Events

### Application :

This inflatable white inflatable wedding bouncer theme bouncer castle is very popular .Doing commercial promotions or business is a great choice.

- 1. 0.55 PVC tarpaulin :water proof , fire- retardant ,anti- ruptured,UV-proof.
- 2. Merry Christmas Inflatable Santa Claus Bouncy Castle For Xmas Decoration, rental or resale.
- 3. Turn on the blower connecting tube for inflating ; turn off the blower for deflating .
- 4. Many D rings at the bottom and top as anchors with rope to tie a weigh, in case of strong wind
- 5. Reinforced joins with double stitching, Come with repair kits, once broken, it's easy to repair.
- 6. Bounce in the room, run and jump across the obstacles.