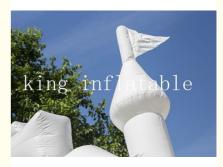

#### Popular White Inflatable Wedding Bouncer Inflatable Jumping Castle For Wedding Events

### Application :

This inflatable white inflatable wedding bouncer theme bouncer castle is very popular .Doing commercial promotions or business is a great choice.

- 1. 0.55 PVC tarpaulin :water proof , fire- retardant ,anti- ruptured,UV-proof.
- 2. Merry Christmas Inflatable Santa Claus Bouncy Castle For Xmas Decoration, rental or resale.
- 3. Turn on the blower connecting tube for inflating ; turn off the blower for deflating .
- 4. Many D rings at the bottom and top as anchors with rope to tie a weigh, in case of strong wind
- 5. Reinforced joins with double stitching, Come with repair kits, once broken, it's easy to repair.
- 6. Bounce in the room, run and jump across the obstacles.

### Specifications :

| •             |                                                                               |
|---------------|-------------------------------------------------------------------------------|
| Model no      | king-st011                                                                    |
| Material      | 0.55mm PVC Tarpaulin                                                          |
| Size          | Customized                                                                    |
| Color         | Customized based on clients' needs                                            |
| Logo Printing | Customized based on clients' needs                                            |
| Blower        | CE : 220-240V 1100 W UL : 110-115 V 1100 W                                    |
| Accessories   | Blower , repair kits                                                          |
| Workmanship   | Double stitching                                                              |
| Lead time     | Within 10 days                                                                |
| Packing       | Roll it and pack it into a PVC bag ;                                          |
| Shippg        | By sea or by air according to customers' requirements;                        |
| Payment       | 50% deposit , 50% balance before shipmnet                                     |
| Guarantee     | with 1 year warranty                                                          |
| Туре          | Merry Christmas Inflatable Santa Claus Bouncy Castle For Xmas Decoration 20ft |
|               |                                                                               |