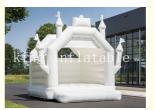

#### Popular White Inflatable Wedding Bouncer Inflatable Jumping Castle For Wedding Events

### Application :

This inflatable white inflatable wedding bouncer theme bouncer castle is very popular .Doing commercial promotions or business is a great choice.

- 1. 0.55 PVC tarpaulin :water proof , fire- retardant ,anti- ruptured,UV-proof.
- 2. Merry Christmas Inflatable Santa Claus Bouncy Castle For Xmas Decoration, rental or resale.
- 3. Turn on the blower connecting tube for inflating ; turn off the blower for deflating .
- 4. Many D rings at the bottom and top as anchors with rope to tie a weigh, in case of strong wind
- 5. Reinforced joins with double stitching, Come with repair kits, once broken, it's easy to repair.
- 6. Bounce in the room, run and jump across the obstacles.