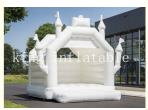

#### Popular White Inflatable Wedding Bouncer Inflatable Jumping Castle For Wedding Events

### Application :

This inflatable white inflatable wedding bouncer theme bouncer castle is very popular .Doing commercial promotions or business is a great choice.

- 1. 0.55 PVC tarpaulin :water proof , fire- retardant ,anti- ruptured,UV-proof.
- 2. Merry Christmas Inflatable Santa Claus Bouncy Castle For Xmas Decoration, rental or resale.
- 3. Turn on the blower connecting tube for inflating ; turn off the blower for deflating .
- 4. Many D rings at the bottom and top as anchors with rope to tie a weigh, in case of strong wind
- 5. Reinforced joins with double stitching, Come with repair kits, once broken, it's easy to repair.
- 6. Bounce in the room, run and jump across the obstacles.