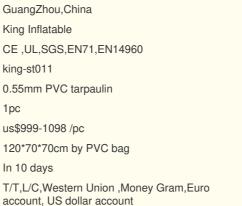

#### Popular White Inflatable Wedding Bouncer Inflatable Jumping Castle For Wedding Events

### Application :

This inflatable white inflatable wedding bouncer theme bouncer castle is very popular .Doing commercial promotions or business is a great choice.

- 1. 0.55 PVC tarpaulin :water proof , fire- retardant ,anti- ruptured,UV-proof.
- 2. Merry Christmas Inflatable Santa Claus Bouncy Castle For Xmas Decoration, rental or resale.
- 3. Turn on the blower connecting tube for inflating ; turn off the blower for deflating .
- 4. Many D rings at the bottom and top as anchors with rope to tie a weigh, in case of strong wind
- 5. Reinforced joins with double stitching, Come with repair kits, once broken, it's easy to repair.
- 6. Bounce in the room, run and jump across the obstacles.

### Specifications :

| •             |                                                                               |
|---------------|-------------------------------------------------------------------------------|
| Model no      | king-st011                                                                    |
| Material      | 0.55mm PVC Tarpaulin                                                          |
| Size          | Customized                                                                    |
| Color         | Customized based on clients' needs                                            |
| Logo Printing | Customized based on clients' needs                                            |
| Blower        | CE : 220-240V 1100 W UL : 110-115 V 1100 W                                    |
| Accessories   | Blower , repair kits                                                          |
| Workmanship   | Double stitching                                                              |
| Lead time     | Within 10 days                                                                |
| Packing       | Roll it and pack it into a PVC bag ;                                          |
| Shippg        | By sea or by air according to customers' requirements;                        |
| Payment       | 50% deposit , 50% balance before shipmnet                                     |
| Guarantee     | with 1 year warranty                                                          |
| Туре          | Merry Christmas Inflatable Santa Claus Bouncy Castle For Xmas Decoration 20ft |
|               |                                                                               |