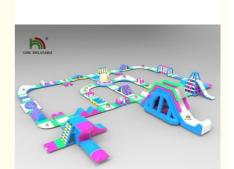

# Portable Beach Inflatable Obstacle Course Floating Park For Adult 41x37m

# **Product Specification**

• Style: Inflatable Water Park

Material: Plato 0.9mm PVC Tarpaulin

• Dimension: 41x37m

Color: Yellow , Red And Blue

Age: Adult & Kids Over 7 Years Old
System: Airtight By Hot Air Welding Machine
Accessories: CE/UL Air Pump, Repair Kits
Application: Sea, Lake, Swimming Pool
Highlight: inflatable backyard water park,

#### Specification:

| Product Name | Inflatable water park / Inflatable Floating<br>Water Aqua Park |
|--------------|----------------------------------------------------------------|
| Material     | 1100g/m2 0.9mm PVC Tarpaulin                                   |
| Dimension    | 41x37m, with 39pcs single item                                 |
| Color        | Yellow, green, red and blue                                    |
| Warranty     | 1`3 years                                                      |
| Air pump     | CE: 220V-240V UL:110V-115V                                     |
| MOQ          | 1 set                                                          |
| Shipping     | By sea or by air                                               |