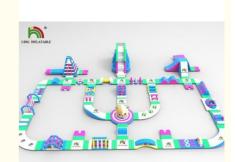

# Portable Beach Inflatable Obstacle Course Floating Park For Adult 41x37m

# **Product Specification**

• Style: Inflatable Water Park

Material: Plato 0.9mm PVC Tarpaulin

• Dimension: 41x37m

Color: Yellow , Red And Blue

Age: Adult & Kids Over 7 Years Old
System: Airtight By Hot Air Welding Machine
Accessories: CE/UL Air Pump, Repair Kits
Application: Sea, Lake, Swimming Pool
Highlight: inflatable backyard water park,

#### Specification:

| Product Name | Inflatable water park / Inflatable Floating<br>Water Aqua Park |
|--------------|----------------------------------------------------------------|
| Material     | 1100g/m2 0.9mm PVC Tarpaulin                                   |
| Dimension    | 41x37m, with 39pcs single item                                 |
| Color        | Yellow, green, red and blue                                    |
| Warranty     | 1`3 years                                                      |
| Air pump     | CE: 220V-240V UL:110V-115V                                     |
| MOQ          | 1 set                                                          |
| Shipping     | By sea or by air                                               |