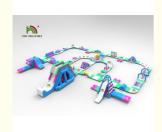

# Portable Beach Inflatable Obstacle Course Floating Park For Adult 41x37m

# **Product Specification**

• Style: Inflatable Water Park

Material: Plato 0.9mm PVC Tarpaulin

• Dimension: 41x37m

Color: Yellow , Red And Blue

Age: Adult & Kids Over 7 Years Old
System: Airtight By Hot Air Welding Machine
Accessories: CE/UL Air Pump, Repair Kits
Application: Sea, Lake, Swimming Pool
Highlight: inflatable backyard water park,

#### Specification:

| Product Name | Inflatable water park / Inflatable Floating<br>Water Aqua Park |
|--------------|----------------------------------------------------------------|
| Material     | 1100g/m2 0.9mm PVC Tarpaulin                                   |
| Dimension    | 41x37m, with 39pcs single item                                 |
| Color        | Yellow, green, red and blue                                    |
| Warranty     | 1`3 years                                                      |
| Air pump     | CE: 220V-240V UL:110V-115V                                     |
| MOQ          | 1 set                                                          |
| Shipping     | By sea or by air                                               |