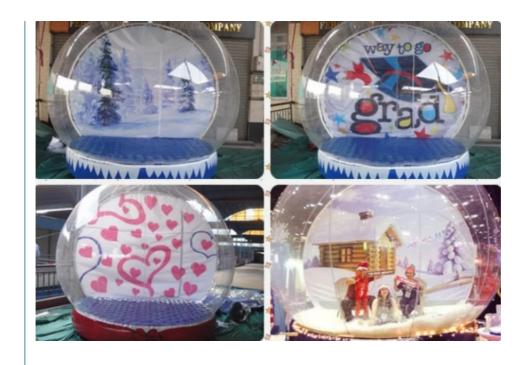

#### Human Snow Globe Photo Booth Inflatable Christmas Decoration Snowball With Channel

Inflatable Snow Globes a great place for a little interactive fun! update your family vacation photo inside a giant snow globe. These inflatable snow globes come in all sizes and can be designed for your promotion of a product or a little interactive fun. inflatable snow globes fairs can be used on holidays, carnivals, special events, commercial email, and a ton more holiday festivities.

Human Snow Globe will add Christmas cheer to your yard this holiday season.

Bring the spirt of Chirstmas to your yard with this classic scene that embodies the holidays. This Snow Globe manufactured of weather resistant PVC tarpaulin material allows for multiple season of use. Get festival and get fun without spending tons of time or money with our special HomCom holiday display.

Structure of inflatable snow globe for photo taking:

There are two parts, the front section, or main globe, is where people can see, and behind the curtain/bactrop is the actual air chamber and is the transitional space where customers enter and exit from. Once the entry point is secured, customers enter the main globe through a special zipped door on the backdrop.