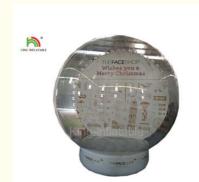

#### Human Snow Globe Photo Booth Inflatable Christmas Decoration Snowball With Channel

Inflatable Snow Globes a great place for a little interactive fun! update your family vacation photo inside a giant snow globe. These inflatable snow globes come in all sizes and can be designed for your promotion of a product or a little interactive fun. inflatable snow globes fairs can be used on holidays, carnivals, special events, commercial email, and a ton more holiday festivities.

Human Snow Globe will add Christmas cheer to your yard this holiday season.

Bring the spirt of Chirstmas to your yard with this classic scene that embodies the holidays. This Snow Globe manufactured of weather resistant PVC tarpaulin material allows for multiple season of use. Get festival and get fun without spending tons of time or money with our special HomCom holiday display.

Structure of inflatable snow globe for photo taking:

There are two parts, the front section, or main globe, is where people can see, and behind the curtain/bactrop is the actual air chamber and is the transitional space where customers enter and exit from. Once the entry point is secured, customers enter the main globe through a special zipped door on the backdrop.