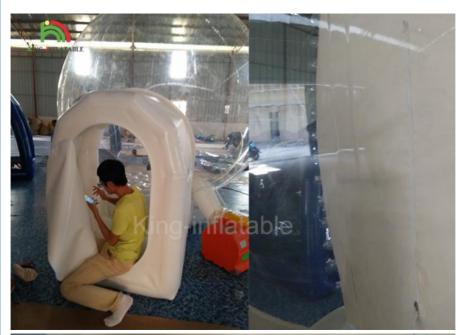

Structure of inflatable snow globe for photo taking:

There are two parts, the front section, or main globe, is where people can see, and behind the curtain/bactrop is the actual air chamber and is the transitional space where customers enter and exit from. Once the entry point is secured, customers enter the main globe through a special zipped door on the backdrop.

### **Descriptions:**

- 1. Workmanship: This bubble tent is made up of one snow ball and one airtight base, welded strongly by high frequency machine. The snow ball is constant blowing type, it needs to be inflated constantly by blower connecting electricity, so that people can stay inside for a long time. the base is airtight type, it only needs to be inflated one time by air pump connecting electricity, so that it can stand a very big weight. The snow ball hangs a piece of printing backdrop, to make a Christmas snow ball.
- 2. As for bubble tent with airtight base, the white part is made of 0.6mm PVC Tarpaulin , which is waterproof , fire-retardant and UV resistant , its fixed width is 2.1m . the transparent part is made of 0.8mm PVC , which has a very good light transmission and can be waterproof , its fixed width is generally 1.2m , we usually use the thickness 0.8mm and 1.0mm ;These two kinds of materials have many colors , you can choose what you like . Don't worry , all our material are purchased from plato factory , very strong and durable , with CE , EN71 , EN14960 , Rohs certificates .
- 3. In order to make it inflated , you can connect air pump with valve on the base , to blow the base up first as it is airtight type , then use blower to connect the blower tube on the snow ball , to set it up and stay constant blowing as the snow ball is constant blower type .
- **4.** In order to make it fixed to the ground , we will install some D rings at the bottom of the base, to let you use some ropes to fix it , make it enough stable .
- 5. In order to pack it, we will make a carry bag first, then roll the product up on a roll and put it away into the carry bag, it is very easy.