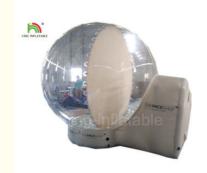

Structure of inflatable snow globe for photo taking:

There are two parts, the front section, or main globe, is where people can see, and behind the curtain/bactrop is the actual air chamber and is the transitional space where customers enter and exit from. Once the entry point is secured, customers enter the main globe through a special zipped door on the backdrop.

As classic human snow globe, the main globe is easily deflate when people enter in, in order avoid the problem, we updated the globe to add one airtight tube connected the ball