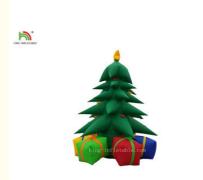

### 5 m High Inflatable Merry Christmas Tree Adverting Outdoor Decorate Portable

#### Description

The Christmas tree is an essential holiday decoration for Christmas. At Christmas, almost all the streets, homes, and stores have a Christmas tree as a symbol of the holiday season. Inflatable Christmas trees are more convenient than ordinary Christmas trees. Are you worried about the Christmas tree placement after Christmas every year? It's a pity to throw it away. It's very troublesome and occupying the place to put the Christmas tree in the next year. Then this inflatable Christmas tree will reduce your troubles. When you need to use it, it will take only a few minutes to show the Christmas tree. When the holiday is over, it will be a few minutes to put it in a corner of the house. Occupied place.