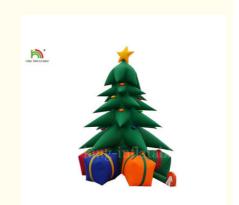

### 5 m High Inflatable Merry Christmas Tree Adverting Outdoor Decorate Portable

#### Description

The Christmas tree is an essential holiday decoration for Christmas. At Christmas, almost all the streets, homes, and stores have a Christmas tree as a symbol of the holiday season. Inflatable Christmas trees are more convenient than ordinary Christmas trees. Are you worried about the Christmas tree placement after Christmas every year? It's a pity to throw it away. It's very troublesome and occupying the place to put the Christmas tree in the next year. Then this inflatable Christmas tree will reduce your troubles. When you need to use it, it will take only a few minutes to show the Christmas tree. When the holiday is over, it will be a few minutes to put it in a corner of the house. Occupied place.