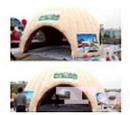

#### More Inflatable Christmas Decorations:

Inflatable Christmas bounce house, Christmas Inflatable tent, Inflatable Santa claus, Inflatable Snowman, Inflatable Christmas ball, Inflatable christmas tree, Inflatable Reindeer, Inflatable Christmas playground etc.

#### Photos:

Merry Christmas Tree Inflatable Archway For Santa Claus Xmas Decoration 11m

More Inflatable Christmas Decorations:

IF-ST (61).jpg

IF-ST (62).jpg

IF-ST (63).jpg

IF-ST (66).jpg

IF-ST (67).jpg