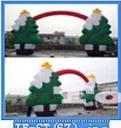

# 5 m High Inflatable Merry Christmas Tree Adverting Outdoor Decorate **Portable**

### 5 m High Inflatable Merry Christmas Tree Adverting Outdoor Decorate Portable

#### Photos:

Merry Christmas Tree Inflatable Archway For Santa Claus Xmas Decoration 11m

More Inflatable Christmas Decorations:

IF-ST (61).jpg

IF-ST (62).jpg

IF-ST (63).jpg

IF-ST (66).jpg

IF-ST (67).jpg