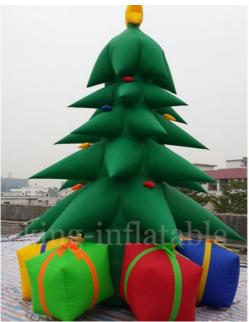

### 5 m High Inflatable Merry Christmas Tree Adverting Outdoor Decorate Portable

#### Description

The Christmas tree is an essential holiday decoration for Christmas. At Christmas, almost all the streets, homes, and stores have a Christmas tree as a symbol of the holiday season. Inflatable Christmas trees are more convenient than ordinary Christmas trees. Are you worried about the Christmas tree placement after Christmas every year? It's a pity to throw it away. It's very troublesome and occupying the place to put the Christmas tree in the next year. Then this inflatable Christmas tree will reduce your troubles. When you need to use it, it will take only a few minutes to show the Christmas tree. When the holiday is over, it will be a few minutes to put it in a corner of the house. Occupied place.