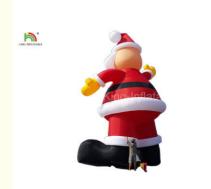

table Santa Claus Advertising Christmas Decoration

#### **Basic Information**

. Place of Origin: GuangZhou,China . Brand Name: king Inflatable

SGS ROHS EN14960 CE UL EN71 · Certification:

Model Number: King-st008

• Minimum Order Quantity: 1pc

• Price: US\$1095-1199/PC · Packaging Details: PVC bags/Carton

• Delivery Time: 5-8 days

Payment Terms: T/T,L/C,Western Union ,Money Gram,Euro

account, US dollar account

. Supply Ability: 800 pcs /month



## **Product Specification**

• Usage: Outdoor Christmas Decoration Advertising

Product Size: 10 M H Or Customized

Red +white As The Picture Shown · Color:

210D Nylon · Material:

Accessories: Air Blower And Repair Kits

Can Add Your Logo On The Product · Logo:

• Highlight: outdoor advertising balloons, inflatable advertising balloon



### More Images





#### **Product Description**

#### Inflatable Advertising Christmas decoration Products Santa Claus 10 m H

#### **Descriton**

The man we know as Santa Claus has a history all his own. Today, he is thought of mainly as the jolly man in red, but his story stretches all the way back to the 3rd century. With self-inflating design, this Inflatable will be presented in front of your family or love ones in seconds. it is the perfect decoration at your front door or backyard at night. Worried about storage? Simply let the air out and fold it! Caution: Do not inflate during storms or strong winds. Protect fan and power cord from water. Operation not recommended in temperatures below 14 degrees F (or -10 degrees C). Share the joy of the wonderful festival with GOT INFLATABLE