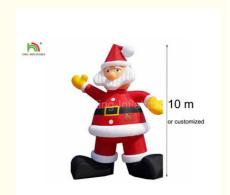

## 210D Nylon 10 m H Inflatable Santa Claus Advertising Christmas Decoration

## **Product Specification**

• Usage: Outdoor Christmas Decoration Advertising

Product Size: 10 M H Or Customized

Red +white As The Picture Shown · Color:

210D Nylon · Material:

Accessories: Air Blower And Repair Kits

#### Inflatable Advertising Christmas decoration Products Santa Claus 10 m H

#### **Specification**

| Brand            | King-inflatbale                                                                                                                                                                                                                                                                                                                                                 |
|------------------|-----------------------------------------------------------------------------------------------------------------------------------------------------------------------------------------------------------------------------------------------------------------------------------------------------------------------------------------------------------------|
| Size             | 10 m High or accoprding to your need                                                                                                                                                                                                                                                                                                                            |
| Color            | red and white                                                                                                                                                                                                                                                                                                                                                   |
| Material         | 210 D Nylon                                                                                                                                                                                                                                                                                                                                                     |
| Accesories       | 110v/220v air blower, (According to the country configuration blower.) Base of the blower, sand bags,ropes,repair kits etcs.                                                                                                                                                                                                                                    |
| Lead Time        | 5-7 days ,large order please contact us                                                                                                                                                                                                                                                                                                                         |
| Pinting          | Available                                                                                                                                                                                                                                                                                                                                                       |
| Applicable scene | Promotion / exhibition / event/party/holiday /club/stage decoration OR advertising                                                                                                                                                                                                                                                                              |
| Advantage        | 1.Easy set up and dismantle (user manual furnished together) 2.Light and small after deflated 3.Easy to store and transportation with lower cost 4. Flexible, removable and good effect for performance 5.High durability & high tear strength 6.Re-usability, long lifetime & cost effective 7.fire proof 8. All material is Rohs controlled with no pollution |
| Packing          | nflatable shape: suitable cartons according to inflatable size and quantity .<br>blower: haning hooks blower installed in balloon<br>Cloth bag inside,carton outside                                                                                                                                                                                            |