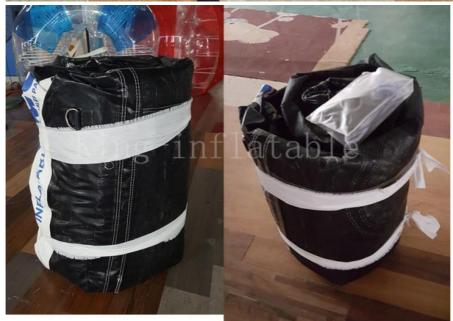

- 7) Blower/Pump: CE air pump: 220V; UL air pump: 110V.
- 8) Strong package bags: We spread air out to help deflation before roll the game, then put a band belt outside to tie it. We will use tarpaulin bag which is same material as the games to package the units. So the packages will not be frazzled during delivery process. For big units, we will make extra handle band outside of the packages. In order to let you find your goods quickly, we will paste a mark paper with your order number.
- 9) Accessories: Repair kit(material and glue), air pump, carry bag.