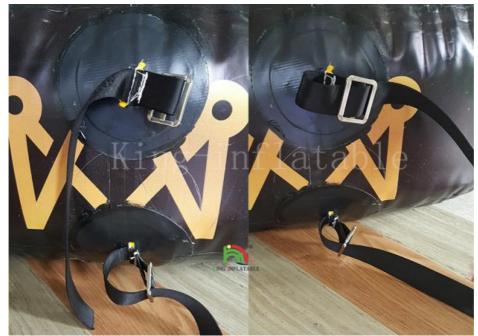

#### Our advantage of inflatable water games:

- 1) We make reinforcements everywhere for water toys, the connection between items of the park are durable eyelets, the structure can make the giant water park connect very stable.
- 2) We install high quality air relief valve from UK on all the items of this water park, so the items can release air to a safety level automatically when the air pressure is exceeded.
- 3) We use thick and big stainless steel anchor ring with durable anchor pads at the bottom of the inflatable
- 4) Material: We use best 0.9mm or 0.65mm PVC tarpaulin for water games. the best material is very important for the games. All inflatable games are made by high durability fire-retardant PVC Tarpaulin, which has 3 layers, two coated side with a strong net inside. The flame retardant meet BS7837. Our material has been approved by the SGS.
- 5) Hot welding machine: For the sealed water game, it is very important for the welding well. We have advanced welding machine and the best workers in inflatable industry to reach that.
- 6) Printing: Digital print, silk print, or hand painting. The high level painting makes our product will not be sticky and color fade, but sustain for a long time. And it print quickly and in good quality. Further more, we make a liquid protecting film on the surface of digital printing,.

- 7) Blower/Pump: CE air pump: 220V; UL air pump: 110V.
- 8) Strong package bags: We spread air out to help deflation before roll the game, then put a band belt outside to tie it. We will use tarpaulin bag which is same material as the games to package the units. So the packages will not be frazzled during delivery process. For big units, we will make extra handle band outside of the packages. In order to let you find your goods quickly, we will paste a mark paper with your order number.
- 9) Accessories: Repair kit(material and glue), air pump, carry bag.