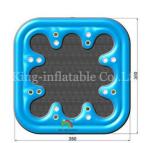

#### Commercial Amusement Cup Hole inflatable water toys Floating Sofa for Adults

#### Decription

This 8-seater floating sofa is our latest design and is well received by customers. The warmest design is that there is a small hole in each position for the cup. The cup with beer, red wine, or juice is not good when you open the water party. The design of the cup hole can make the cup not Let the people enjoy themselves.

#### **Deatils**

| Material                     | 0.65 mm thick durable commercial grade PVC tarpaulin                               |
|------------------------------|------------------------------------------------------------------------------------|
| Inflated product dimensions: | 3.5mL*3.5mW                                                                        |
| Package weight:              | 54kgs                                                                              |
| Package dimensions:          | 75cm*55cm*55cm                                                                     |
| Maximum players:             | 8 persons                                                                          |
| Application locations:       | sea or other water areas                                                           |
| Price term:                  | EXW, FOB, CFR ,CIF are optional                                                    |
| Shipment term:               | by sea, by air, by express are optional                                            |
| Free of charge accessories:  | fixing kit(fixing material and glue) and durable vinyl carriage bag                |
| Chargeable accessories:      | CE approved air pump and paddle                                                    |
| Delivery Time:               | 10-15 days after receipt of 50% deposit                                            |
| Payment Terms:               | T/T to our company account or Western union (50% deposit, balance before shipment) |
| Certification:               | CE,EN14960,EN71,UL,SGS certificates                                                |