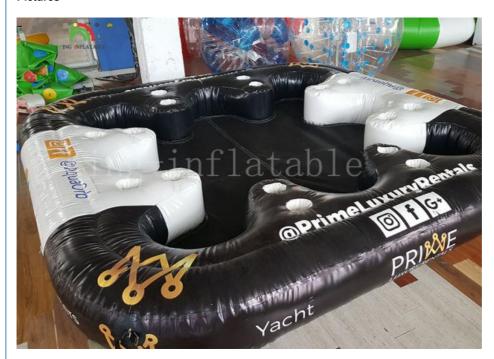

#### Commercial Amusement Cup Hole inflatable water toys Floating Sofa for Adults

#### Decription

This 8-seater floating sofa is our latest design and is well received by customers. The warmest design is that there is a small hole in each position for the cup. The cup with beer, red wine, or juice is not good when you open the water party. The design of the cup hole can make the cup not Let the people enjoy themselves.

#### **Deatils**

| Material                     | 0.65 mm thick durable commercial grade PVC tarpaulin                               |
|------------------------------|------------------------------------------------------------------------------------|
| Inflated product dimensions: | 3.5mL*3.5mW                                                                        |
| Package weight:              | 54kgs                                                                              |
| Package dimensions:          | 75cm*55cm*55cm                                                                     |
| Maximum players:             | 8 persons                                                                          |
| Application locations:       | sea or other water areas                                                           |
| Price term:                  | EXW, FOB, CFR ,CIF are optional                                                    |
| Shipment term:               | by sea, by air, by express are optional                                            |
| Free of charge accessories:  | fixing kit(fixing material and glue) and durable vinyl carriage bag                |
| Chargeable accessories:      | CE approved air pump and paddle                                                    |
| Delivery Time:               | 10-15 days after receipt of 50% deposit                                            |
| Payment Terms:               | T/T to our company account or Western union (50% deposit, balance before shipment) |
| Certification:               | CE,EN14960,EN71,UL,SGS certificates                                                |