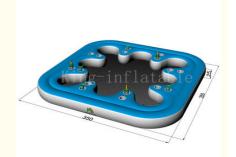

#### Commercial Amusement Cup Hole inflatable water toys Floating Sofa for Adults

#### Decription

This 8-seater floating sofa is our latest design and is well received by customers. The warmest design is that there is a small hole in each position for the cup. The cup with beer, red wine, or juice is not good when you open the water party. The design of the cup hole can make the cup not Let the people enjoy themselves.

#### **Deatils**

| Material                     | 0.65 mm thick durable commercial grade PVC tarpaulin                               |
|------------------------------|------------------------------------------------------------------------------------|
| Inflated product dimensions: | 3.5mL*3.5mW                                                                        |
| Package weight:              | 54kgs                                                                              |
| Package dimensions:          | 75cm*55cm*55cm                                                                     |
| Maximum players:             | 8 persons                                                                          |
| Application locations:       | sea or other water areas                                                           |
| Price term:                  | EXW, FOB, CFR ,CIF are optional                                                    |
| Shipment term:               | by sea, by air, by express are optional                                            |
| Free of charge accessories:  | fixing kit(fixing material and glue) and durable vinyl carriage bag                |
| Chargeable accessories:      | CE approved air pump and paddle                                                    |
| Delivery Time:               | 10-15 days after receipt of 50% deposit                                            |
| Payment Terms:               | T/T to our company account or Western union (50% deposit, balance before shipment) |
| Certification:               | CE,EN14960,EN71,UL,SGS certificates                                                |