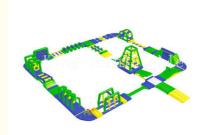

# More Images

#### **Product Description**

This water obstacle made of 0.9mm PVC tarpaulin material is heat sealed using high temperature technology. Covering an area of 29.2\*26m, it can accommodate 60 people. This water obstacle also call floating water games water sports inflatable floating park aquatic water park equipment This set of water obstacles includes wiggle bridge, balance Beam, slide, hurdle, B Alan side, cross box, guard tower, junction and base, etc. to meet the needs of adults and children. The product is very convenient to move, and the material is environmentally friendly and non-toxic, very friendly to the environment, and the product returns are very high and fast. It is the first choice for outdoor activities in summer.