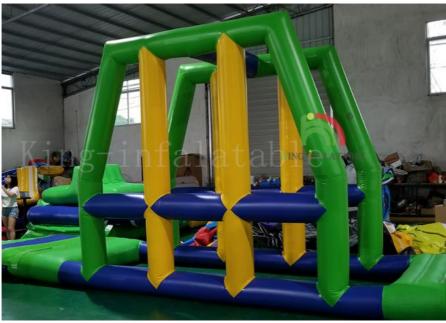

# 29.2 M\*26 M Green Inflatable Water Sports Games Adult Obstacle Course

#### 29.2 m\*26 m Green Inflatable Water Sport Game obstacle Course For Adults

#### **Product Description**

This water obstacle made of 0.9mm PVC tarpaulin material is heat sealed using high temperature technology. Covering an area of 29.2\*26m, it can accommodate 60 people. This water obstacle also call floating water games water sports inflatable floating park aquatic water park equipment This set of water obstacles includes wiggle bridge, balance Beam, slide, hurdle, B Alan side, cross box, guard tower, junction and base, etc. to meet the needs of adults and children. The product is very convenient to move, and the material is environmentally friendly and non-toxic, very friendly to the environment, and the product returns are very high and fast. It is the first choice for outdoor activities in summer.