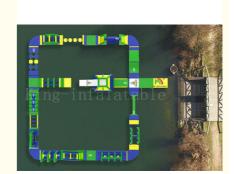

# 29.2 M\*26 M Green Inflatable Water Sports Games Adult Obstacle Course

#### **Product Description**

This water obstacle made of 0.9mm PVC tarpaulin material is heat sealed using high temperature technology. Covering an area of 29.2\*26m, it can accommodate 60 people. This water obstacle also call floating water games water sports inflatable floating park aquatic water park equipment This set of water obstacles includes wiggle bridge, balance Beam, slide, hurdle, B Alan side, cross box, guard tower, junction and base, etc. to meet the needs of adults and children. The product is very convenient to move, and the material is environmentally friendly and non-toxic, very friendly to the environment, and the product returns are very high and fast. It is the first choice for outdoor activities in summer.

#### **Detail Of Product**

| Name           | Size        | Quantity |
|----------------|-------------|----------|
| Rampa          | 3*2m        | 1        |
| Plata forma    | 3*2m        | 1        |
| Junction       | 3*2m        | 1        |
| Men hole       | 6*2*1.5m    | 1        |
| Curve          | 2.5*2.5m    | 4        |
| Balance tower  | 6*2*2m      | 1        |
| Base           | 3*2m        | 2        |
| Bridge         | 4*2*2.4m    | 1        |
| Cross Box      | 6*2*0.35m   | 1        |
| T-conncet      | 3*2m        | 1        |
| Puente Tube    | 4*2*D0.8m   | 1        |
| Hurdle         | 3.5*2m      | 1        |
| Parede escalar | 4*2*2.65m   | 1        |
| Ring of fire   | 4*2*3.2     | 1        |
| Mountain life  | 5*2*1.5m    | 1        |
| Tunes          | 6.2*3.5m    | 1        |
| Cross over     | 6*2*3       | 1        |
| Balance beam   | 6.3*2m      | 1        |
| Balance        | 2.5*2*0.75m | 1        |
| Piramide       | 7*4*4.5m    | 1        |
| mini rampa     | 1.3*2m      | 1        |
| Shake Bridge   | 5*2*0.4m    | 1        |