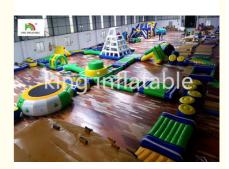

# 28\*22m PVC Inflatable Water Equipment floating obstacle course For Adults

# 28\*22m PVC Inflatable Water Equipment For Adults / Kids Commercial Event

Inflatable water park can be widely used as summer water park,man-made river and water game park. for outdoor use,rent and resell business

#### Each items details information:

| Name            | Size         | Quantity |
|-----------------|--------------|----------|
| Curve           | 3*3*0.3m     | 3        |
| Cliff           | 3*2*1.5m     | 1        |
| obstacle        | 6*5*1.5m     | 1        |
| water tower     | 6*4*4m       | 1        |
| XXL tower       | 10*8*3.8m    | 1        |
| Trampoline      | 3*3*0.8m     | 1        |
| Bridge          | 3*2*1.2m     | 1        |
| Slope           | 3*2*1.2m     | 1        |
| Slide           | 3*2*1.2m     | 1        |
| Base            | 3*2*0.3m     | 5        |
| Podium          | 2.5*2.5*0.8m | 2        |
| Deck            | 3*3*2m       | 1        |
| Pond            | 3*2*0.3m     | 4        |
| Lifeguard Tower | 5*2.8*3.8m   | 1        |
| Hurdle          | 6*2*0.3m     | 1        |
| Wave Bridge     | 1m D         | 10       |
| Balance Beam    | 6*2*0.3m     | 2        |