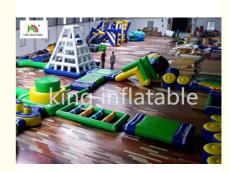

# 28\*22m PVC Inflatable Water Equipment floating obstacle course For Adults

# 28\*22m PVC Inflatable Water Equipment For Adults / Kids Commercial Event

Inflatable water park can be widely used as summer water park,man-made river and water game park. for outdoor use,rent and resell business

#### Each items details information:

| Name            | Size         | Quantity |
|-----------------|--------------|----------|
| Curve           | 3*3*0.3m     | 3        |
| Cliff           | 3*2*1.5m     | 1        |
| obstacle        | 6*5*1.5m     | 1        |
| water tower     | 6*4*4m       | 1        |
| XXL tower       | 10*8*3.8m    | 1        |
| Trampoline      | 3*3*0.8m     | 1        |
| Bridge          | 3*2*1.2m     | 1        |
| Slope           | 3*2*1.2m     | 1        |
| Slide           | 3*2*1.2m     | 1        |
| Base            | 3*2*0.3m     | 5        |
| Podium          | 2.5*2.5*0.8m | 2        |
| Deck            | 3*3*2m       | 1        |
| Pond            | 3*2*0.3m     | 4        |
| Lifeguard Tower | 5*2.8*3.8m   | 1        |
| Hurdle          | 6*2*0.3m     | 1        |
| Wave Bridge     | 1m D         | 10       |
| Balance Beam    | 6*2*0.3m     | 2        |