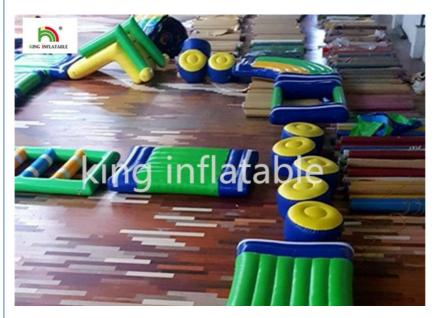

# 28\*22m PVC Inflatable Water Equipment floating obstacle course For Adults

# 28\*22m PVC Inflatable Water Equipment For Adults / Kids Commercial Event

Inflatable water park can be widely used as summer water park,man-made river and water game park. for outdoor use,rent and resell business

#### Each items details information:

| Name            | Size         | Quantity |
|-----------------|--------------|----------|
| Curve           | 3*3*0.3m     | 3        |
| Cliff           | 3*2*1.5m     | 1        |
| obstacle        | 6*5*1.5m     | 1        |
| water tower     | 6*4*4m       | 1        |
| XXL tower       | 10*8*3.8m    | 1        |
| Trampoline      | 3*3*0.8m     | 1        |
| Bridge          | 3*2*1.2m     | 1        |
| Slope           | 3*2*1.2m     | 1        |
| Slide           | 3*2*1.2m     | 1        |
| Base            | 3*2*0.3m     | 5        |
| Podium          | 2.5*2.5*0.8m | 2        |
| Deck            | 3*3*2m       | 1        |
| Pond            | 3*2*0.3m     | 4        |
| Lifeguard Tower | 5*2.8*3.8m   | 1        |
| Hurdle          | 6*2*0.3m     | 1        |
| Wave Bridge     | 1m D         | 10       |
| Balance Beam    | 6*2*0.3m     | 2        |