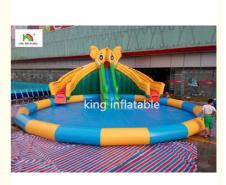

### Elephant Outdoor Inflatable Water Park With Swimming Pool For Kids PVC

## Specifications:

| Product      | Inflatable Swimming Pool                                                     |  |  |
|--------------|------------------------------------------------------------------------------|--|--|
| Material     | 0.65mm PVC Tarpaulin for pool and 0.55mm PVC Tarpaulin for slide             |  |  |
| Size         | 18m Diameter by 0.8m Height for pool and 9m L * 6m W * 5m H or<br>Customized |  |  |
| Color        | Yellow , Blue , Green or customized                                          |  |  |
| Printing     | Any logo can be okay                                                         |  |  |
| Composition  | a big pool and a water slide                                                 |  |  |
| Accessories  | Two air pumps , one blowers and repair kits (spare material and glue)        |  |  |
| Blower       | CE :220-240V UL :110V-115V                                                   |  |  |
| Warranty     | 1 year                                                                       |  |  |
| MOQ          | 1 piece                                                                      |  |  |
| Workmanship  | Welding for pool and double Sewing for water slide                           |  |  |
| Certificates | CE,EN14960,EN71,ROHS                                                         |  |  |
| Package      | PVC bag : roll it up and put it in the bag                                   |  |  |
| Shipping     | by sea is the best choice ; If you need it urgently , by air is also okay    |  |  |
| Payment      | 50% deposit and 50 % balance when shippment                                  |  |  |
| L            | · · · · · · · · · · · · · · · · · · ·                                        |  |  |