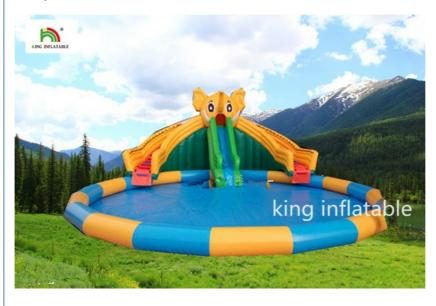

### Elephant Outdoor Inflatable Water Park With Swimming Pool For Kids PVC

## Specifications:

| Product      | Inflatable Swimming Pool                                                     |  |  |
|--------------|------------------------------------------------------------------------------|--|--|
| Material     | 0.65mm PVC Tarpaulin for pool and 0.55mm PVC Tarpaulin for slide             |  |  |
| Size         | 18m Diameter by 0.8m Height for pool and 9m L * 6m W * 5m H or<br>Customized |  |  |
| Color        | Yellow , Blue , Green or customized                                          |  |  |
| Printing     | Any logo can be okay                                                         |  |  |
| Composition  | a big pool and a water slide                                                 |  |  |
| Accessories  | Two air pumps , one blowers and repair kits (spare material and glue)        |  |  |
| Blower       | CE :220-240V UL :110V-115V                                                   |  |  |
| Warranty     | 1 year                                                                       |  |  |
| MOQ          | 1 piece                                                                      |  |  |
| Workmanship  | Welding for pool and double Sewing for water slide                           |  |  |
| Certificates | CE,EN14960,EN71,ROHS                                                         |  |  |
| Package      | PVC bag : roll it up and put it in the bag                                   |  |  |
| Shipping     | by sea is the best choice ; If you need it urgently , by air is also okay    |  |  |
| Payment      | 50% deposit and 50 % balance when shippment                                  |  |  |
| L            | · · · · · · · · · · · · · · · · · · ·                                        |  |  |