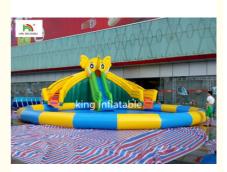

### Elephant Outdoor Inflatable Water Park With Swimming Pool For Kids PVC

## Specifications:

| Product      | Inflatable Swimming Pool                                                     |  |  |
|--------------|------------------------------------------------------------------------------|--|--|
| Material     | 0.65mm PVC Tarpaulin for pool and 0.55mm PVC Tarpaulin for slide             |  |  |
| Size         | 18m Diameter by 0.8m Height for pool and 9m L * 6m W * 5m H or<br>Customized |  |  |
| Color        | Yellow , Blue , Green or customized                                          |  |  |
| Printing     | Any logo can be okay                                                         |  |  |
| Composition  | a big pool and a water slide                                                 |  |  |
| Accessories  | Two air pumps , one blowers and repair kits (spare material and glue)        |  |  |
| Blower       | CE :220-240V UL :110V-115V                                                   |  |  |
| Warranty     | 1 year                                                                       |  |  |
| MOQ          | 1 piece                                                                      |  |  |
| Workmanship  | Welding for pool and double Sewing for water slide                           |  |  |
| Certificates | CE,EN14960,EN71,ROHS                                                         |  |  |
| Package      | PVC bag : roll it up and put it in the bag                                   |  |  |
| Shipping     | by sea is the best choice ; If you need it urgently , by air is also okay    |  |  |
| Payment      | 50% deposit and 50 % balance when shippment                                  |  |  |
| L            | · · · · · · · · · · · · · · · · · · ·                                        |  |  |