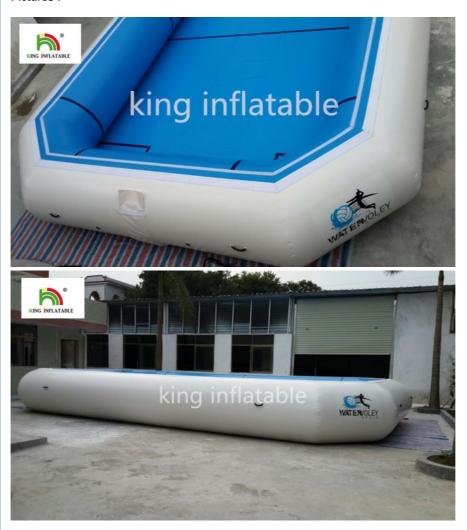

## More Images

#### Blue Portable Inflatable Swimming Pools Outdoor Fun PVC Tarpaulin For Adults

Portable swimming pool can use anytime at any places. Just need 5-8 mins to inflate it ,you can play at field, palyground for outdoor activity. The size can be coustomized, everything according to you need.