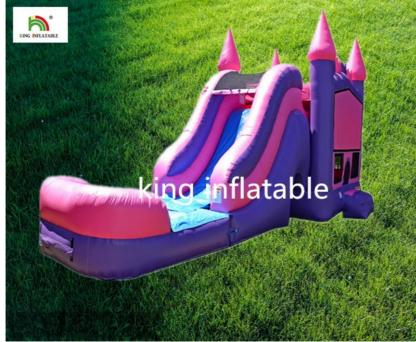

# Girl Big Infltable Bounce House Dry Slide With CE Blower 5mL\*4mW\*3mH

#### Pink Girl Gaint Infltable Bounce House Dry Slide Commercial With CE Blower

This product has bright colors and bery girlish heart. In the shape of a castle, there are rockets at the four corners, and there is a huge slide in front, with an inflatable balistrade at the front of the slide so that even the overweight won't slide off the ground. There are also inflatable balustrades on both sides of the slide, so it's very safe and you don't have to be afraid to slide out. There are small steps on both sides of the castle to help children climb up. The products are designed to be safe and fun.