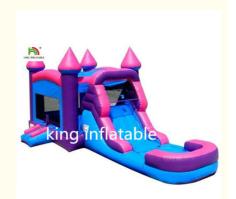

# Girl Big Infltable Bounce House Dry Slide With CE Blower 5mL\*4mW\*3mH

#### Pink Girl Gaint Infltable Bounce House Dry Slide Commercial With CE Blower

This product has bright colors and bery girlish heart. In the shape of a castle, there are rockets at the four corners, and there is a huge slide in front, with an inflatable balistrade at the front of the slide so that even the overweight won't slide off the ground. There are also inflatable balustrades on both sides of the slide, so it's very safe and you don't have to be afraid to slide out. There are small steps on both sides of the castle to help children climb up. The products are designed to be safe and fun.