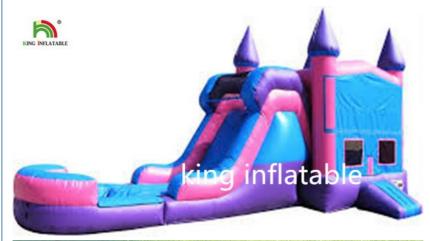

# Girl Big Infltable Bounce House Dry Slide With CE Blower 5mL\*4mW\*3mH

#### Pink Girl Gaint Infltable Bounce House Dry Slide Commercial With CE Blower

This product has bright colors and bery girlish heart. In the shape of a castle, there are rockets at the four corners, and there is a huge slide in front, with an inflatable balistrade at the front of the slide so that even the overweight won't slide off the ground. There are also inflatable balustrades on both sides of the slide, so it's very safe and you don't have to be afraid to slide out. There are small steps on both sides of the castle to help children climb up. The products are designed to be safe and fun.