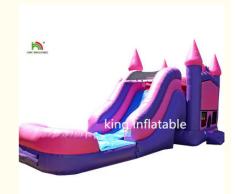

# Girl Big Infltable Bounce House Dry Slide With CE Blower 5mL\*4mW\*3mH

#### Pink Girl Gaint Infltable Bounce House Dry Slide Commercial With CE Blower

This product has bright colors and bery girlish heart. In the shape of a castle, there are rockets at the four corners, and there is a huge slide in front, with an inflatable balistrade at the front of the slide so that even the overweight won't slide off the ground. There are also inflatable balustrades on both sides of the slide, so it's very safe and you don't have to be afraid to slide out. There are small steps on both sides of the castle to help children climb up. The products are designed to be safe and fun.