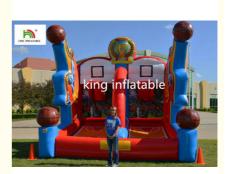

# Customized Basketball Shooting Inflatable Sports Games For Adults Oxford

### **Descriptions:**

Play it as team race or for fun.can used in product promotion, event promotion Commercial Street, children's playground, pedestrian street, parks, enterprises malls publicity, the entertainment, theme park campaign.

Inflatable the set with the blowers and then people shoot the basetball into the basketball hoop.various large-scale gatherings, birthday parties, opening ceremonies, sports, carnivals. kindergartens and public welfare activities, the company performances, dance parties, individual or collective wholesome

#### Specifications:

| Material                                                                                                                                                     | Oxford fabric                                                 |
|--------------------------------------------------------------------------------------------------------------------------------------------------------------|---------------------------------------------------------------|
| Size                                                                                                                                                         | 4mL*5mW*3.5mH                                                 |
| Model                                                                                                                                                        | king-sg177                                                    |
| Blower                                                                                                                                                       | CE/UL certificate                                             |
| Delivery                                                                                                                                                     | By express,by sea or by air                                   |
| Printing                                                                                                                                                     | can be customized                                             |
| MOQ                                                                                                                                                          | 1 pc                                                          |
| Payment terms                                                                                                                                                | 50% deposit before production and 50% balance before shipment |
| Accessories                                                                                                                                                  | air blower and repair kits                                    |
| Stitch: All seams are double stitched (triple to quartic stitched in sensitive parts) and reinforcement strips stitched on all mattress seams.               |                                                               |
| Workmanship: Professional machine for cutting, printing & sewing, to ensure the quality in all process, workers will reinforce strips at joints and corners. |                                                               |