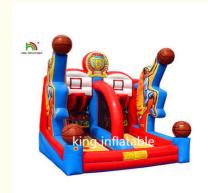

# Customized Basketball Shooting Inflatable Sports Games For Adults Oxford

### **Descriptions:**

Play it as team race or for fun.can used in product promotion, event promotion Commercial Street, children's playground, pedestrian street, parks, enterprises malls publicity, the entertainment, theme park campaign.

Inflatable the set with the blowers and then people shoot the basetball into the basketball hoop.various large-scale gatherings, birthday parties, opening ceremonies, sports, carnivals. kindergartens and public welfare activities, the company performances, dance parties, individual or collective wholesome

#### Specifications:

| Material                                                                                                                                                     | Oxford fabric                                                 |
|--------------------------------------------------------------------------------------------------------------------------------------------------------------|---------------------------------------------------------------|
| Size                                                                                                                                                         | 4mL*5mW*3.5mH                                                 |
| Model                                                                                                                                                        | king-sg177                                                    |
| Blower                                                                                                                                                       | CE/UL certificate                                             |
| Delivery                                                                                                                                                     | By express,by sea or by air                                   |
| Printing                                                                                                                                                     | can be customized                                             |
| MOQ                                                                                                                                                          | 1 pc                                                          |
| Payment terms                                                                                                                                                | 50% deposit before production and 50% balance before shipment |
| Accessories                                                                                                                                                  | air blower and repair kits                                    |
| Stitch: All seams are double stitched (triple to quartic stitched in sensitive parts) and reinforcement strips stitched on all mattress seams.               |                                                               |
| Workmanship: Professional machine for cutting, printing & sewing, to ensure the quality in all process, workers will reinforce strips at joints and corners. |                                                               |