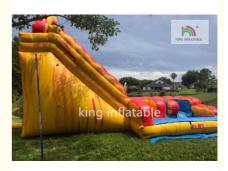

# **Product Description**

Colorful Big Inflatable Dry Slide Bounce House With Slide PVC Blow Up Slide

## **Descriptions:**

Material: It is made of 0.55mm thickness pvc coated tarpaulin.All the material we use is from PLATO CHEMICAL which is the best and biggest material supplier in China. PVC tarpaulin has 3 layers, 2 layers pvc with 1 layer strong net inside, waterproff, fire-retardant and high durability. The material has been certificated by CE, EN14960, SGS, EN71, ROHS.

#### **Detailed pictures:**