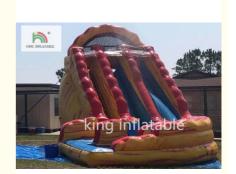

# **Product Description**

Colorful Big Inflatable Dry Slide Bounce House With Slide PVC Blow Up Slide

## **Descriptions:**

Material: It is made of 0.55mm thickness pvc coated tarpaulin.All the material we use is from PLATO CHEMICAL which is the best and biggest material supplier in China. PVC tarpaulin has 3 layers, 2 layers pvc with 1 layer strong net inside, waterproff, fire-retardant and high durability. The material has been certificated by CE, EN14960, SGS, EN71, ROHS.

#### **Detailed pictures:**