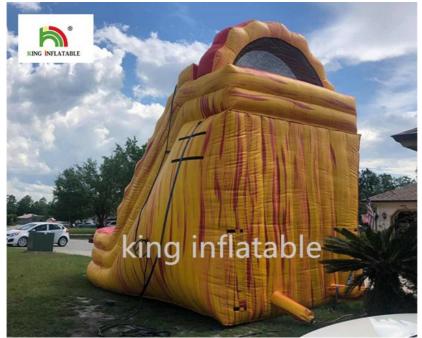

# **Product Description**

Colorful Big Inflatable Dry Slide Bounce House With Slide PVC Blow Up Slide

## **Descriptions:**

Material: It is made of 0.55mm thickness pvc coated tarpaulin.All the material we use is from PLATO CHEMICAL which is the best and biggest material supplier in China. PVC tarpaulin has 3 layers, 2 layers pvc with 1 layer strong net inside, waterproff, fire-retardant and high durability. The material has been certificated by CE, EN14960, SGS, EN71, ROHS.

#### **Detailed pictures:**