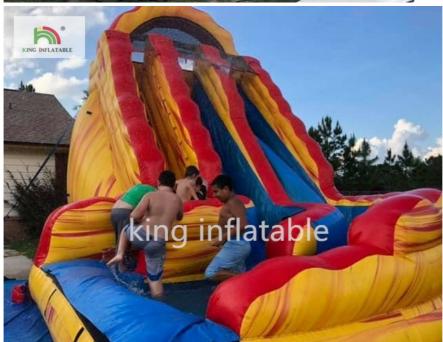

# **Product Description**

Colorful Big Inflatable Dry Slide Bounce House With Slide PVC Blow Up Slide

## **Descriptions:**

Material: It is made of 0.55mm thickness pvc coated tarpaulin.All the material we use is from PLATO CHEMICAL which is the best and biggest material supplier in China. PVC tarpaulin has 3 layers, 2 layers pvc with 1 layer strong net inside, waterproff, fire-retardant and high durability. The material has been certificated by CE, EN14960, SGS, EN71, ROHS.

#### **Detailed pictures:**