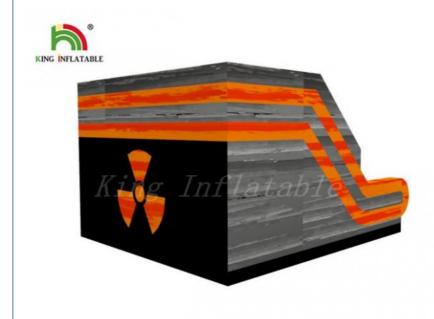

#### Custom Unique Design Dry slide / Rock Climbing / Bouncer Combo Colorful PVC Playground

### **Descriptions:**

The inflatable combo toy offers extra fun! Your customers can climb to the top via the climbing wall. Are they once upstairs? Then they still have to go down. This can be done via a nice jump on the extra thick cushion or via the slide! The extra thick fall mat ensures a safe surface. In this way you give everyone a great day. This kind inflatable combo toy most use for outdoor rental business or commercial events. The multiplay theme will attract all range age of adults and kids! what an amazing slide for amusement! Together with family menbers or friends, let's begin the wonderful journey!