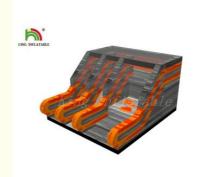

#### Custom Unique Design Dry slide / Rock Climbing / Bouncer Combo Colorful PVC Playground

### **Descriptions:**

The inflatable combo toy offers extra fun! Your customers can climb to the top via the climbing wall. Are they once upstairs? Then they still have to go down. This can be done via a nice jump on the extra thick cushion or via the slide! The extra thick fall mat ensures a safe surface. In this way you give everyone a great day. This kind inflatable combo toy most use for outdoor rental business or commercial events. The multiplay theme will attract all range age of adults and kids! what an amazing slide for amusement! Together with family menbers or friends, let's begin the wonderful journey!